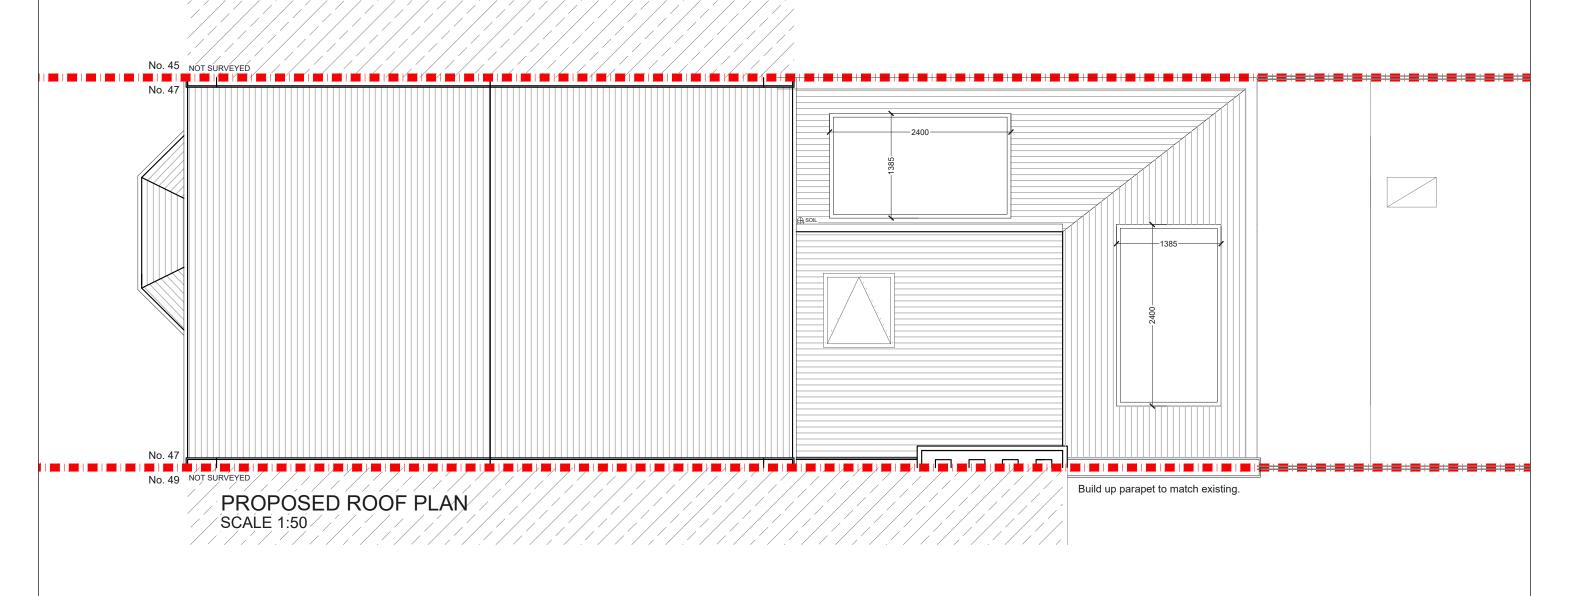

| REV. | DATE | NOTES | E & GJ | HATCHAM PARK<br>ROAD, SE14 | 1:50@A3 RA  DATE 13-08-2020              | P - 2       | designteam                                                                      |
|------|------|-------|--------|----------------------------|------------------------------------------|-------------|---------------------------------------------------------------------------------|
|      |      |       |        | PROPOSED ROOF PLAN         | 0 0.5 1 1.5 2 2.5 3<br>Meters @ 1:50@ A3 | 3.5 4 4.5 5 | 342 Clapham Road Tel: 0207 242 5353 hello@designteam.co.uk www.designteam.co.uk |