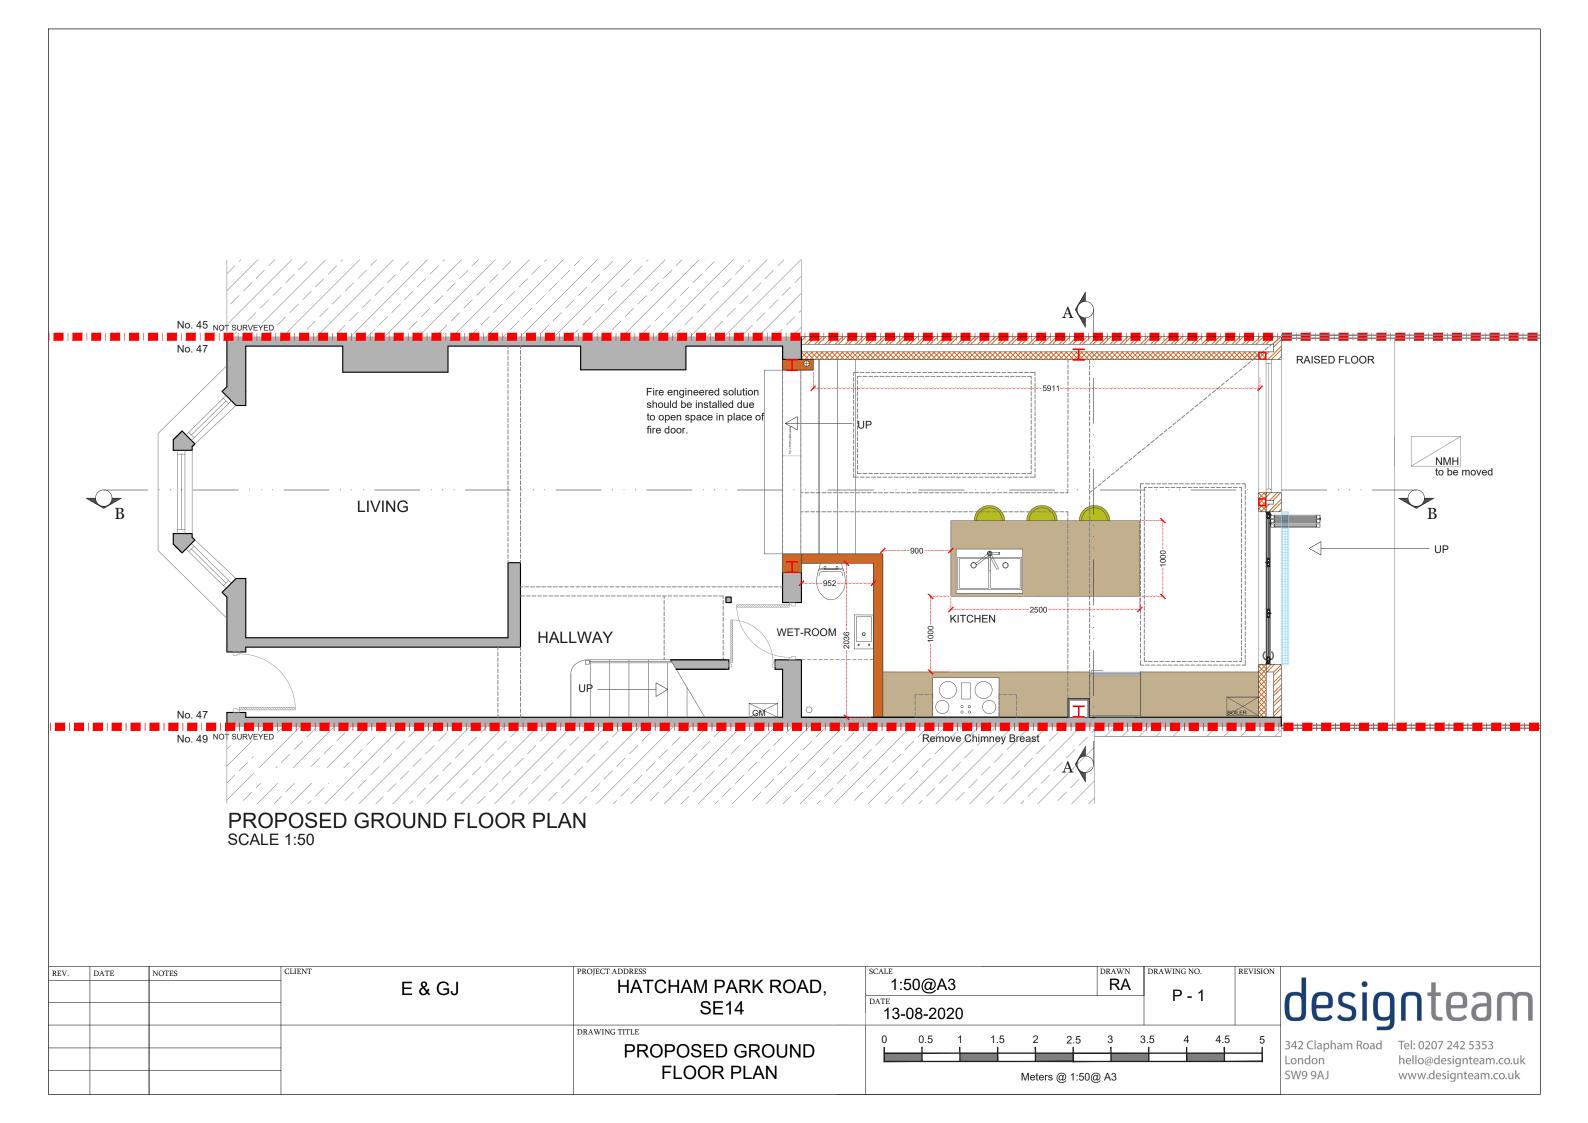

NOTES:All detailed measurements are approximate.

NOTES:All measurements of neighbouring properties are approximate including garden levels and will be subject to Party Wall Matters.

NOTES: All recessed beams assume that the floor thickness is 6 inches. This cannot be confirmed until the opening up work during the build phase.

NOTES: All proposed skylight sizes subject to final onsite measurements by chosen contractor

NOTES: Structural calculations and depth of all foundations for the new extension is to be confirmed by the building control officer on site taking soil type and nearby trees into account prior to pouring concrete and commencement on site.