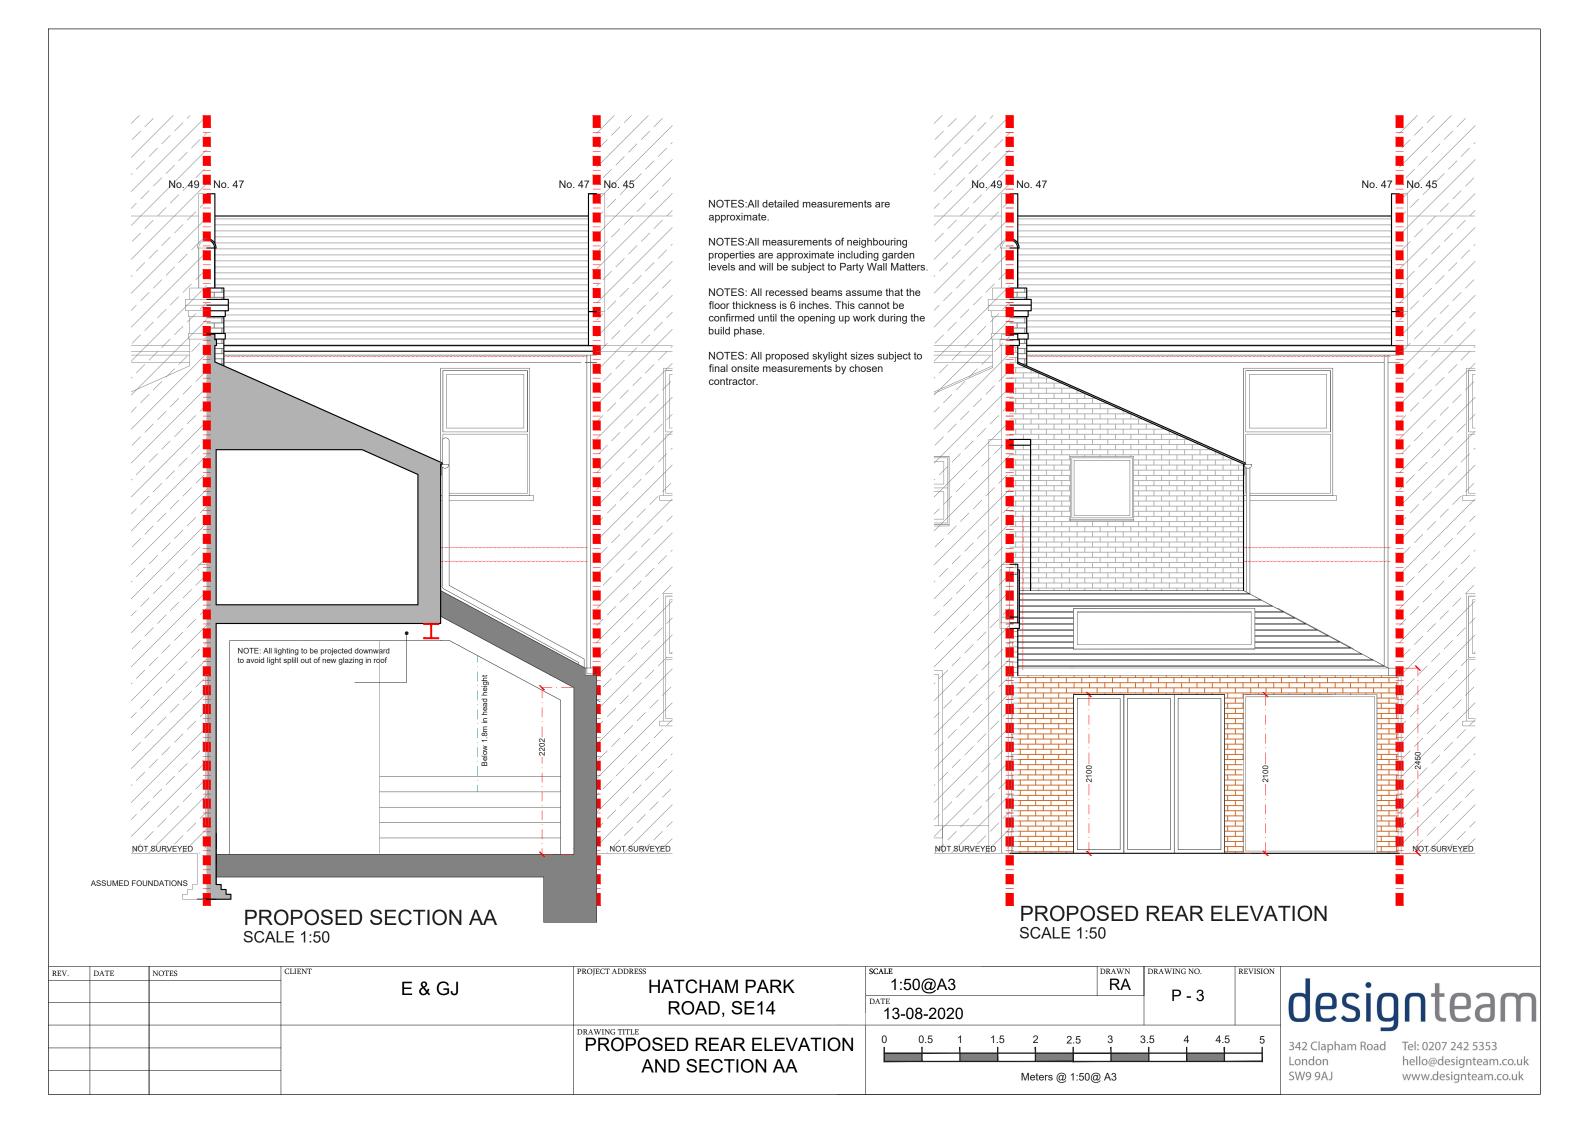

NOTES:All detailed measurements are approximate.

NOTES:All measurements of neighbouring properties are approximate including garden levels and will be subject to Party Wall Matters.

NOTES: All recessed beams assume that the floor thickness is 6 inches. This cannot be confirmed until the opening up work during the build phase.

NOTES: All proposed skylight sizes subject to final onsite measurements by chosen contractor

NOTES: Structural calculations and depth of all foundations for the new extension is to be confirmed by the building control officer on site taking soil type and nearby trees into account prior to pouring concrete and commencement on site.