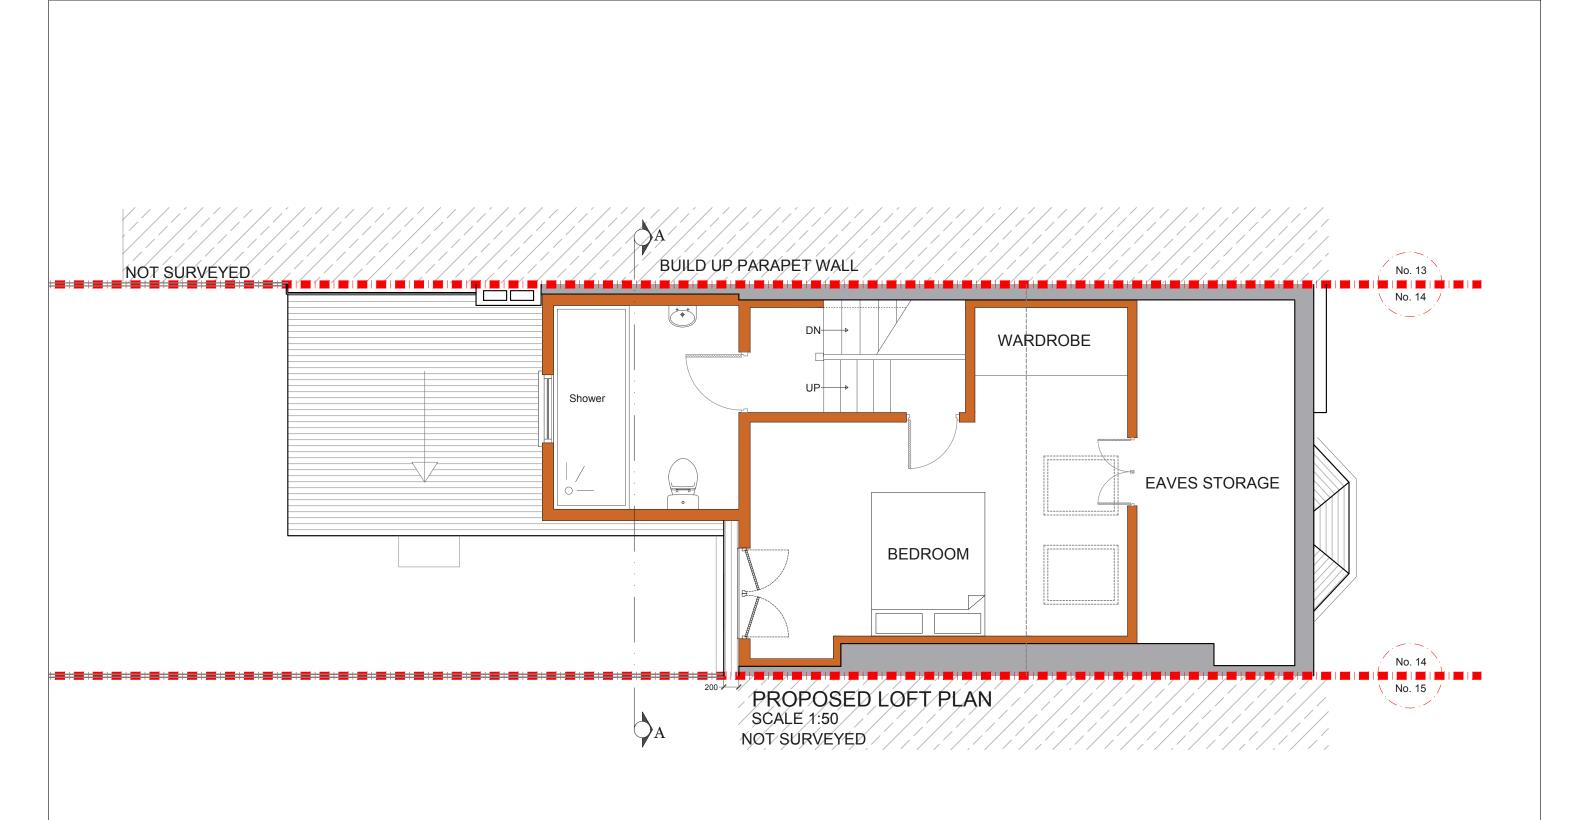

|     |      |       | F O | HARCOURT ROAD SE4  | 1:50@A3 DRAWN P - 1  23-08-18 LD DRAWN P - 1 | design                                                 |
|-----|------|-------|-----|--------------------|----------------------------------------------|--------------------------------------------------------|
| REV | DATE | NOTES |     | PROPOSED LOFT PLAN | 0 0.5 1 1.5 2 2.5<br>Meters @ 1:50@ A3       | 342 Clapham Road Tel: (<br>London hello<br>SW9 9AJ www |