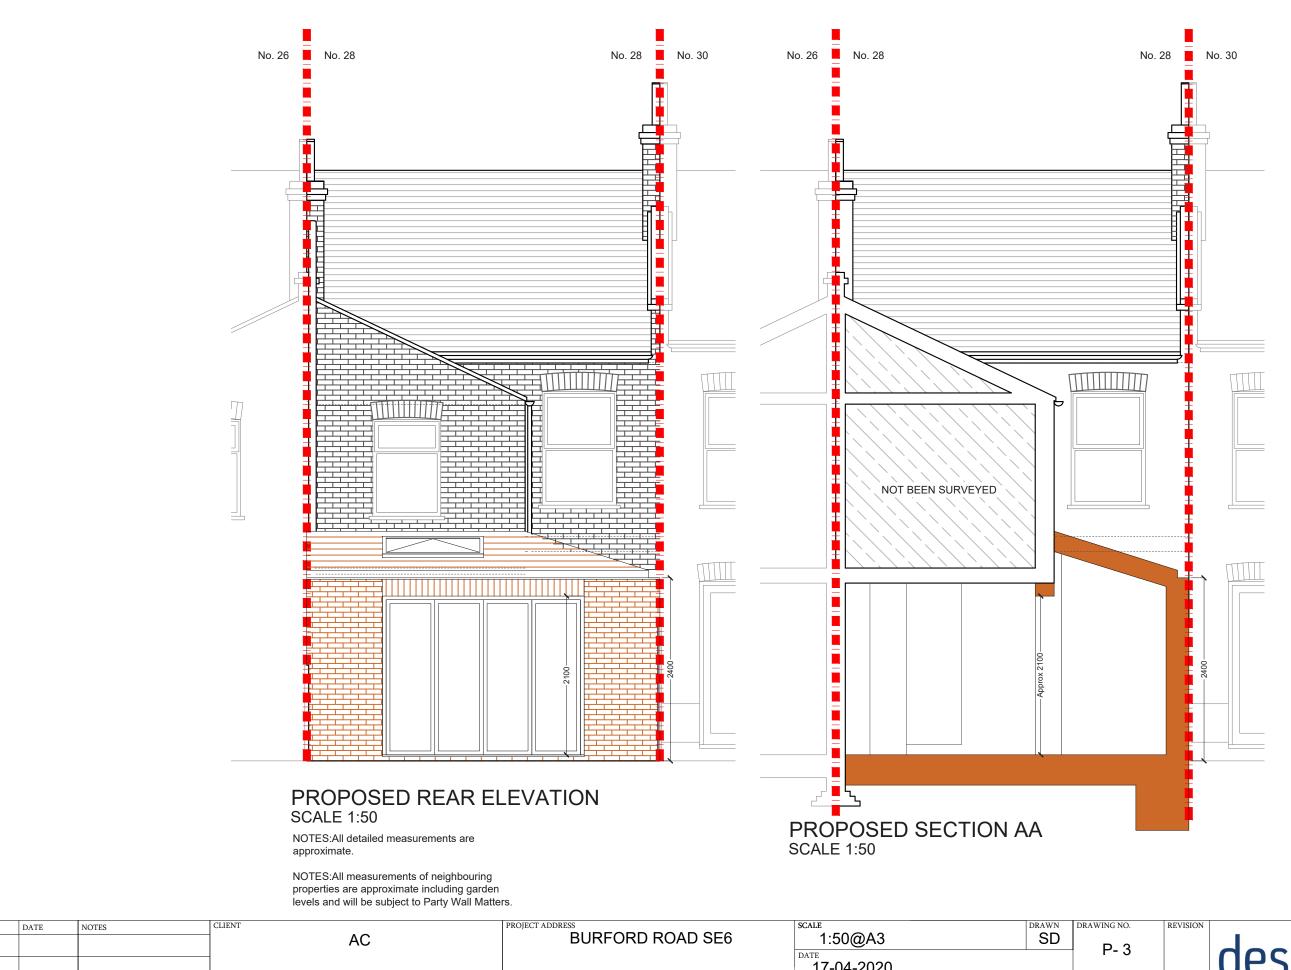

| REV. | DATE | NOTES | AC | PROJECT ADDRESS BURFORD ROAD SE6       | 1:50@A3  DATE 17-04-2020            | SD DI         | P- 3    | REVISION | desic                                 | nteam                                                                |
|------|------|-------|----|----------------------------------------|-------------------------------------|---------------|---------|----------|---------------------------------------|----------------------------------------------------------------------|
|      |      |       |    | PROPOSED REAR ELEVATION AND SECTION AA | 0 0.5 1 1.5 2 2.5<br>Meters @ 1:50@ | 3 3.5<br>D A3 | 5 4 4.5 | 5        | 342 Clapham Road<br>London<br>SW9 9AJ | Tel: 0207 242 5353<br>hello@designteam.co.uk<br>www.designteam.co.uk |