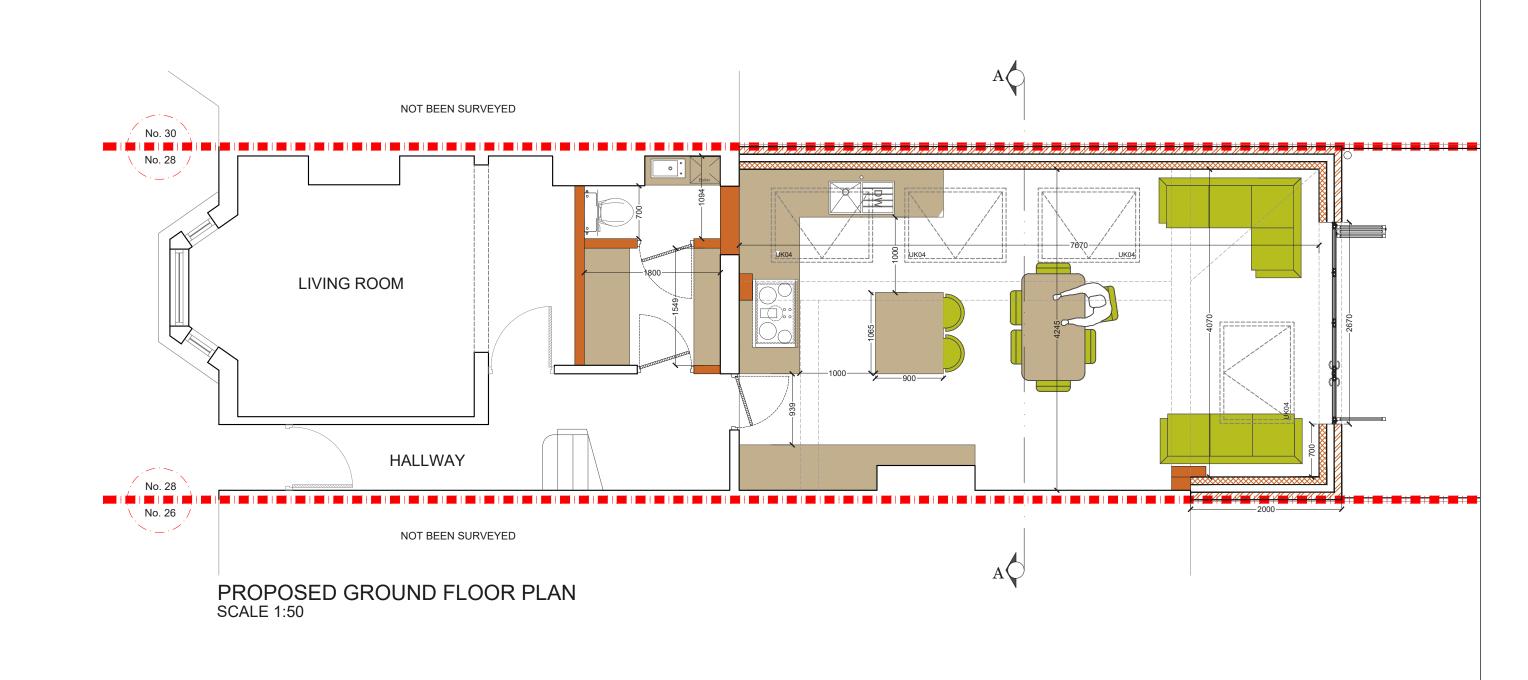

| REV. | DATE | NOTES | CLIENT | PROJECT ADDRESS BURFORD ROAD SE6 | 1:50@A3    | DRAWN<br>SD | DRAWING NO. R | REVISION |                      |
|------|------|-------|--------|----------------------------------|------------|-------------|---------------|----------|----------------------|
|      |      |       |        |                                  | 17-04-2020 | ,           | P- I          |          | ae                   |
|      |      |       |        | PROPOSED GROUND                  | 0 0.5 1    | 1.5 2 2.5 3 | 3.5 4 4.5     | 5        | 342 Clapha<br>London |
|      |      |       |        | FLOOR PLAN  Meters @ 1:50@ A3    |            |             |               |          | SW9 9AJ              |