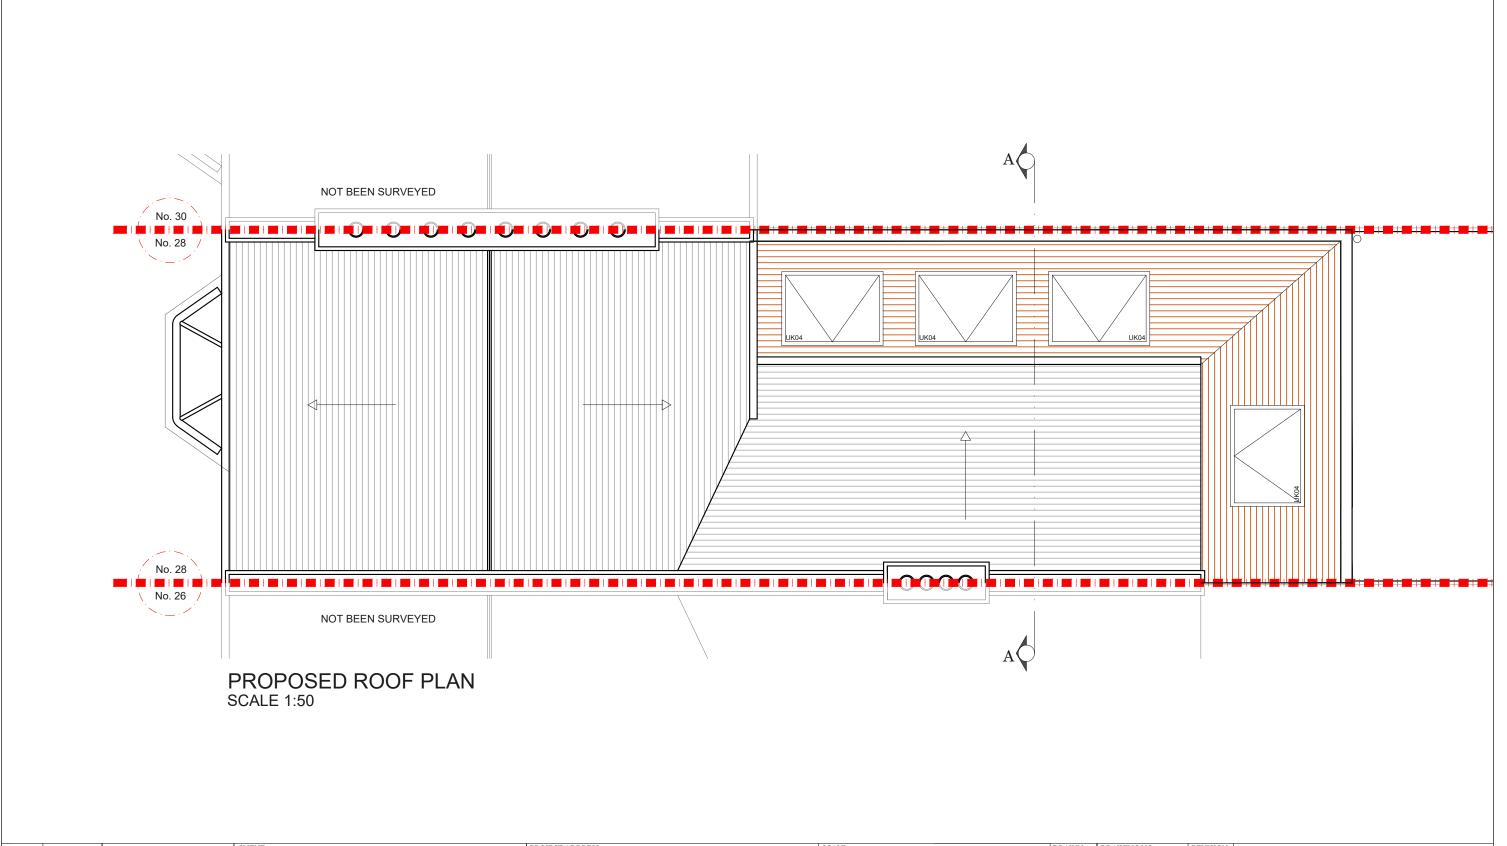

pham Road Tel: 0207 242 5353 hello@designteam.co.uk www.designteam.co.uk

| REV. | DATE | NOTES | AC | BURFORD ROAD SE6   | 1:50@A3  DATE 17-04-2020            | SD<br>CHECKED | P- 2      | REVISION |                                       | nteam                                                                |
|------|------|-------|----|--------------------|-------------------------------------|---------------|-----------|----------|---------------------------------------|----------------------------------------------------------------------|
|      |      |       |    | PROPOSED ROOF PLAN | 0 0.5 1 1.5 2 2.5<br>Meters @ 1:500 | 3<br>@ A3     | 3.5 4 4.5 | 5        | 342 Clapham Road<br>London<br>SW9 9AJ | Tel: 0207 242 5353<br>hello@designteam.co.uk<br>www.designteam.co.uk |