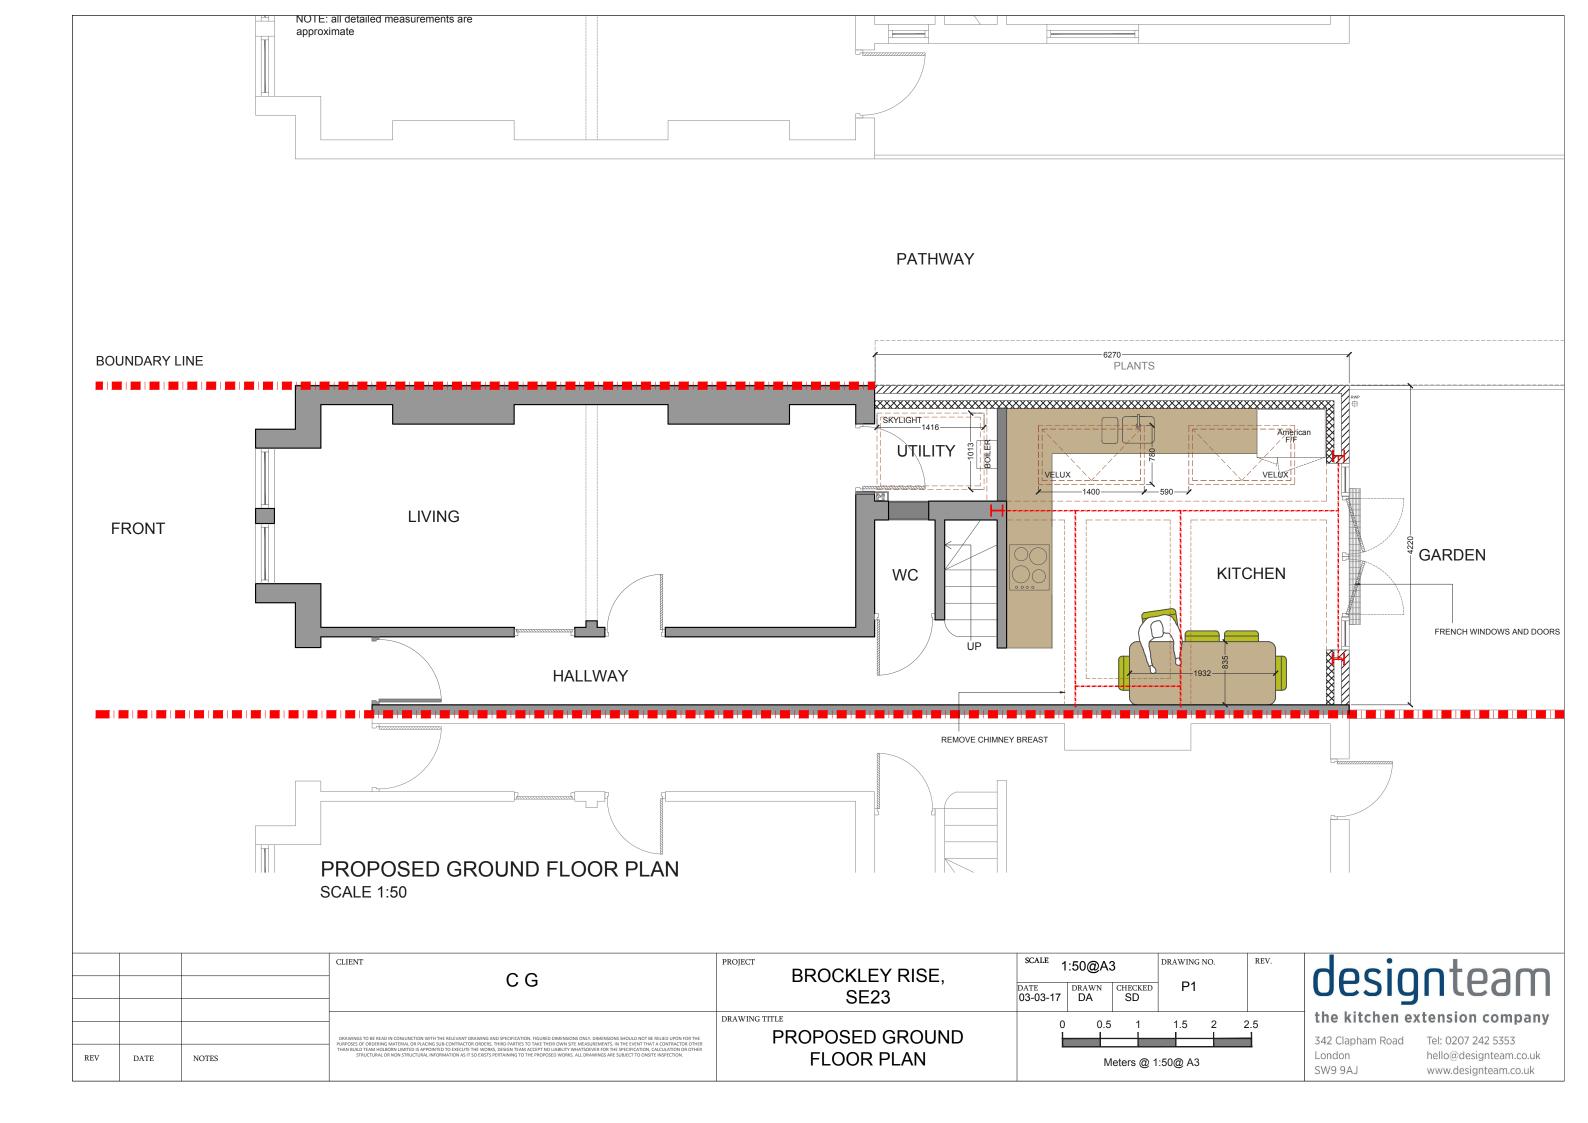

## PROPOSED GROUND FLOOR PLAN **SCALE 1:50 BOUNDARY LINE** FRONT GARDEN PROPOSED ROOF PLAN **SCALE 1:50** designteam SCALE 1:50@A3 CLIENT PROJECT DRAWING NO. BROCKLEY RISE, CG DATE DRAWN DA DA SE23 the kitchen extension company PROPOSED ROOF PLAN 342 Clapham Road Tel: 0207 242 5353 hello@designteam.co.uk REV DATE