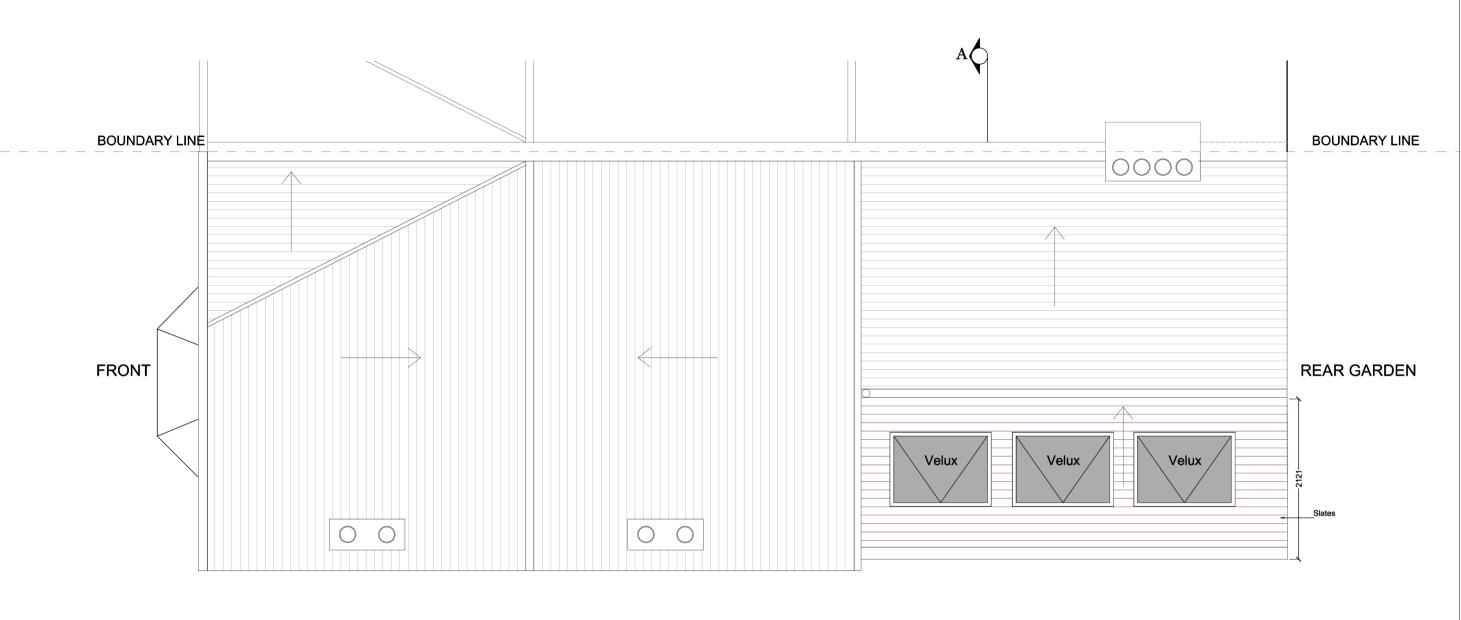

**BOUNDARY LINE** 

PROPOSED ROOF PLAN SCALE 1:50

**BOUNDARY LINE** 

|     |            | CLIENT | 210 ALGERNON ROAD<br>SE13 | 1:50@A3  DATE DRAWN 02-04-15 GOK | DRAWING NO. | REV.            | build                                 | team                                    |  |
|-----|------------|--------|---------------------------|----------------------------------|-------------|-----------------|---------------------------------------|-----------------------------------------|--|
|     |            |        | PROPOSED ROOF PLAN        | 0 0.5 1                          | 1.5 2       | 2.5             | the side return extension company     |                                         |  |
|     |            |        |                           |                                  |             | No. of the last | Unit 1F                               | T 020 7495 6561                         |  |
| REV | DATE NOTES |        |                           | Meters @ 1                       | 1:50@ A3    |                 | 26-32 Voltaire Road<br>London SW4 6DH | info@buildteam.com<br>www.buildteam.com |  |