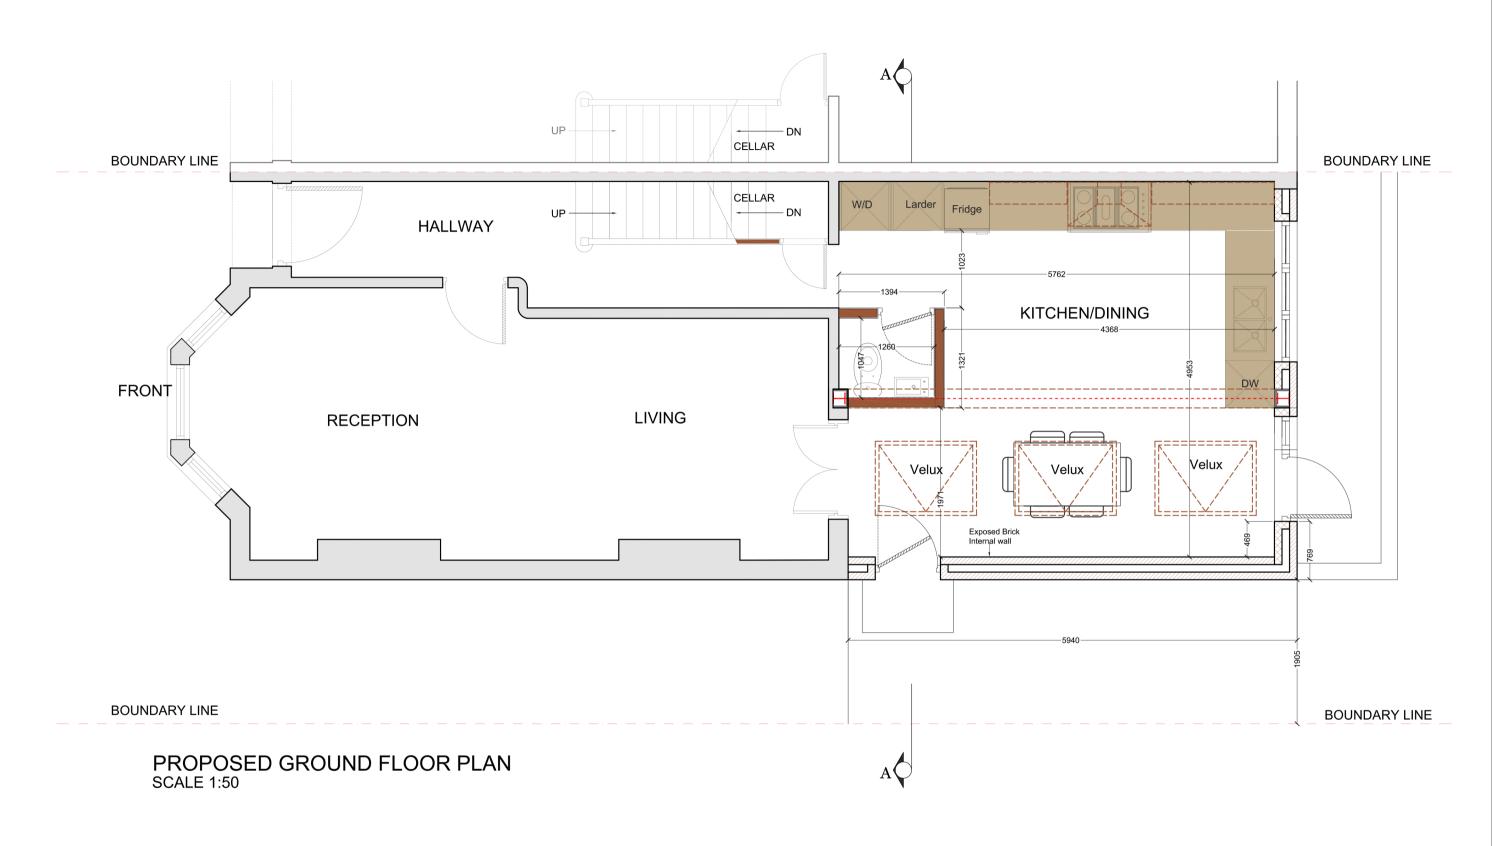

|     |      |       | CLIENT | 210 ALGERNON ROAD<br>SE13 | 1:50@A3  DATE DRAWN  02-04-15 GOK | buildteam                                                                  |  |  |  |  |  |  |  |
|-----|------|-------|--------|---------------------------|-----------------------------------|----------------------------------------------------------------------------|--|--|--|--|--|--|--|
|     |      |       |        | DRAWING TITLE             | 02 01 10 OOK                      | the side return extension company                                          |  |  |  |  |  |  |  |
|     |      |       |        | PROPOSED GROUND           | 0 0.5 1 1.5 2 2.5                 | the side return extension company                                          |  |  |  |  |  |  |  |
|     |      |       |        |                           |                                   | Unit 1F T 020 7495 6561                                                    |  |  |  |  |  |  |  |
| REV | DATE | NOTES |        | FLOOR PLAN                | Meters @ 1:50@ A3                 | 26-32 Voltaire Road info@buildteam.com<br>London SW4 6DH www.buildteam.com |  |  |  |  |  |  |  |