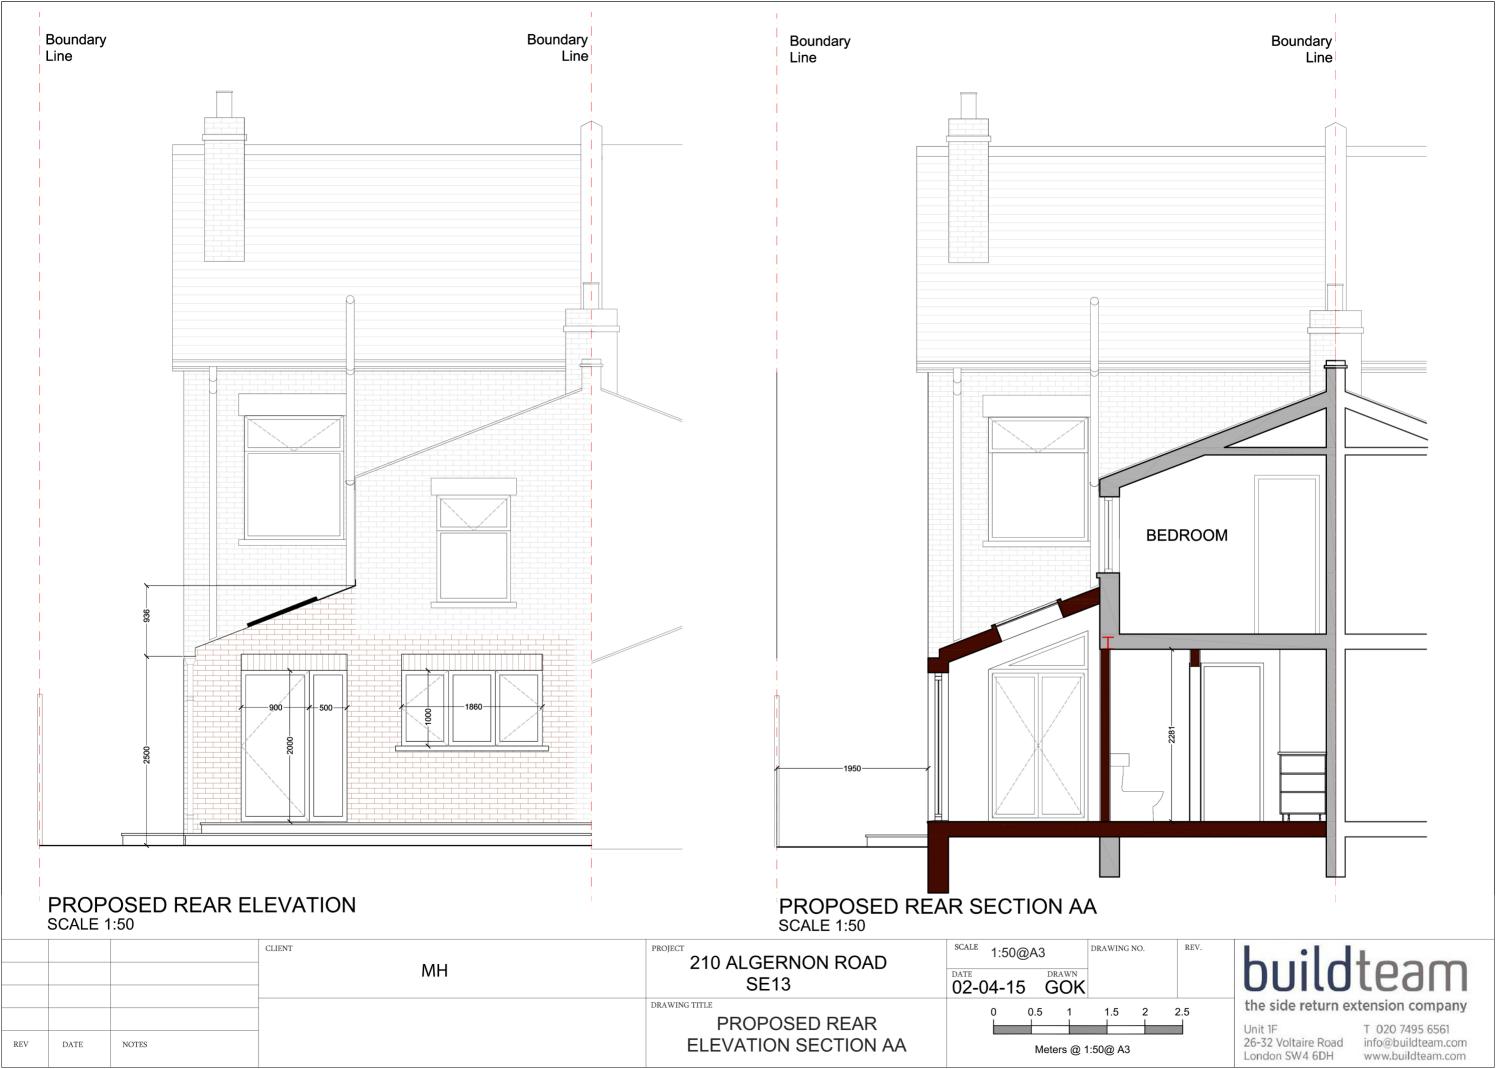

---------------|----------------------------------|-------------|-----------------|---------------------------------------|-----------------------------------------|--|
|     |            |        | PROPOSED ROOF PLAN        | 0 0.5 1                          | 1.5 2       | 2.5             | the side return extension company     |                                         |  |
|     |            |        |                           |                                  |             | No. of the last | Unit 1F                               | T 020 7495 6561                         |  |
| REV | DATE NOTES |        |                           | Meters @ 1                       | 1:50@ A3    |                 | 26-32 Voltaire Road<br>London SW4 6DH | info@buildteam.com<br>www.buildteam.com |  |