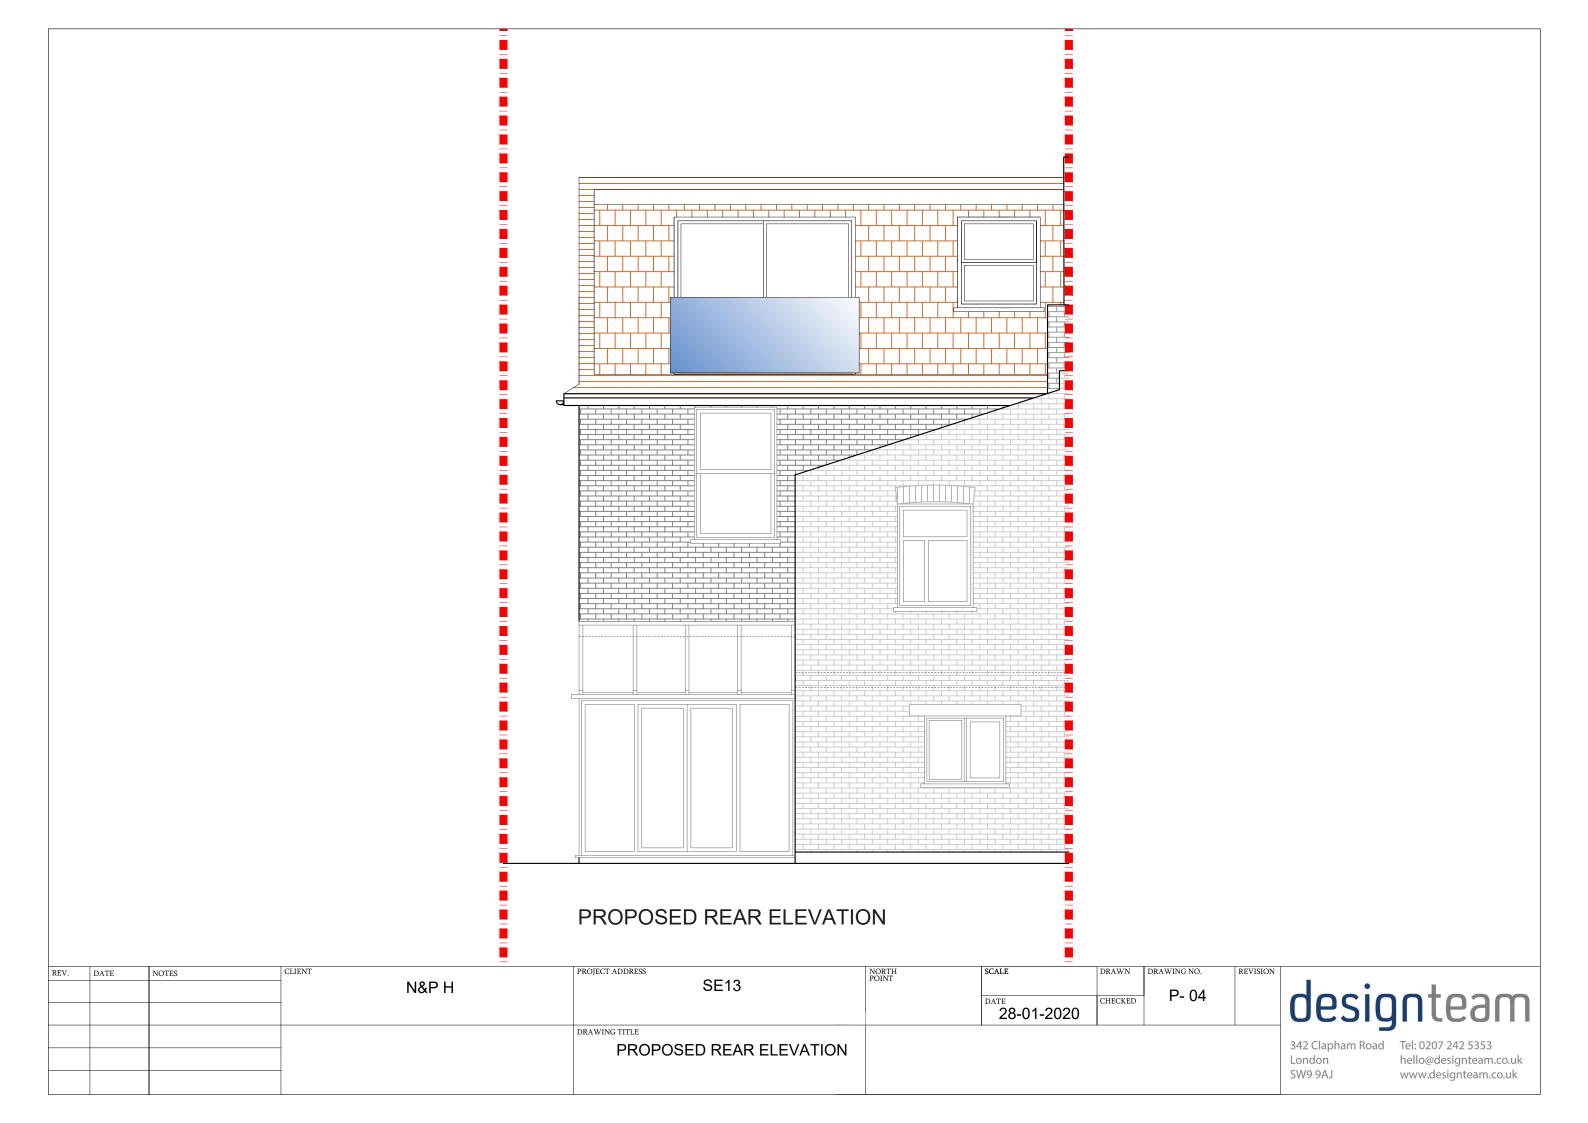

|                |            |         |             |          | 20.00.00         | 3                      |



| REV. DATE NOTES | N&P H | PROJECT ADDRESS SE13 | NORTH<br>POINT | DATE 14-02-2020 | DRAWN | P- 03 | REVISION | desig                                 | nteam                                                                |
|-----------------|-------|----------------------|----------------|-----------------|-------|-------|----------|---------------------------------------|----------------------------------------------------------------------|
|                 |       | PROPOSED ROOF PLAN   |                |                 |       |       |          | 342 Clapham Road<br>London<br>SW9 9AJ | Tel: 0207 242 5353<br>hello@designteam.co.uk<br>www.designteam.co.uk |