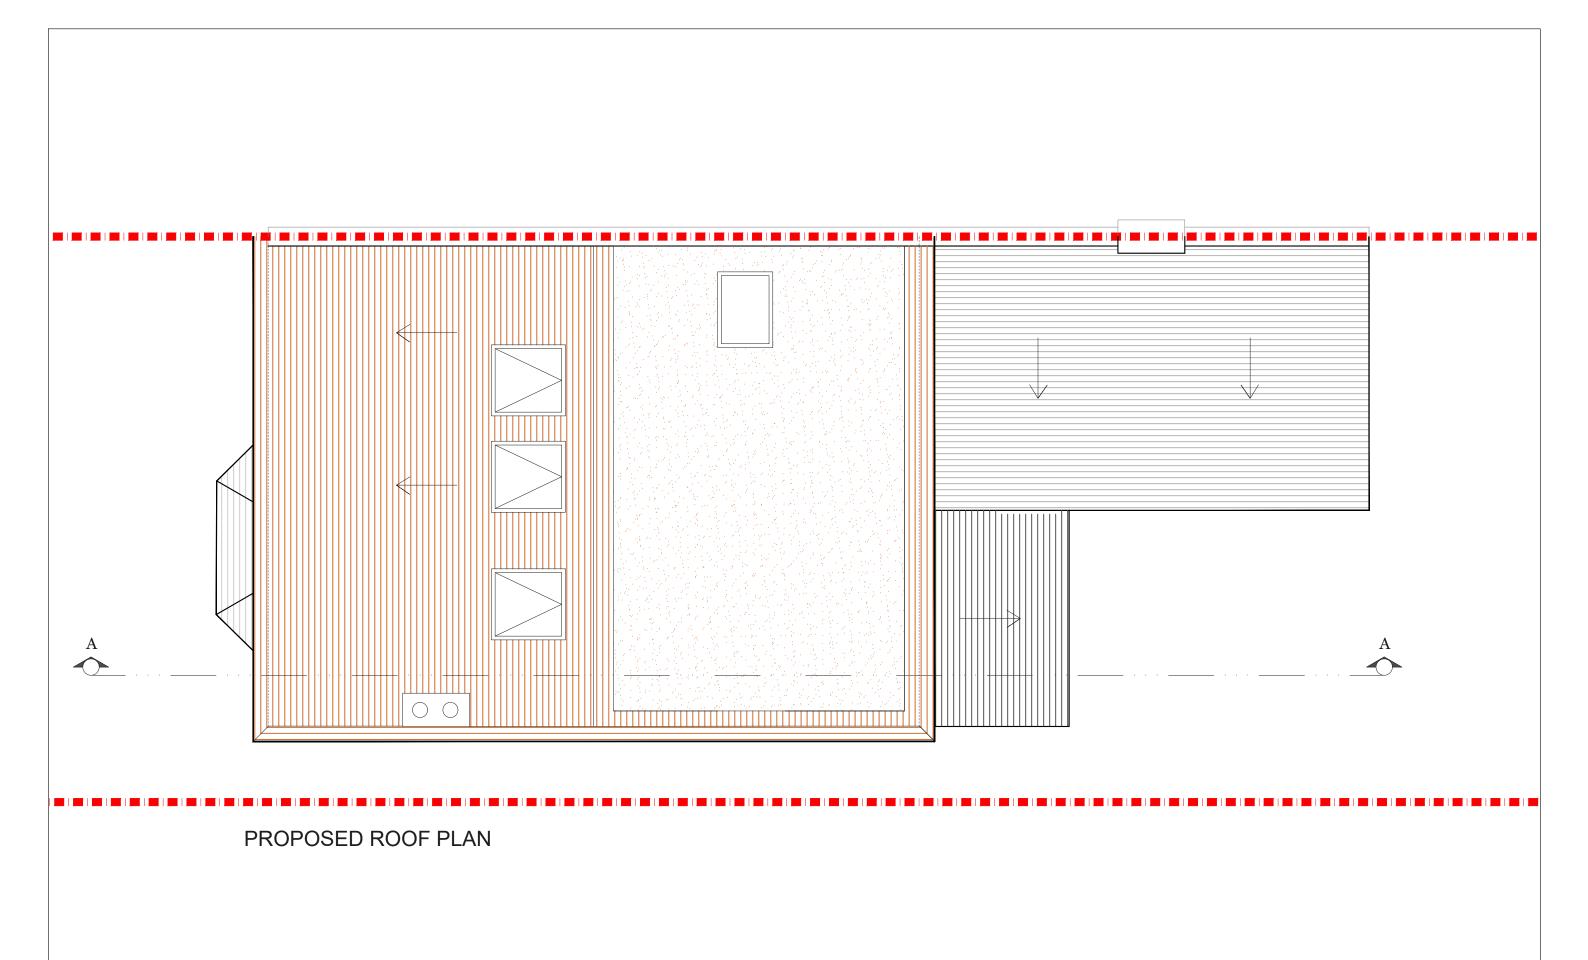

| REV. DATE NOTES | N&P H | PROJECT ADDRESS SE13 | NORTH<br>POINT | DATE 14-02-2020 | DRAWN | P- 03 | REVISION | desig                                 | nteam                                                                |
|-----------------|-------|----------------------|----------------|-----------------|-------|-------|----------|---------------------------------------|----------------------------------------------------------------------|
|                 |       | PROPOSED ROOF PLAN   |                |                 |       |       |          | 342 Clapham Road<br>London<br>SW9 9AJ | Tel: 0207 242 5353<br>hello@designteam.co.uk<br>www.designteam.co.uk |