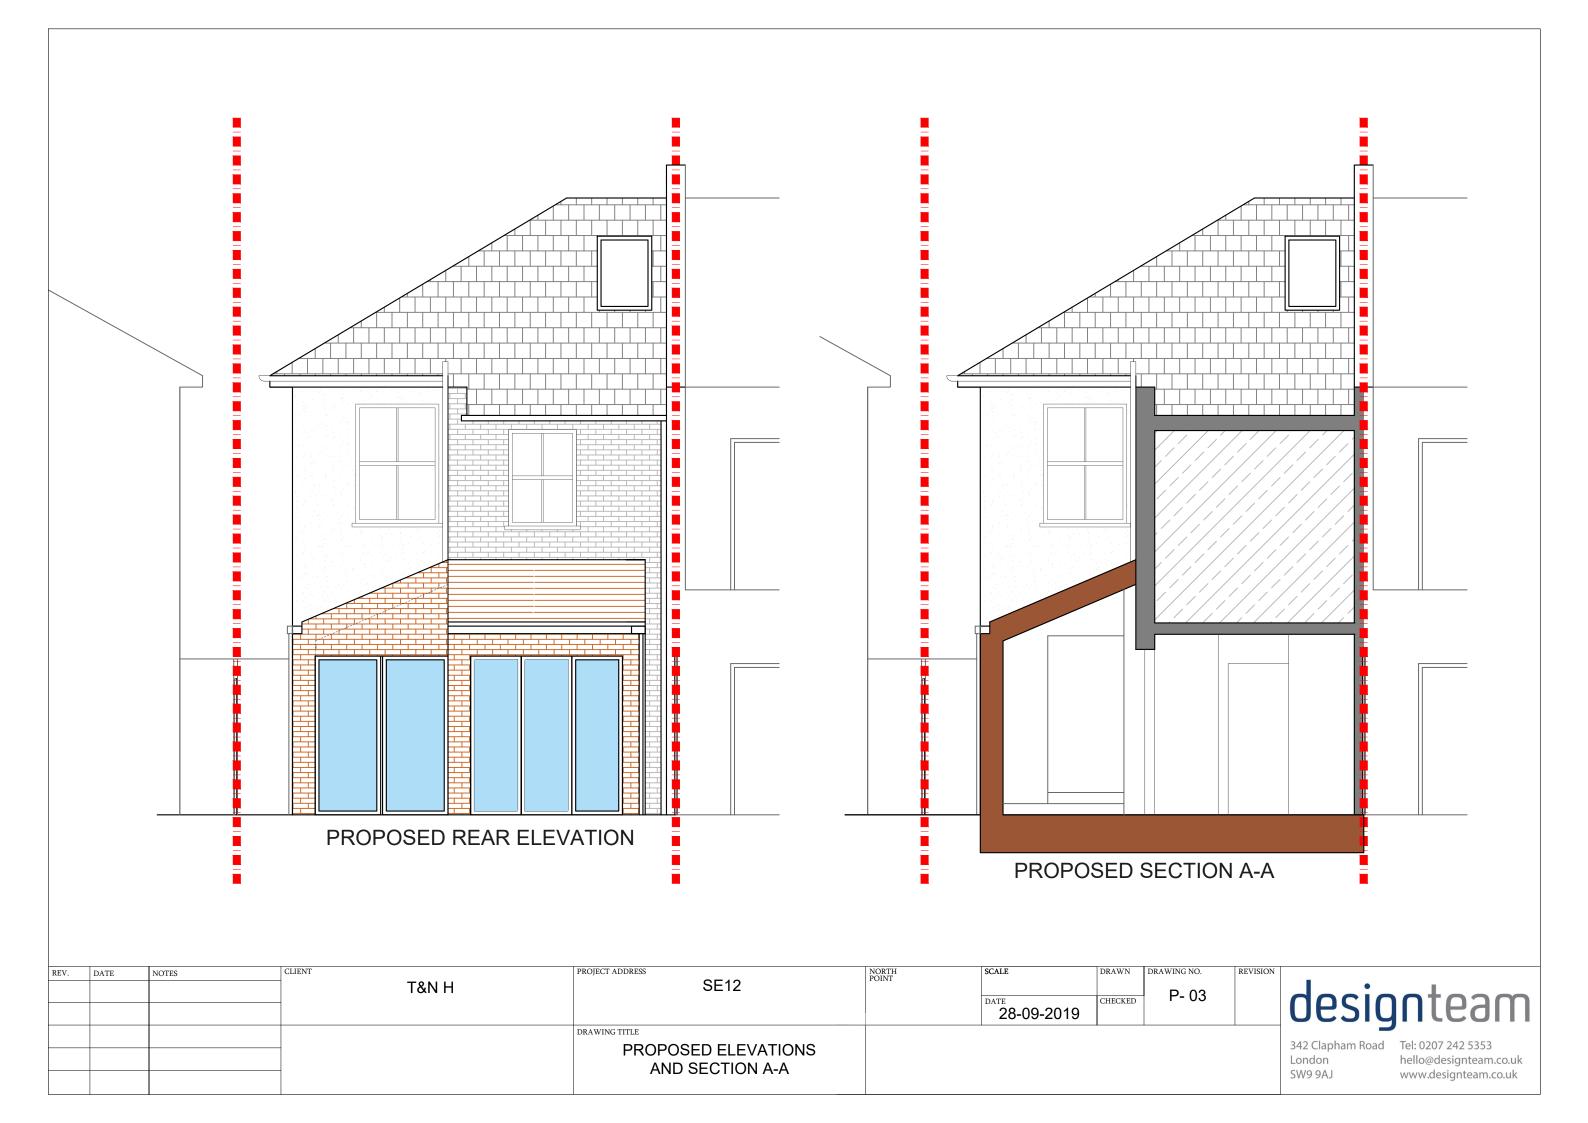

|                | 28-09-2019 | CHECKED |             |          | JESIU           | nteam                  |
|     |            |      |       |        | DRAWING TITLE   |                | ·          | •       | •           |          |                 |                        |
|     |            |      |       |        | PROPOSED GROUND |                |            |         |             | 34       | 12 Clapham Road | Tel: 0207 242 5353     |
|     |            |      |       |        | FLOOR PLAN      |                |            |         |             | Lo       | ondon           | hello@designteam.co.uk |
|     |            |      |       |        | I EGGITT EAT    |                |            |         |             | SV       | W9 9AJ          | www.designteam.co.uk   |