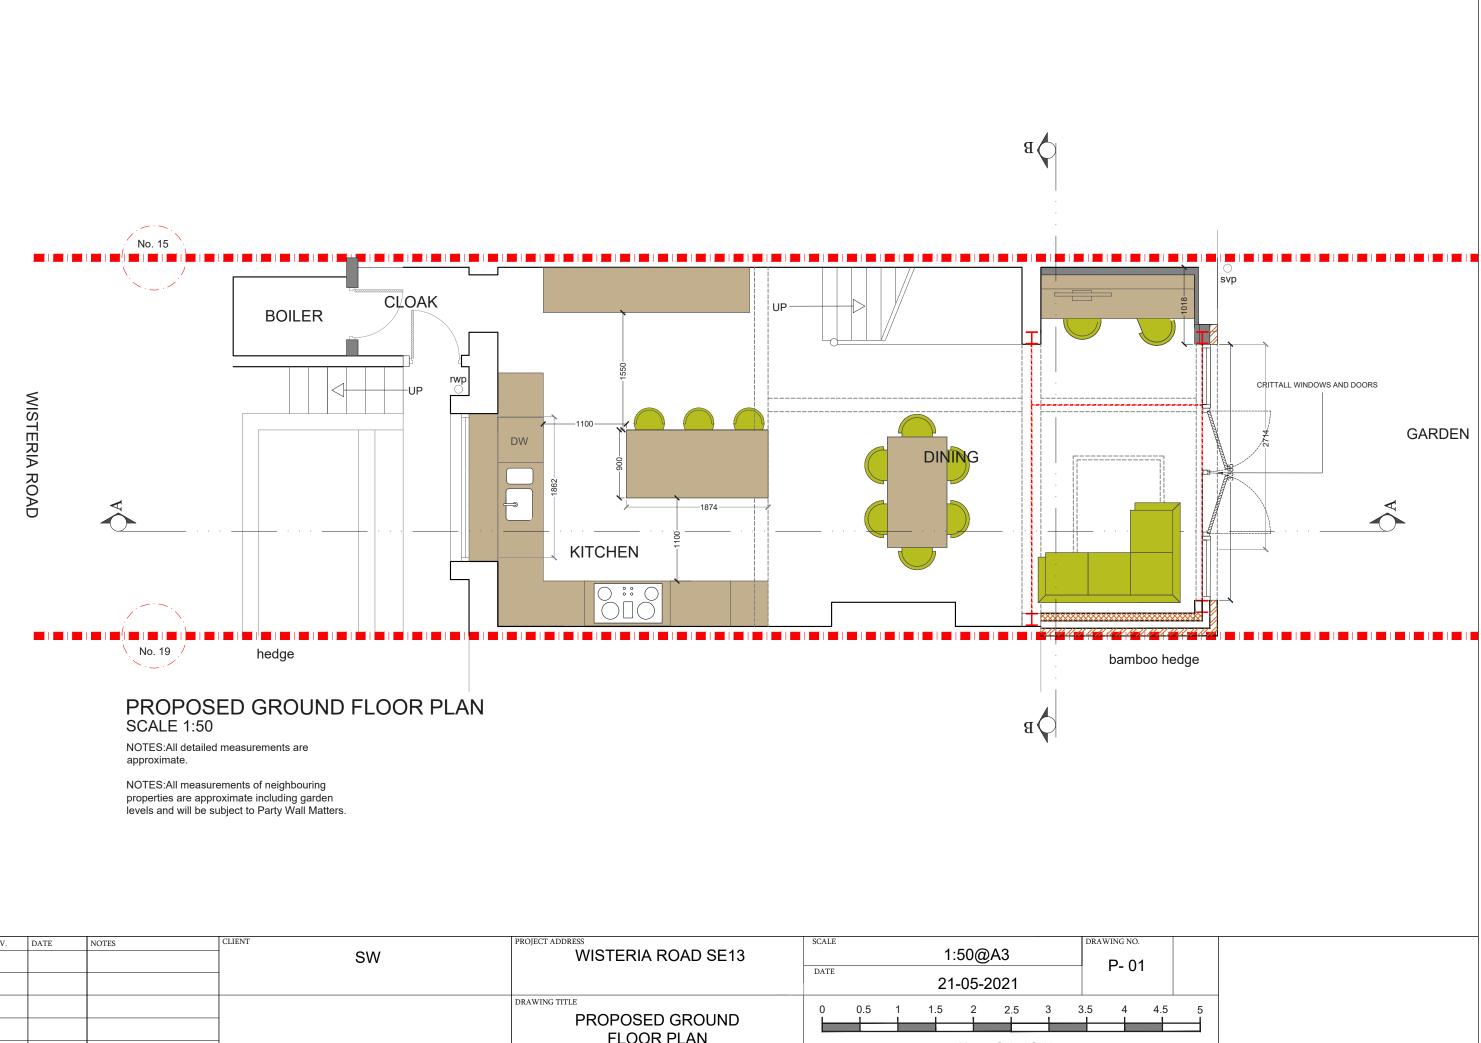

| REV. | DATE | NOTES | CLIENT | WISTERIA ROAD SE13 | scale 1:50@A |     |                   |    | 13       |     | DRA | DRAWING NO. |   |  |       |  |  |
|------|------|-------|--------|--------------------|--------------|-----|-------------------|----|----------|-----|-----|-------------|---|--|-------|--|--|
|      |      |       | SW     | WISTERIA ROAD SETS |              |     |                   |    | <u>_</u> |     |     |             |   |  | P- 01 |  |  |
|      |      |       |        |                    | Diffe        |     | 21-05-2021        |    |          |     |     |             |   |  |       |  |  |
|      |      |       |        | DRAWING TITLE      | 0            | 0.5 | 1                 | 15 | 2        | 2.5 | 3   | 3.5         | 4 |  |       |  |  |
|      |      |       | -      | PROPOSED GROUND    |              |     |                   |    |          |     | -   |             |   |  |       |  |  |
|      |      |       |        | FLOOR PLAN         |              |     | Meters @ 1:50@ A3 |    |          |     |     |             |   |  |       |  |  |