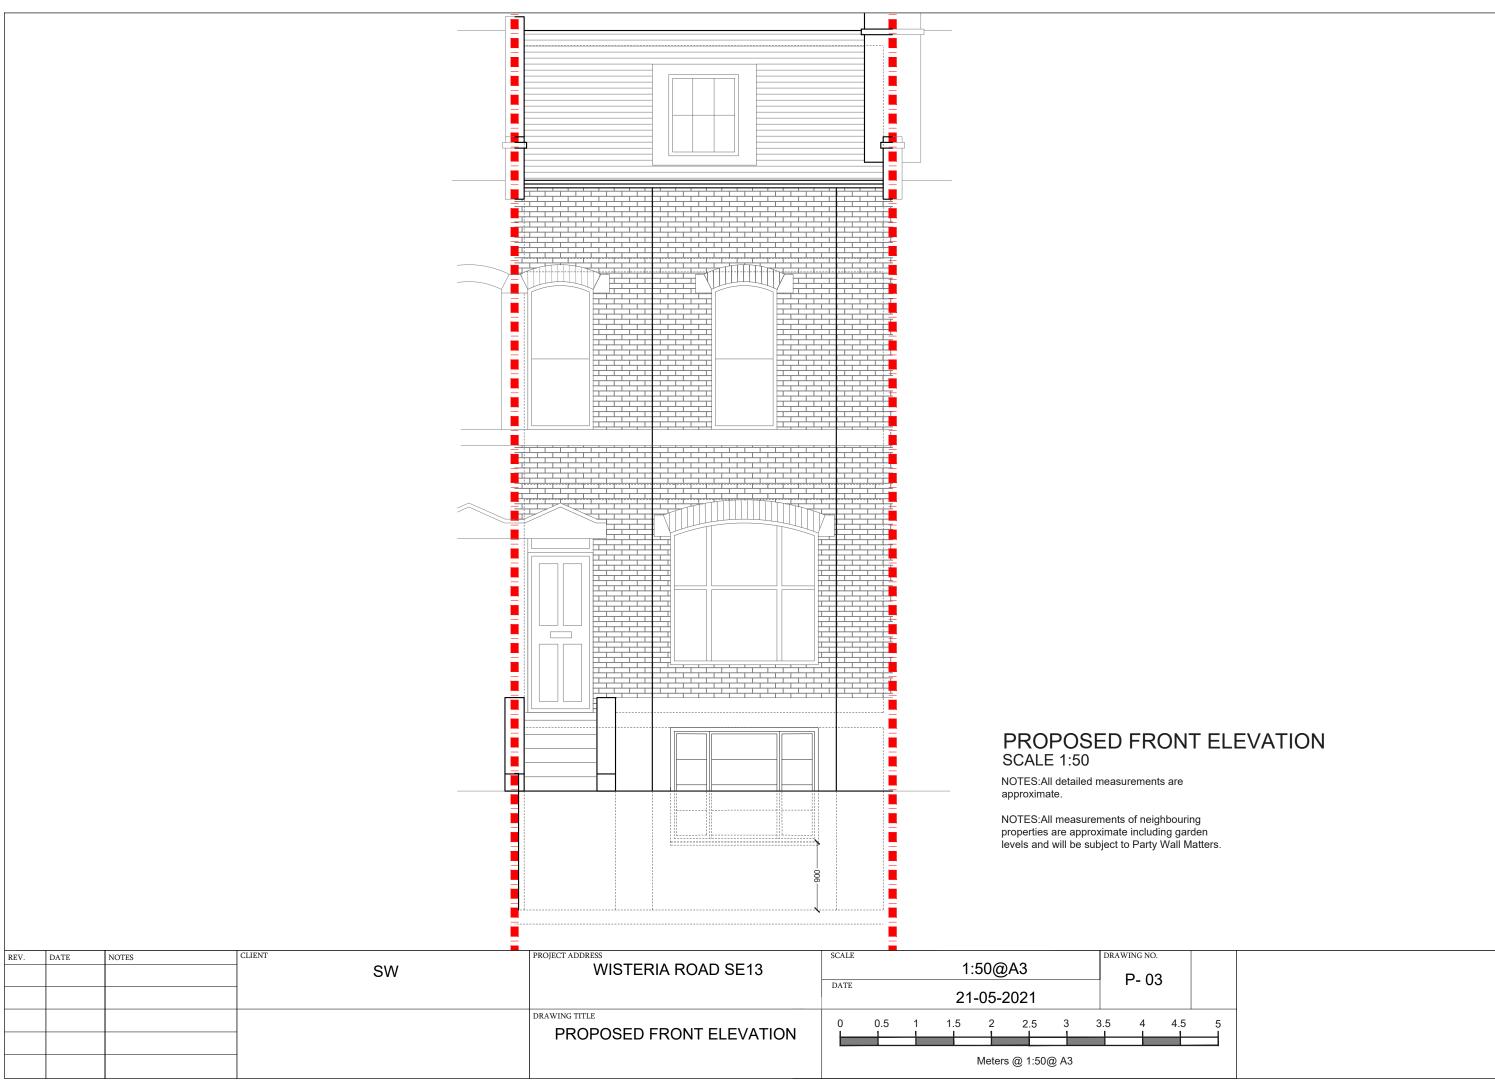

|    | <u>_</u> |     |     |             |   |  | P- 01 |  |  |
|      |      |       |        |                    | Diffe        |     | 21-05-2021        |    |          |     |     |             |   |  |       |  |  |
|      |      |       |        | DRAWING TITLE      | 0            | 0.5 | 1                 | 15 | 2        | 2.5 | 3   | 3.5         | 4 |  |       |  |  |
|      |      |       | -      | PROPOSED GROUND    |              |     |                   |    |          |     | -   |             |   |  |       |  |  |
|      |      |       |        | FLOOR PLAN         |              |     | Meters @ 1:50@ A3 |    |          |     |     |             |   |  |       |  |  |



| Meters | @ | 1:50@ | Α |
|--------|---|-------|---|
|--------|---|-------|---|