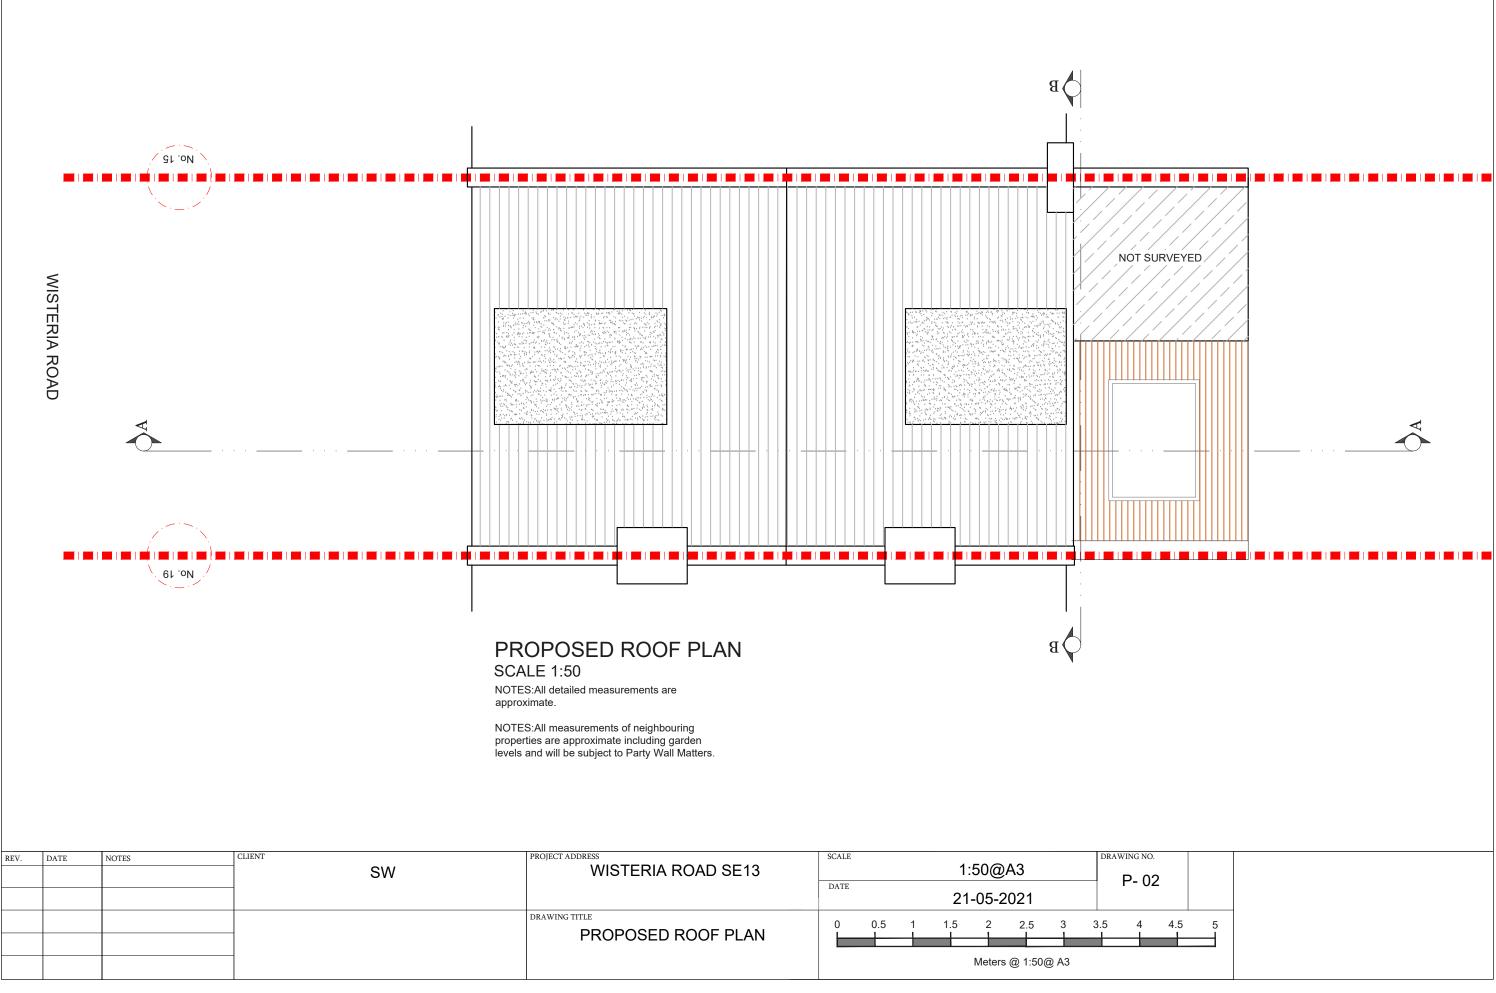

-|--|--|
|      |      |       | SW     | WISTERIA ROAD SETS |              |     |                   |    | <u>_</u> |     |     |             |   |  | P- 01 |  |  |
|      |      |       |        |                    | Diffe        |     | 21-05-2021        |    |          |     |     |             |   |  |       |  |  |
|      |      |       |        | DRAWING TITLE      | 0            | 0.5 | 1                 | 15 | 2        | 2.5 | 3   | 3.5         | 4 |  |       |  |  |
|      |      |       | -      | PROPOSED GROUND    |              |     |                   |    |          |     | -   |             |   |  |       |  |  |
|      |      |       |        | FLOOR PLAN         |              |     | Meters @ 1:50@ A3 |    |          |     |     |             |   |  |       |  |  |



| Meters | @ | 1:50@ | Α |
|--------|---|-------|---|
|--------|---|-------|---|