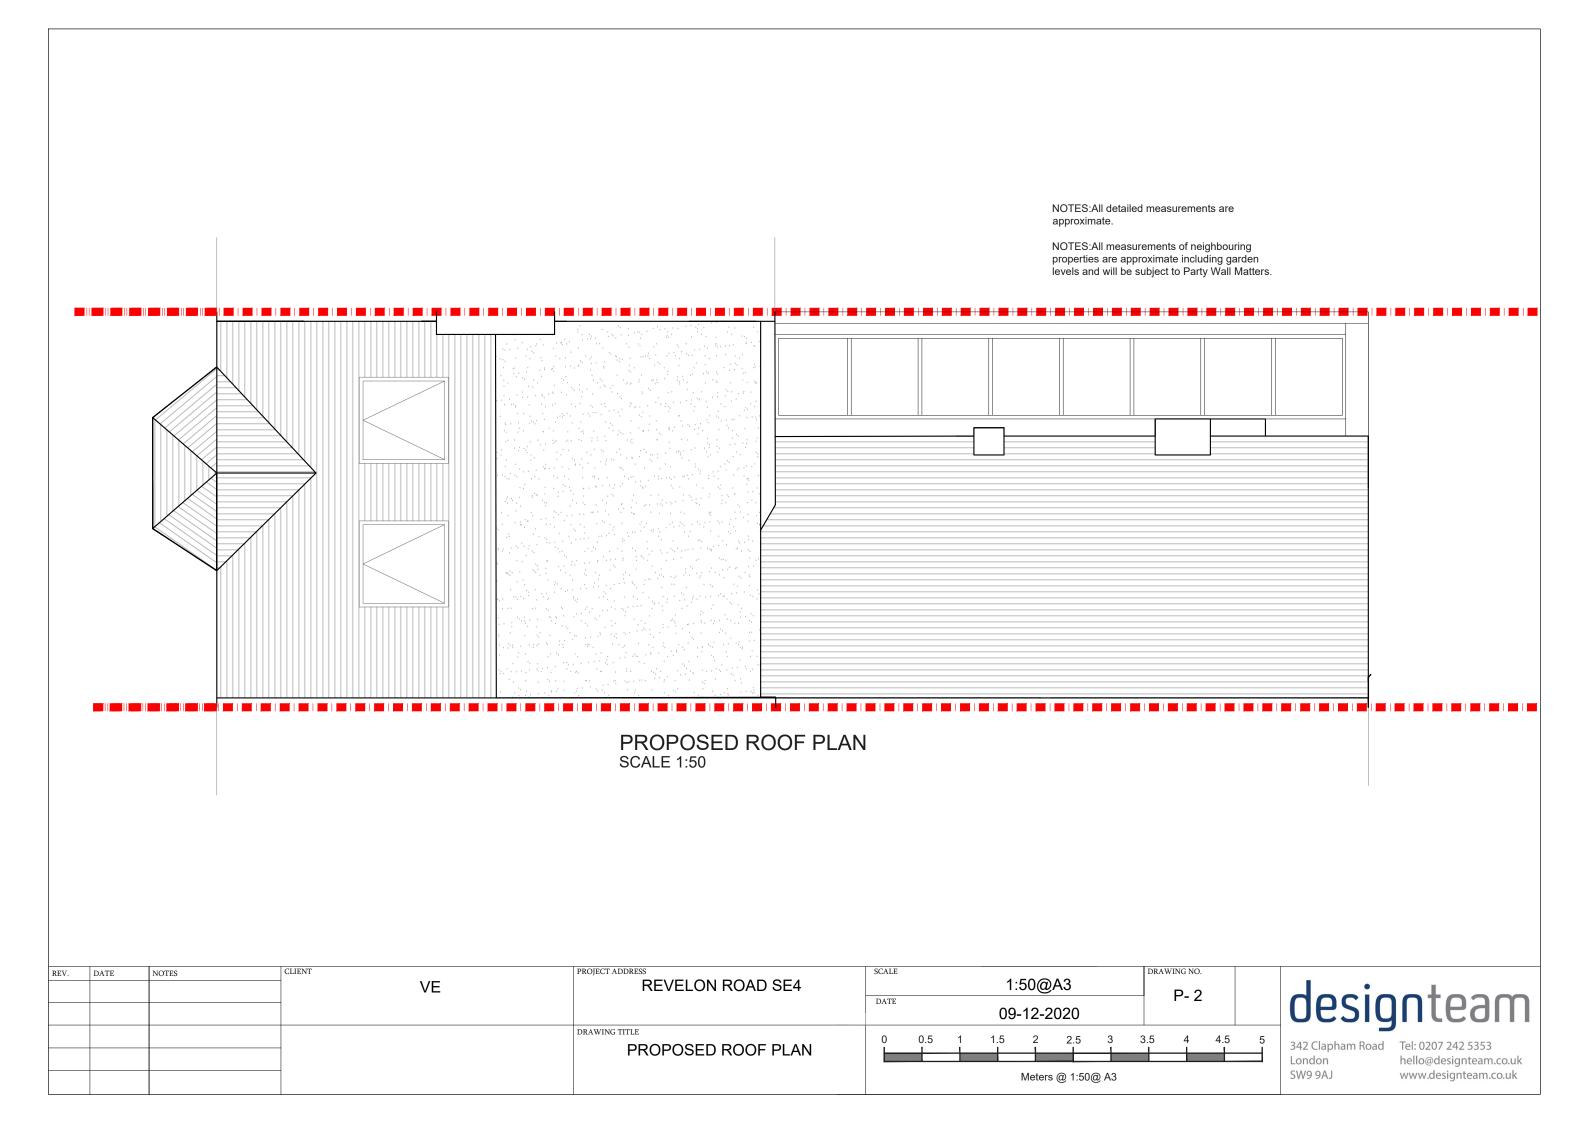

| REV. | DATE | NOTES | VE | REVELON ROAD SE4           | DATE |       | 1:50@A3<br>09-12-2020 |               |                | P- 1  |     |   | desid | nteam |                                       |                                                                      |
|------|------|-------|----|----------------------------|------|-------|-----------------------|---------------|----------------|-------|-----|---|-------|-------|---------------------------------------|----------------------------------------------------------------------|
|      |      |       | -  | PROPOSED GROUND FLOOR PLAN | 0 0  | 0.5 1 | 1.5                   | 2<br>Meters ( | 2.5<br>@ 1:50@ | 3<br> | 3.5 | 4 | 4.5   | 5     | 342 Clapham Road<br>London<br>SW9 9AJ | Tel: 0207 242 5353<br>hello@designteam.co.uk<br>www.designteam.co.uk |