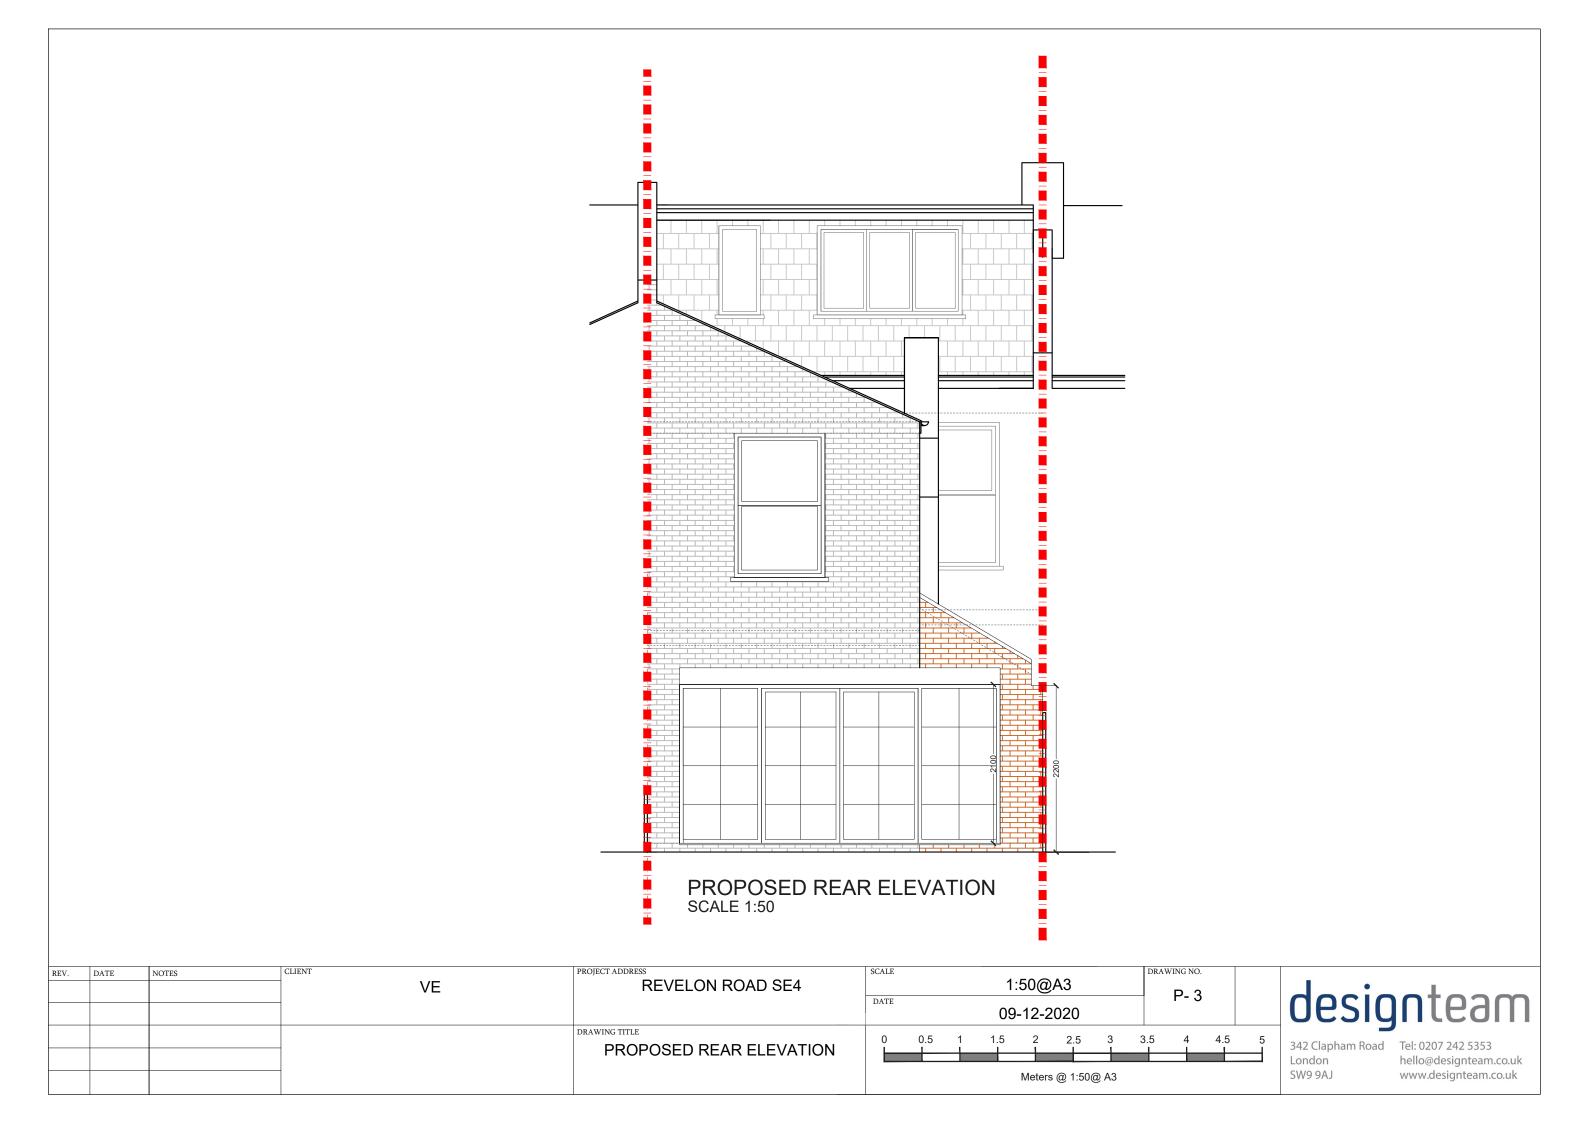

| REV. | DATE | NOTES | VE | REVELON ROAD SE4           | DATE |       | 1:50@A3<br>09-12-2020 |               |                | P- 1  |     |   | desid | nteam |                                       |                                                                      |
|------|------|-------|----|----------------------------|------|-------|-----------------------|---------------|----------------|-------|-----|---|-------|-------|---------------------------------------|----------------------------------------------------------------------|
|      |      |       | -  | PROPOSED GROUND FLOOR PLAN | 0 0  | 0.5 1 | 1.5                   | 2<br>Meters ( | 2.5<br>@ 1:50@ | 3<br> | 3.5 | 4 | 4.5   | 5     | 342 Clapham Road<br>London<br>SW9 9AJ | Tel: 0207 242 5353<br>hello@designteam.co.uk<br>www.designteam.co.uk |