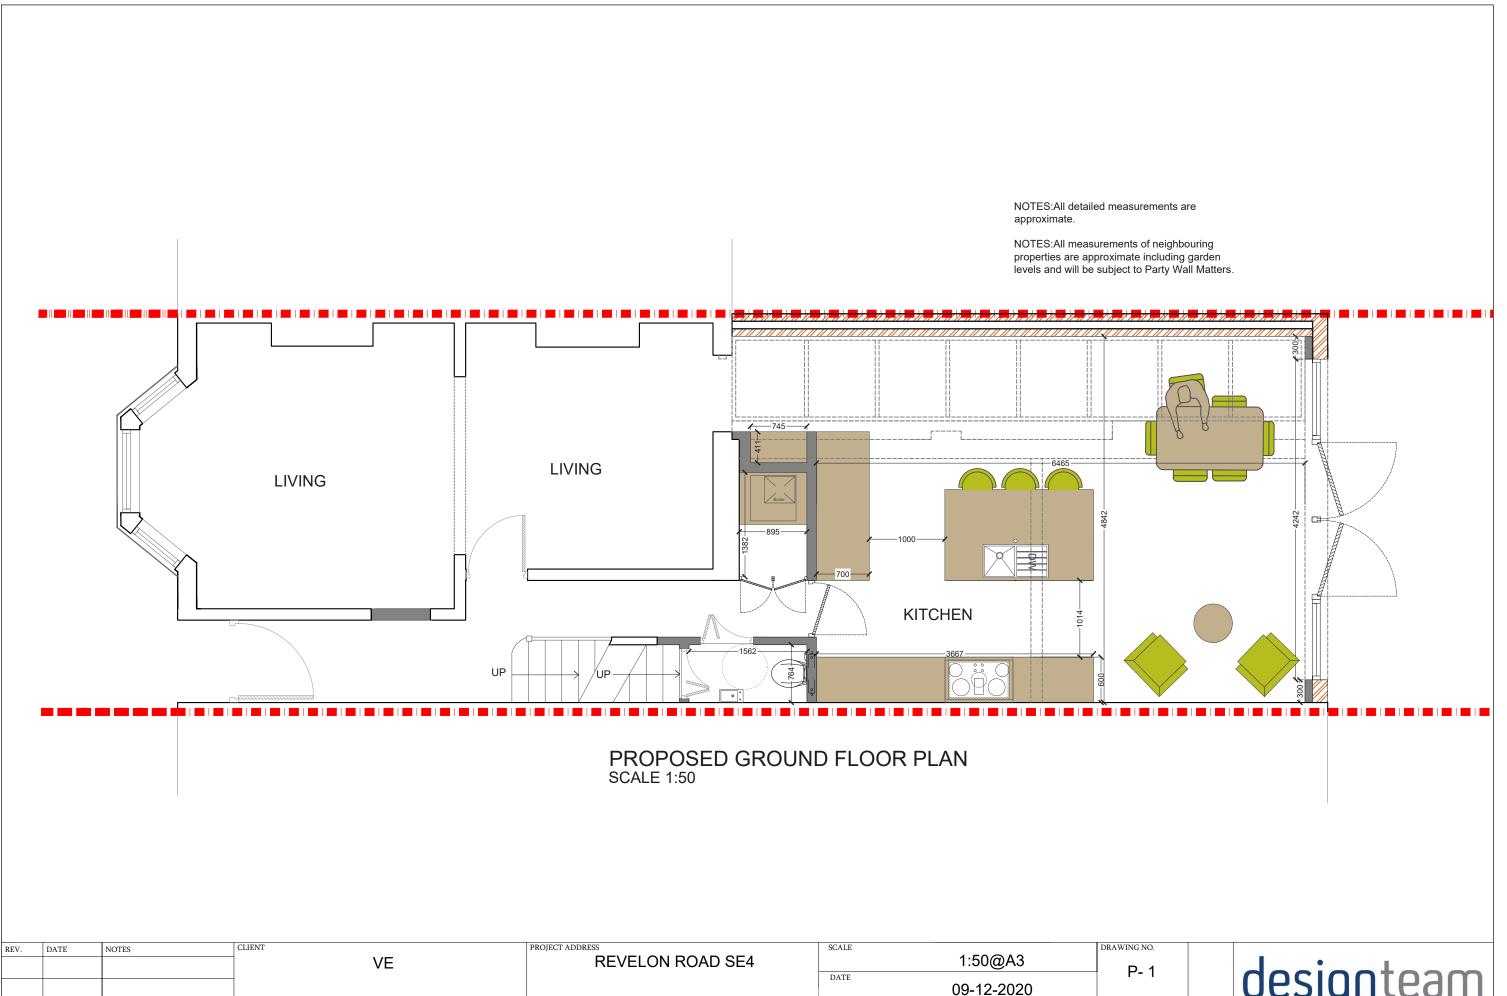

| REV. | DATE | NOTES | VE | REVELON ROAD SE4           | DATE |       | 1:50@A3<br>09-12-2020 |               |                | P- 1  |     |   | desid | nteam |                                       |                                                                      |
|------|------|-------|----|----------------------------|------|-------|-----------------------|---------------|----------------|-------|-----|---|-------|-------|---------------------------------------|----------------------------------------------------------------------|
|      |      |       | -  | PROPOSED GROUND FLOOR PLAN | 0 0  | 0.5 1 | 1.5                   | 2<br>Meters ( | 2.5<br>@ 1:50@ | 3<br> | 3.5 | 4 | 4.5   | 5     | 342 Clapham Road<br>London<br>SW9 9AJ | Tel: 0207 242 5353<br>hello@designteam.co.uk<br>www.designteam.co.uk |