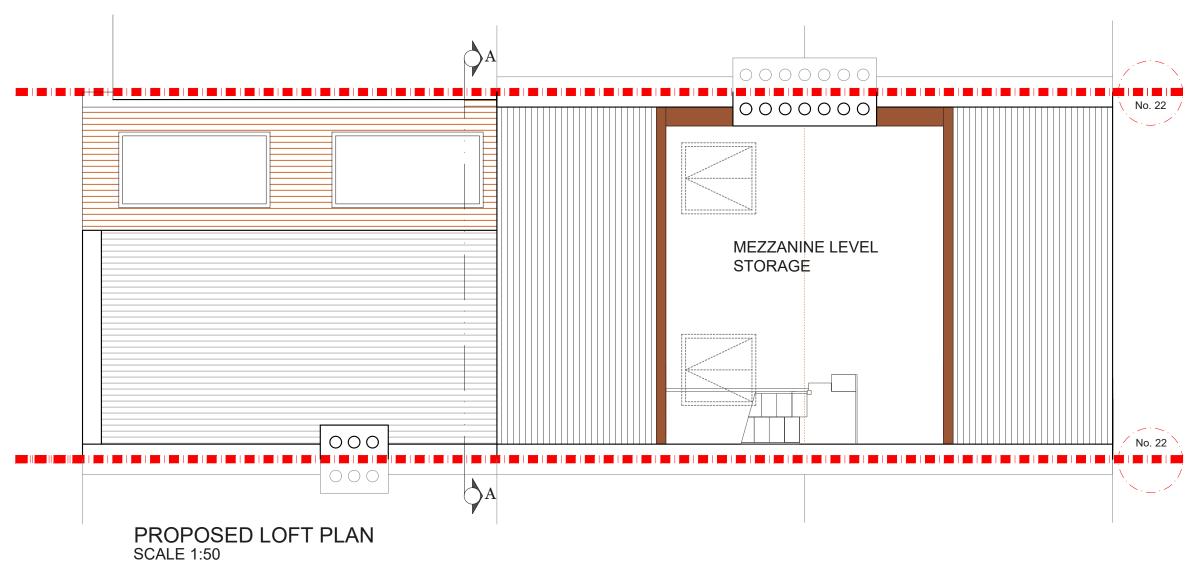

NOTES:All detailed measurements are approximate.

NOTES:All measurements of neighbouring properties are approximate including garden levels and will be subject to Party Wall Matters.

| REV. | DATE | NOTES | CLIENT PROJECT ADDRESS | SCALE   |                   | DRAWING NO. |
|------|------|-------|------------------------|---------|-------------------|-------------|
|      |      |       | SL QUENTIN ROAD, SE13  | 3       | 1:50@A3           | P- 2        |
|      |      |       |                        | DATE    | 14-04-2021        | P-2         |
|      |      |       | DRAWING TITLE          | 0 0.5 1 | 1.5 2 2.5 3       | 3.5 4 4.5 5 |
|      |      |       | PROPOSED LOFT PLAI     | N       |                   |             |
|      |      |       |                        |         | Meters @ 1:50@ A3 |             |