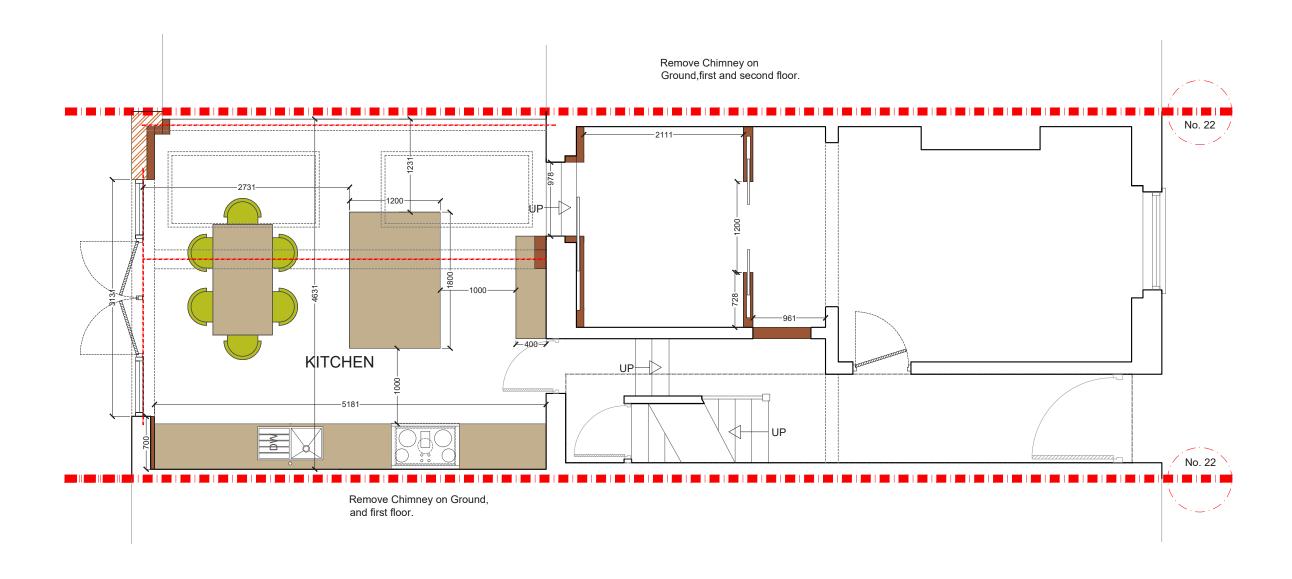

## PROPOSED GROUND FLOOR PLAN SCALE 1:50

NOTES:All detailed measurements are approximate.

NOTES:All measurements of neighbouring properties are approximate including garden levels and will be subject to Party Wall Matters.

| REV. | DATE | NOTES | CLIENT SL | PROJECT ADDRESS  QUENTIN ROAD, SE13 | SCALE DATE |     |     |  | 1:50@A3    |            |         |      |     | P- 01 |     |     |  |  |
|------|------|-------|-----------|-------------------------------------|------------|-----|-----|--|------------|------------|---------|------|-----|-------|-----|-----|--|--|
|      |      |       |           | DRAWING TITLE PROPOSED GROUND       | 0          | 0.5 | 5 1 |  | 14-<br>1.5 | 04-20<br>2 | 2.5     | 3    | 3.5 | 4     | 4.5 | 5 5 |  |  |
|      |      |       |           | FLOOR PLAN                          |            |     |     |  |            | Meters     | @ 1:50@ | @ A3 | ·   |       |     |     |  |  |