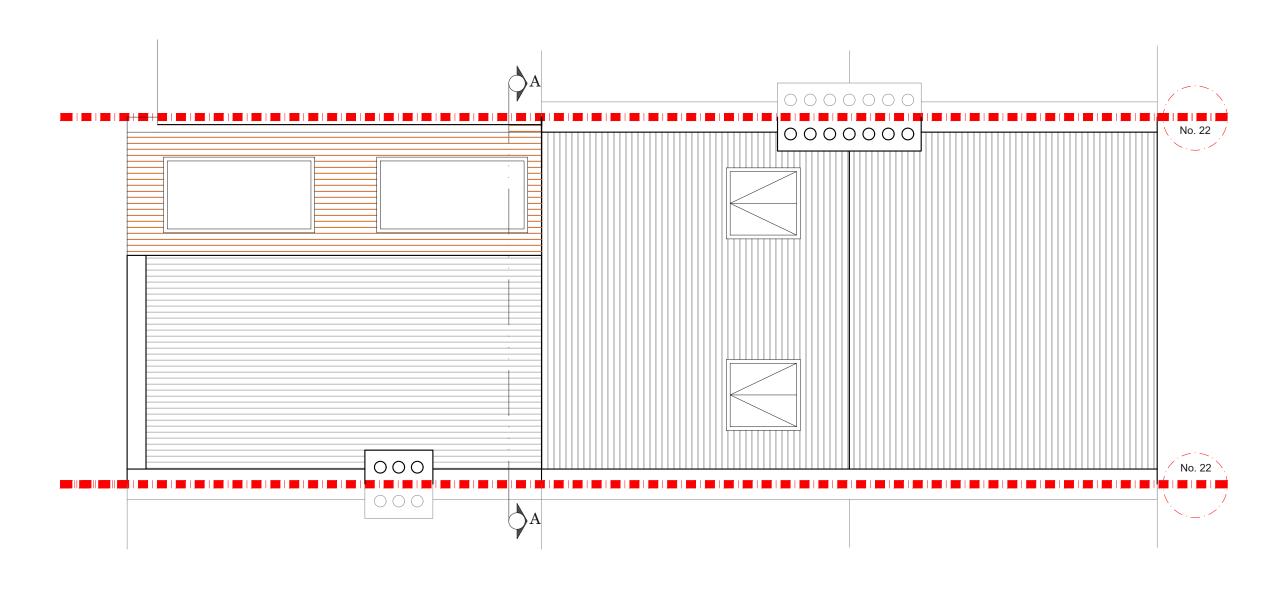

## PROPOSED ROOF PLAN SCALE 1:50

NOTES:All detailed measurements are approximate.

NOTES:All measurements of neighbouring properties are approximate including garden levels and will be subject to Party Wall Matters.

| REV. | DATE | NOTES | CLIENT SL | PROJECT ADDRESS  QUENTIN ROAD, SE13 | SCALE |     |   |     | 1:50@ | DA3       |       | DRA | WING NO. P- 03 | 3   |        |
|------|------|-------|-----------|-------------------------------------|-------|-----|---|-----|-------|-----------|-------|-----|----------------|-----|--------|
|      |      |       |           | DRAWING TITLE                       | DATE  |     |   | 1   | 4-04- | 2021      |       |     |                |     |        |
|      |      |       |           | PROPOSED ROOF PLAN                  | 0     | 0.5 | 1 | 1.5 | 2     | 2.5       | 3     | 3.5 | 4              | 4.5 | 5<br>— |
|      |      |       |           |                                     |       |     |   |     | Mete  | rs @ 1:50 | O@ A3 |     |                |     |        |