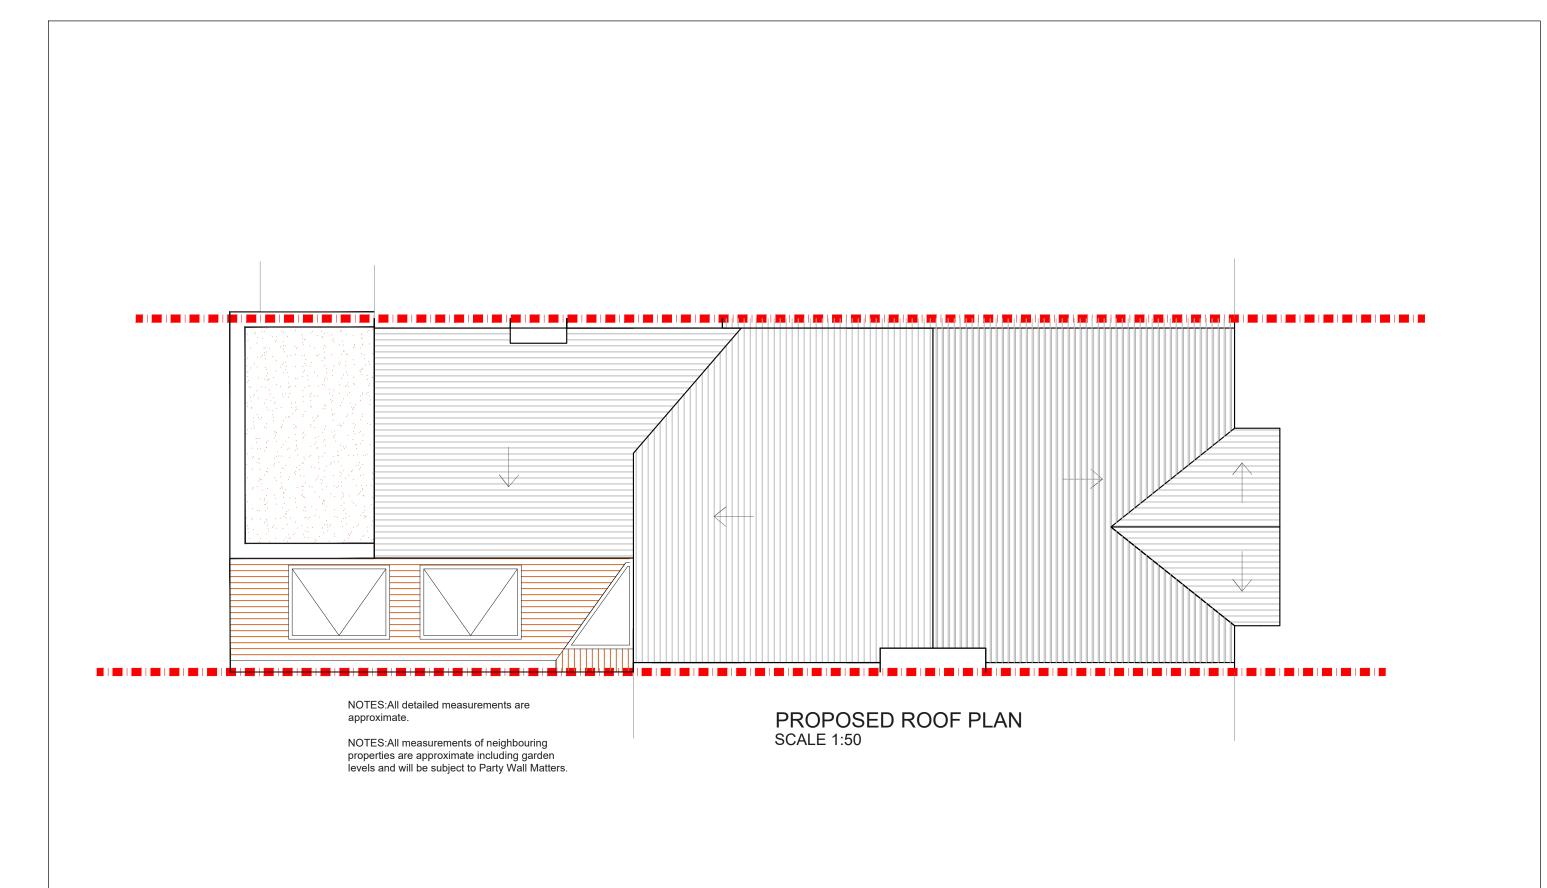

| REV. | DATE NOTES | CLIENT | PROJECT ADDRESS    | SCALE               | DRAWING NO. |  |
|------|------------|--------|--------------------|---------------------|-------------|--|
|      |            | PI     | LUTWYCHE ROAD SE6  | 1:50@A3             | P- 02       |  |
|      |            |        |                    | 29-04-2021          | 1-02        |  |
|      |            |        | PROPOSED ROOF PLAN | 0 0.5 1 1.5 2 2.5 3 | 3.5 4 4.5 5 |  |
|      |            |        |                    | Meters @ 1:50@ A3   |             |  |