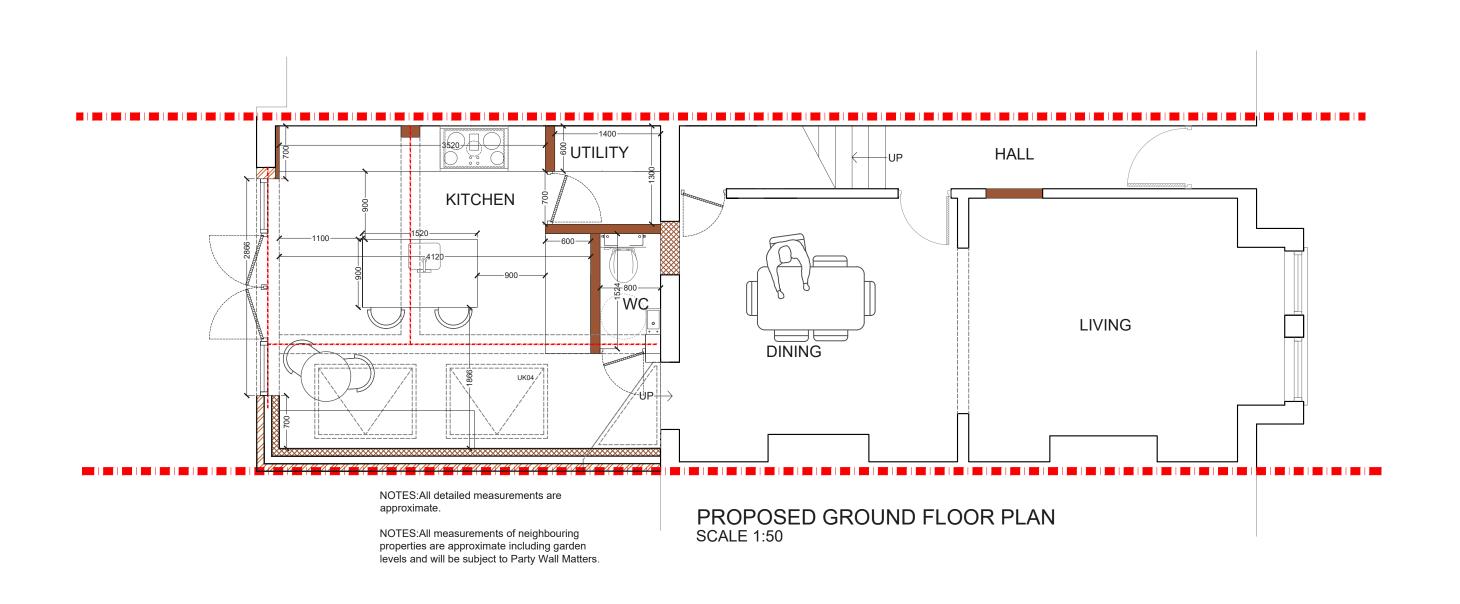

| REV. | DATE | NOTES | CLIENT | PI PROJECT ADDRESS LUTWYCHE ROAD SE6 | SCALE |       | 1:50@A3           | DRAWING NO. |   |
|------|------|-------|--------|--------------------------------------|-------|-------|-------------------|-------------|---|
|      |      |       |        | LUTWYCHE ROAD SEO                    | DATE  |       | 1.50@A3           | P- 01       |   |
|      |      |       |        |                                      |       |       | 29-04-2021        |             |   |
|      |      |       |        | DRAWING TITLE                        | 0     | 0.5 1 | 1.5 2 2.5 3       | 3.5 4 4.5   | 5 |
|      |      |       |        | PROPOSED GROUND                      |       |       |                   |             |   |
|      |      |       |        | FLOOR PLAN                           |       |       | Meters @ 1:50@ A3 |             |   |
|      |      |       |        |                                      |       |       |                   |             |   |