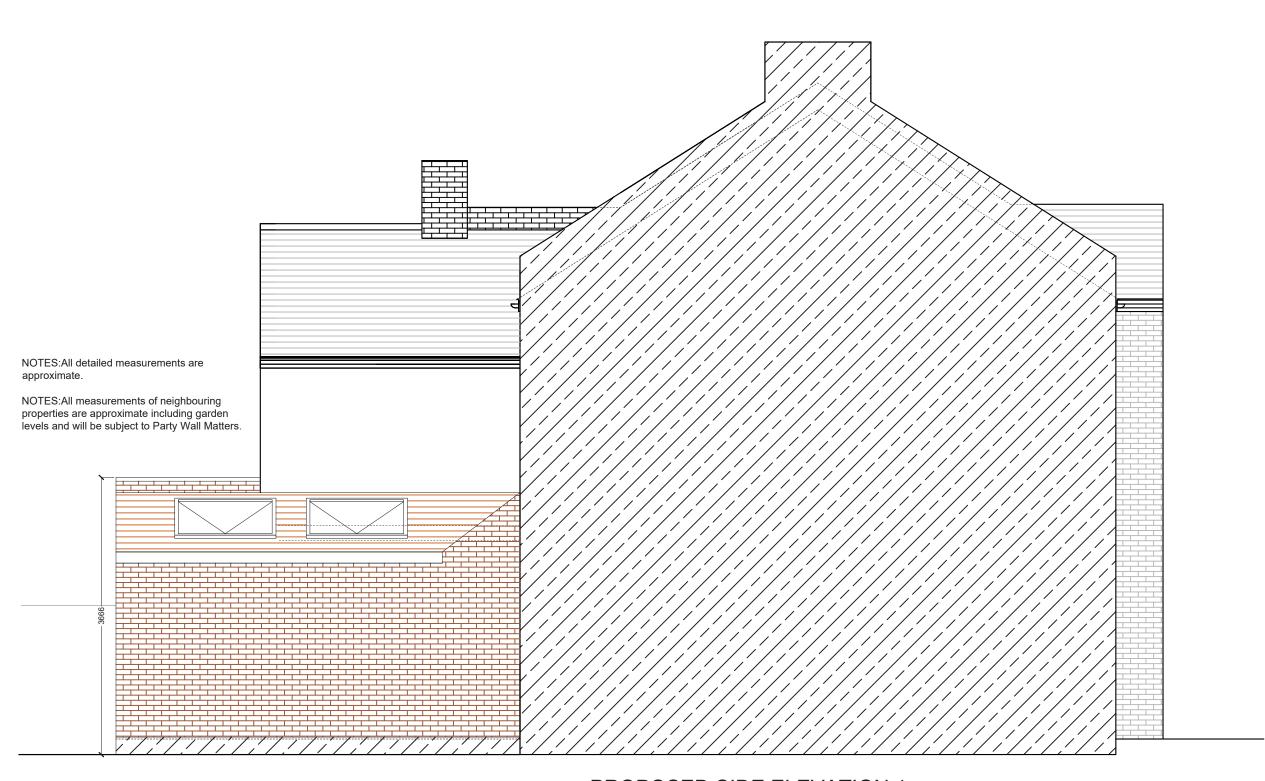

PROPOSED SIDE ELEVATION 1 SCALE 1:50

| REV. | DATE | NOTES | CLIENT PROJECT ADDRESS    | SCALE               | DRAWING NO. |
|------|------|-------|---------------------------|---------------------|-------------|
|      |      |       | PI LUTWYCHE ROAD SE6      | 1:50@A3             | D 00        |
|      |      |       |                           | DATE                | P- 03       |
|      |      |       |                           | 29-04-2021          |             |
|      |      |       | DRAWING TITLE             | 0 0.5 1 1.5 2 2.5 3 | 3.5 4 4.5 5 |
|      |      |       | PROPOSED SIDE ELEVATION 1 |                     | 1 1 1       |
|      |      |       |                           |                     |             |
|      |      |       |                           | Meters @ 1:50@ A3   |             |
|      |      |       |                           |                     |             |