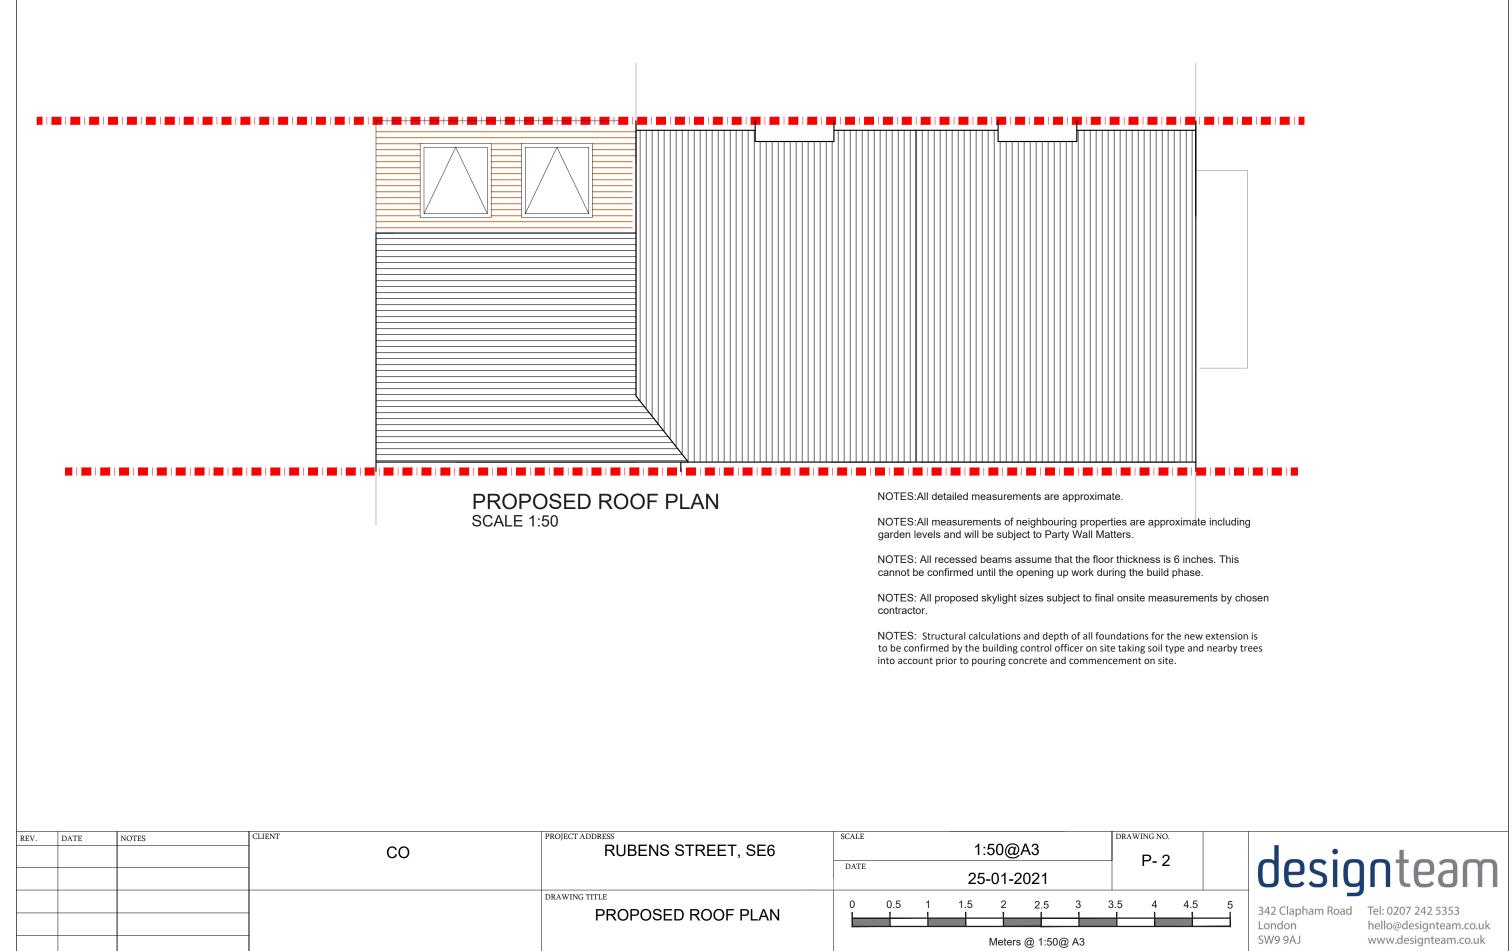

designteam

342 Clapham Road London SW9 9AJ

Tel: 0207 242 5353 hello@designteam.co.uk www.designteam.co.uk

NOTES:All measurements of neighbouring properties are approximate including garden levels and will be subject to

NOTES: All recessed beams thickness is 6 inches. This cannot be confirmed until the opening up work during the build phase.

NOTES: All proposed skylight sizes subject to final onsite measurements by chosen

NOTES: Structural calculations and depth of all foundations for the new extension is to be confirmed by the building control officer on site taking soil type and nearby trees into account prior to pouring concrete and commencement

designteam

London SW9 9AJ

342 Clapham Road Tel: 0207 242 5353 hello@designteam.co.uk www.designteam.co.uk