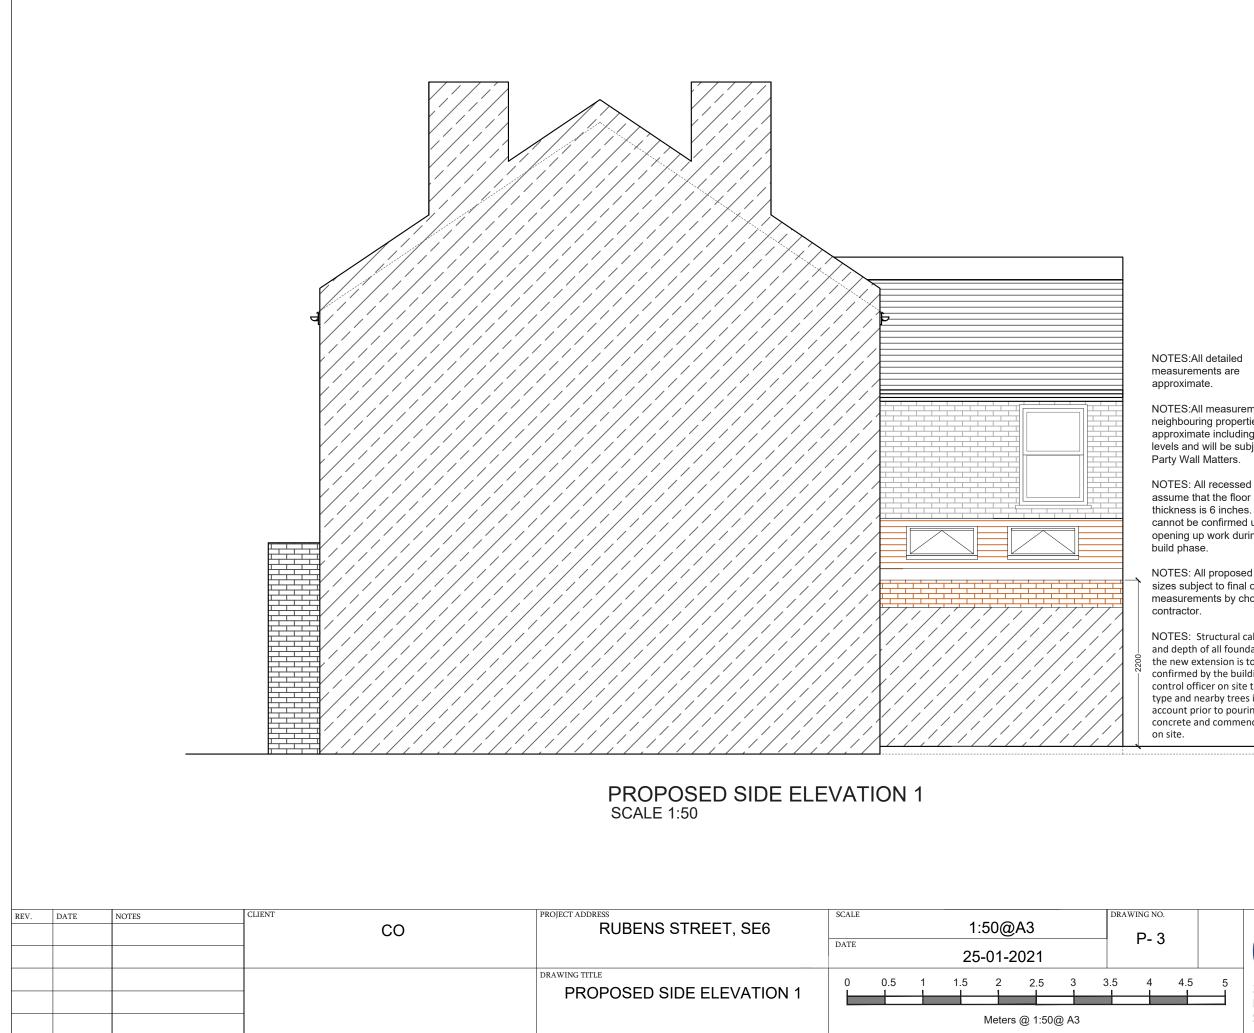

designteam

342 Clapham Road London SW9 9AJ

Tel: 0207 242 5353 hello@designteam.co.uk www.designteam.co.uk

NOTES:All measurements of neighbouring properties are approximate including garden levels and will be subject to

NOTES: All recessed beams thickness is 6 inches. This cannot be confirmed until the opening up work during the build phase.

NOTES: All proposed skylight sizes subject to final onsite measurements by chosen

NOTES: Structural calculations and depth of all foundations for the new extension is to be confirmed by the building control officer on site taking soil type and nearby trees into account prior to pouring concrete and commencement