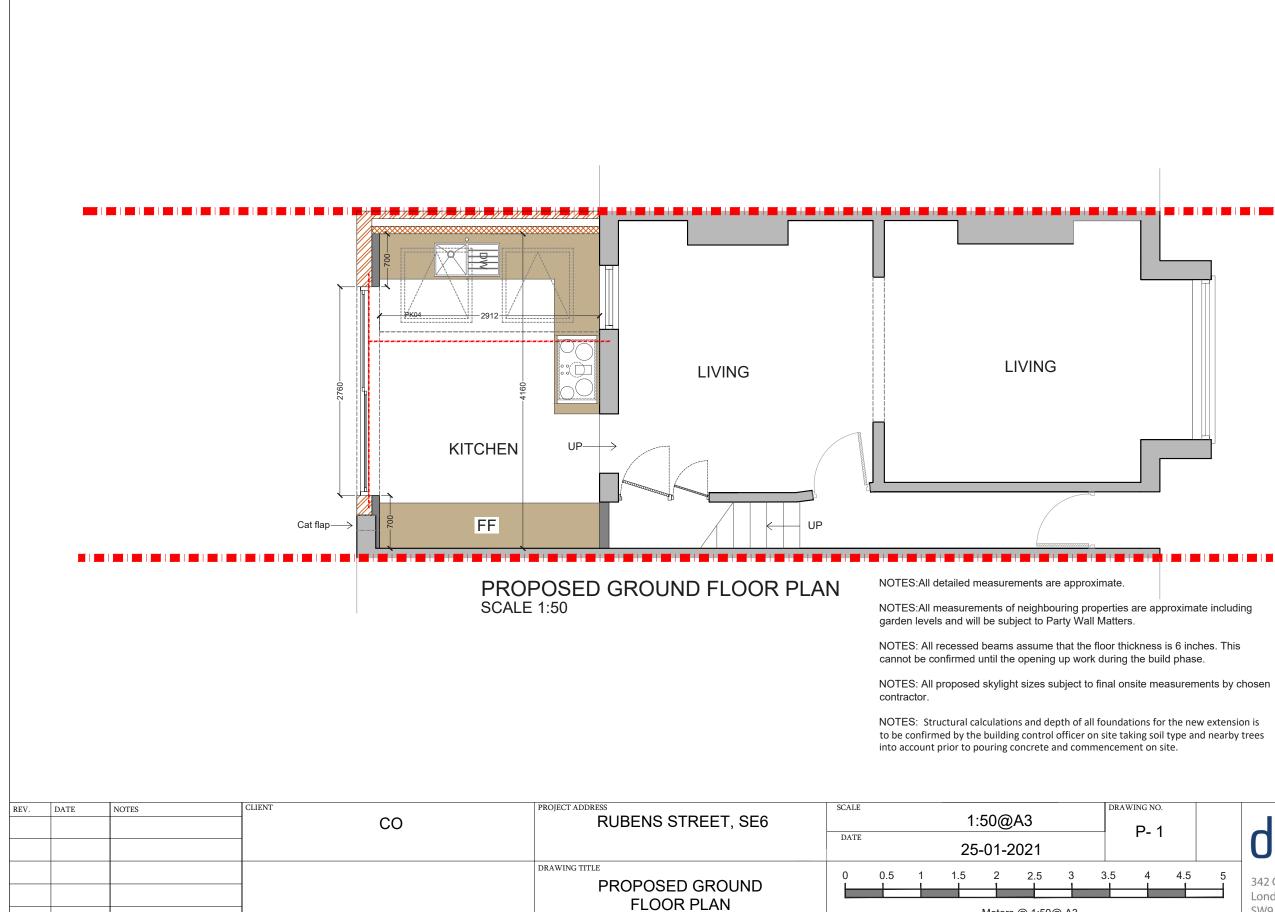

designteam

342 Clapham Road London SW9 9AJ

Tel: 0207 242 5353 hello@designteam.co.uk www.designteam.co.uk

NOTES:All measurements of neighbouring properties are approximate including garden levels and will be subject to

NOTES: All recessed beams thickness is 6 inches. This cannot be confirmed until the opening up work during the build phase.

NOTES: All proposed skylight sizes subject to final onsite measurements by chosen

NOTES: Structural calculations and depth of all foundations for the new extension is to be confirmed by the building control officer on site taking soil type and nearby trees into account prior to pouring concrete and commencement