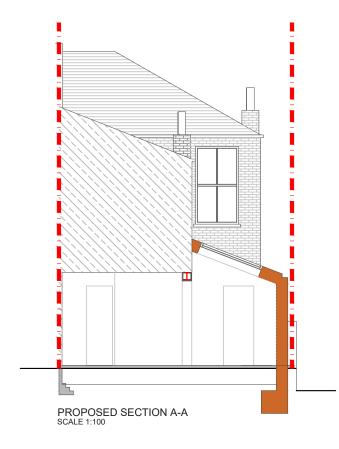

CLIENT

PW

DRAWING TITLE

**Proposed Elevations** 

DRAWN CHECKED DA

Drawings to be read in conjunction with the relevant drawing as specification. Figured dimensions only, Dimensions should not be sub-contractor orders. Third parties to take their own st sub-contractor orders. Third parties to take their own sit sub-contractor orders. Third parties to take their own sit to confirmation with land registry. A party wall surveyor should to consulted to ascertain whether adjoining owners are nortifiable. Consulted to ascertain whether adjoining owners are nortifiable. planning drawings, all structural beams, openings, lintels and and other bearings are indicative and are subject to review from the contraction of the contraction of the contraction of the processor of the contraction of the processor of the contraction of contraction of

DRAWING N

3PD-02

REV.

DATE: 23-05-2022

NOTES