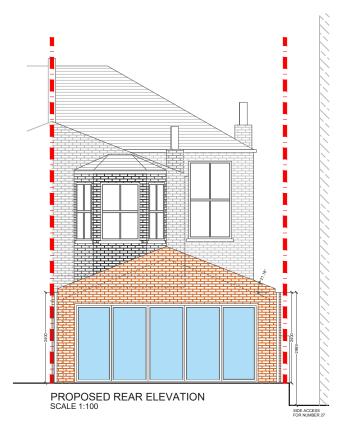

CLIENT

PW

DRAWING TITLE

**Proposed Elevations** 

DRAWN CHECKED DA

Drawings to be read in conjunction with the relevant drawing as specification. Figured dimensions only, Dimensions should not be sub-contractor orders. Third parties to take their own st sub-contractor orders. Third parties to take their own sit sub-contractor orders. Third parties to take their own sit to confirmation with land registry. A party wall surveyor should to consulted to ascertain whether adjoining owners are nortifiable. Consulted to ascertain whether adjoining owners are nortifiable. planning drawings, all structural beams, openings, lintels and and other bearings are indicative and are subject to review from the contraction of the contraction of the contraction of the processor of the contraction of the processor of the contraction of contraction of

DRAWING N

3PD-02

REV.

DATE: 23-05-2022

NOTES