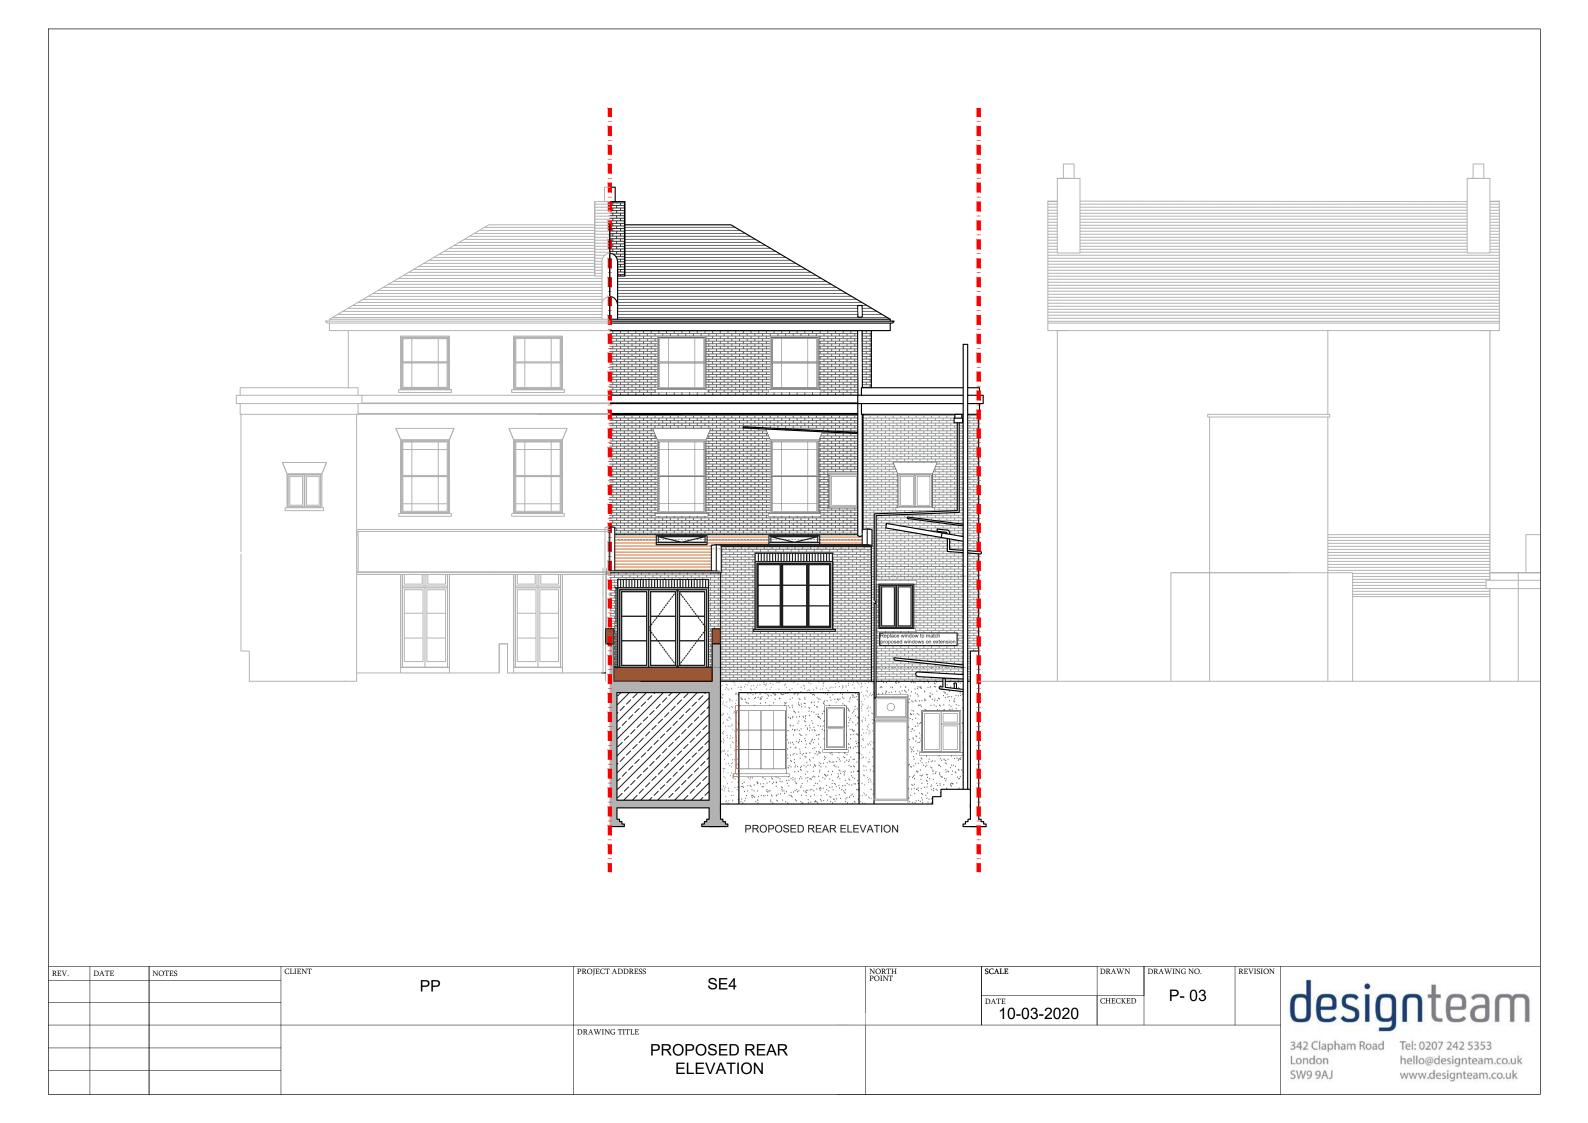

| REV. | DATE | NOTES | CLIENT | PROJECT ADDRESS SE4 | NORTH<br>POINT | SCALE      | DRAWN   | DRAWING NO. | REVISION |                   |                                                |
|------|------|-------|--------|---------------------|----------------|------------|---------|-------------|----------|-------------------|------------------------------------------------|
|      |      |       | PF PF  | OL4                 |                | DATE       | CHECKED | P- 04       |          | docid             | ntoam                                          |
|      |      |       |        |                     |                | 10-03-2020 |         |             |          | OE2IC             | nteam                                          |
|      |      |       |        | DRAWING