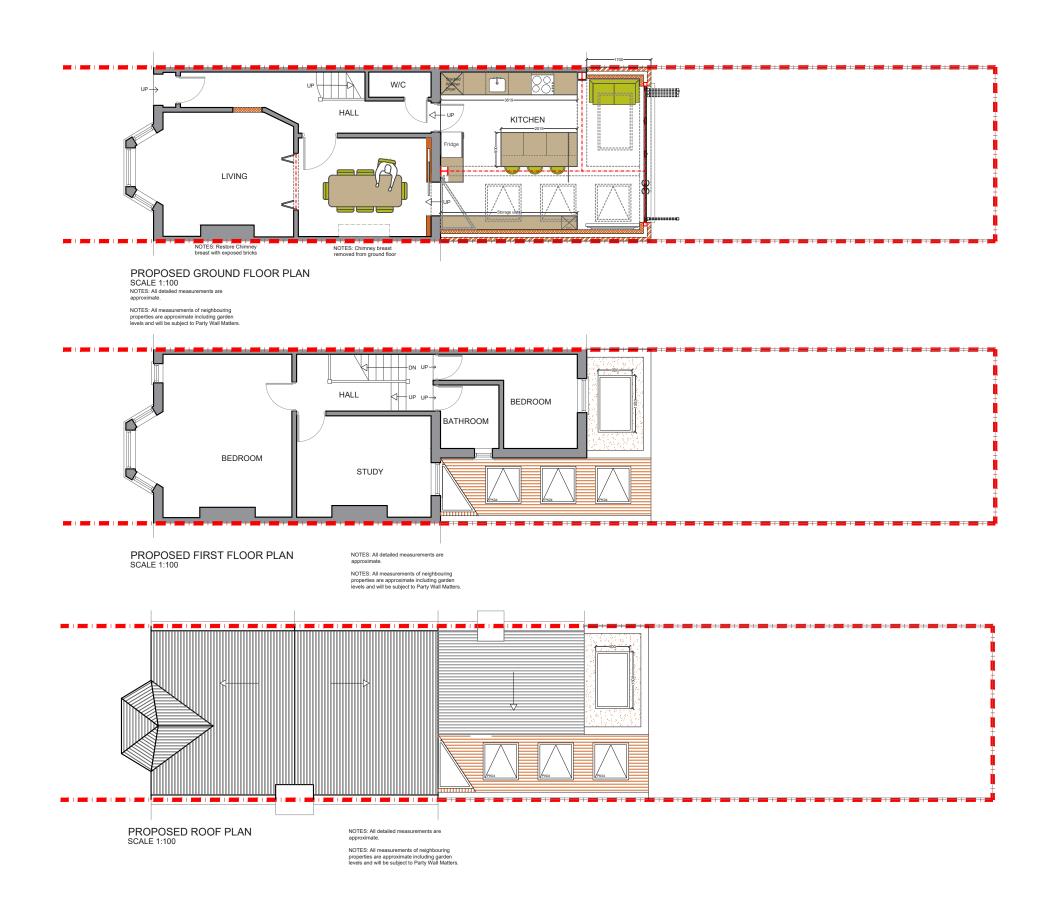

**Project Address** Leahurst Road, SE13

Client M & H

**Drawing Title**Proposed Floor Plans

## Drawn

Drawings to be read in conjunction with the relevant drawing and specification. Figured dimensions only. Dimensions should not be relied upon for the purposes of ordering material or placing sub-contractor orders. Third parties to take their own site measurements. Site boundaries are indicative only and are subject to confirmation with land registry. A party wall surveyor should be consulted to ascertain whether adjoining owners are notifiable. On planning drawings, all structural beams, openings, lintels and any other bearings are indicative and are subject to review from a structural engineer. All drawings are subject to onsite inspection.

Disclaimer

Drawing No 2PD - 01 **Revision** 

**Date Issued** 12/08/2022

**Notes** 

Meters at 1:100 - A3
1 2 3 4 5 6 7 8 9 10

PROPOSED SIDE ELEVATION SCALE 1:100

| <b>Project Address</b> |   |
|------------------------|---|
| Leahurst Road, SE13    | 2 |