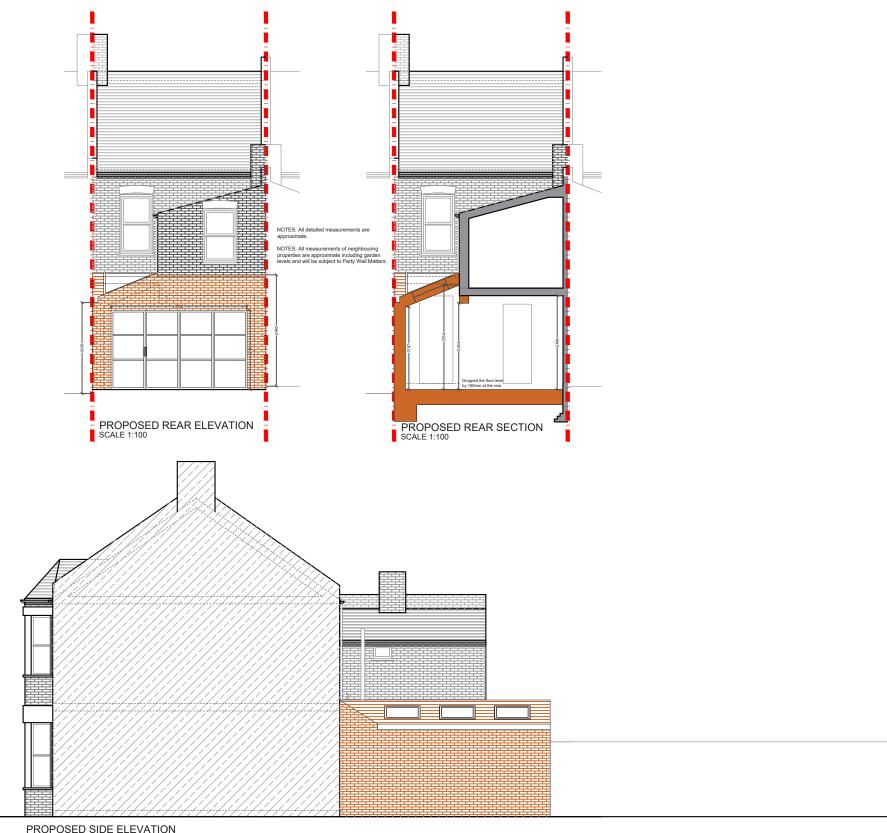

Client M & H

**Drawing Title** Proposed Elevation & Section

## **Drawn**

Drawings to be read in conjunction with the relevant drawing and specification. Figured dimensions only. Dimensions should not be relied upon for the purposes of ordering material or placing sub-contractor orders. Third parties to take their own site measurements. Site boundaries are indicative only and are subject to confirmation with land registry. A party wall surveyor should be consulted to ascertain whether adjoining owners are notifiable. On planning drawings, all structural beams, openings, lintels and any other bearings are indicative and are subject to review from a structural engineer. All drawings are subject to onsite inspection.

## **Drawing No** 2PD - 02

**Date Issued** 12/08/2022

## **Revision**

**Notes** 

buildteam **Extension Specialists**