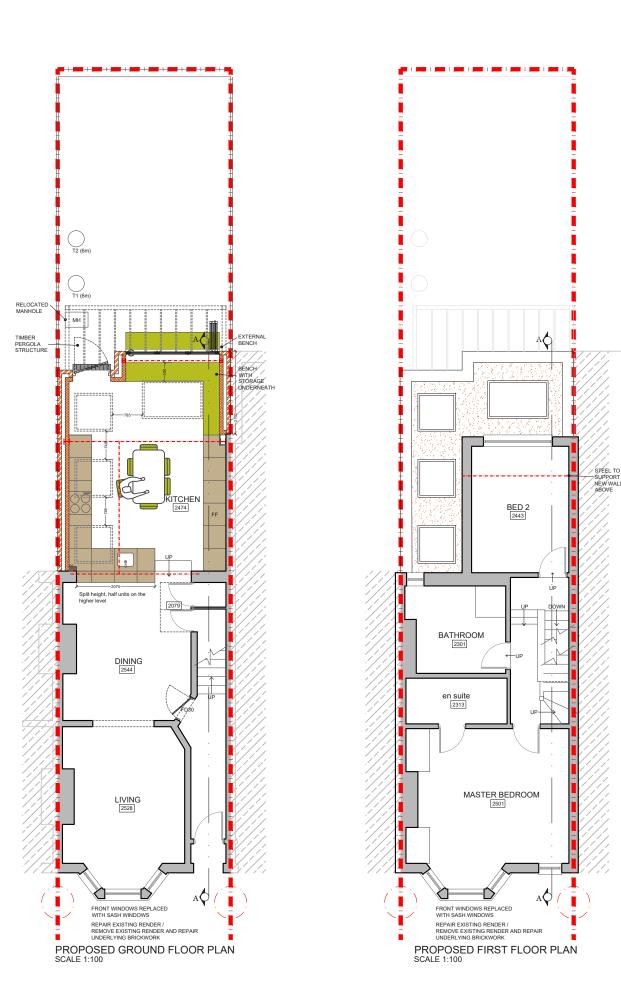

PROJECT ADDRESS

Leahurst Road, SE13

CLIENT

PB

DRAWING TITLE

Proposed Plans

or owings to be read in conjunction with the relevant, or away as present upon for the purposes of ordering material or placification as sub-contractor orders. Third parties to take their own si measurements. Ste boundaries are indicative only and are subject to confirmation with land registry. A party wall surveyor should consulted to accertain whether adopting owners are nortifiable, planning drawings, all structural beams, openings, lintels and a other bearings are indicative and are subject to review from

DRAWING NO.

2PD-01

REV.

23-06-2022

NOTES

1 2 3 4 5 6 7 8 9 10

PROJECT ADDRESS

Leahurst Road, SE13