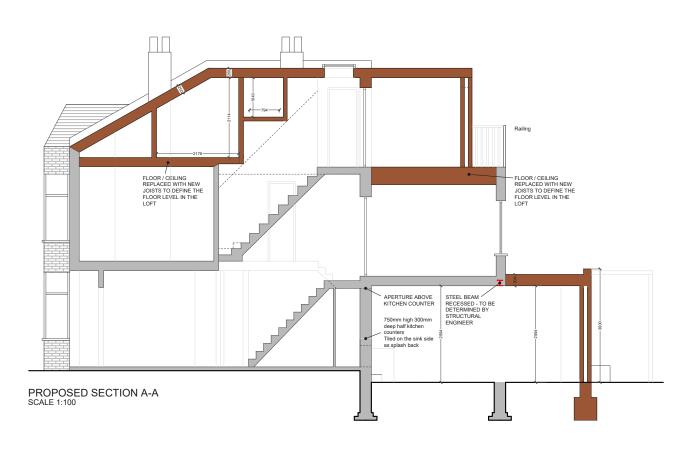

CLIENT

PB

DRAWING TITLE

Proposed Elevations and Section

Drawings to be read in conjunction with the relevant drawing an specification. Figured dimensions only. Dimensions should not relied upon for the purposes of ordering material or placif sub-contractor orders. Third parties to take their own sil to confirmation with land registry. A party wall surveyor should to confirmation with land registry. A party wall surveyor should consulted to ascertain whether adopting owners are notifiable. planning drawings, all structural beams, openings, lintels and are other bearings are indicative and are subject to review from