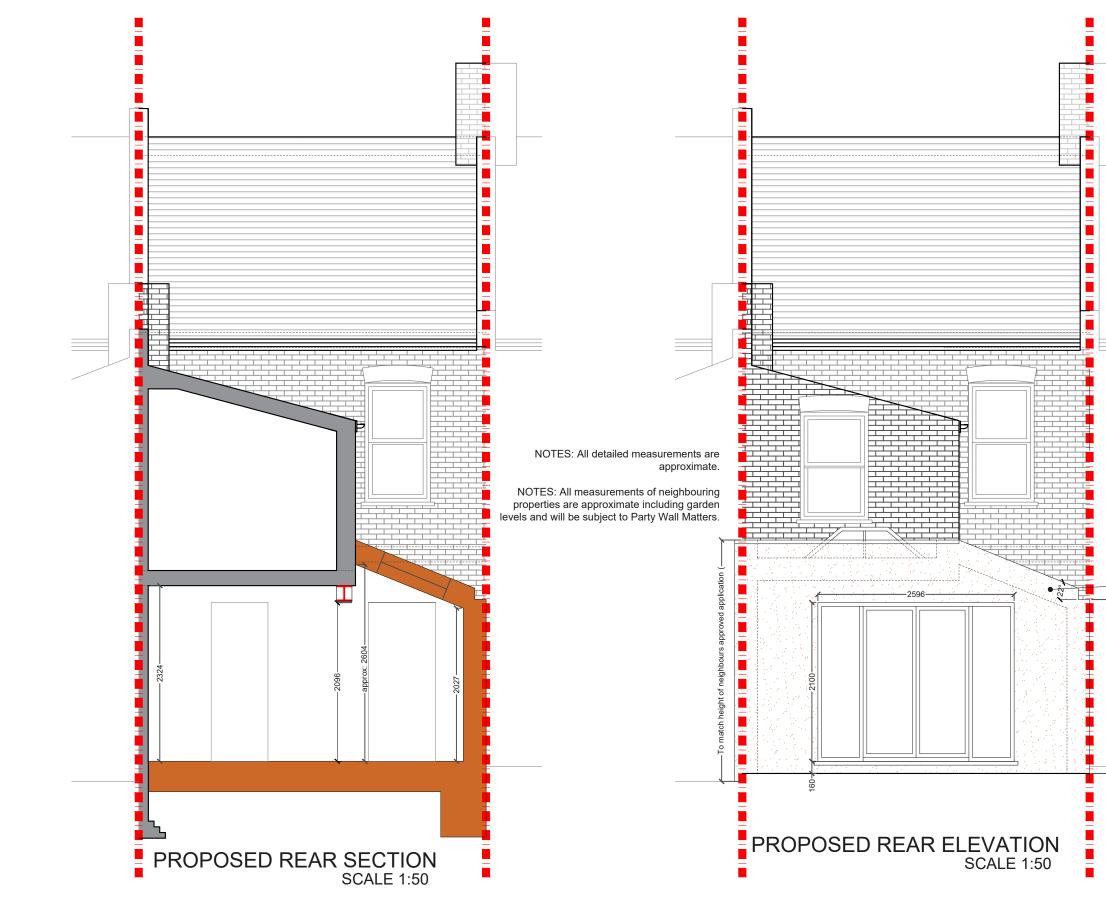

## **Project Address** Leahurst Road, SE13

Client JR

Drawing Title Proposed Rear Elevation and Section

Drawn JM

Checked DA

Approved DA

### Disclaimer

Drawings to be read in conjunction with the relevant drawing and specification. Figured dimensions only. Dimensions should not be relied upon for the purposes of ordering material or placing sub-contractor orders. Third parties to take their own site measurements. Site boundaries are indicative only and are subject to confirmation with land registry. A party wall surveyor should be consulted to ascertain whether adjoining owners are notifiable. On planning drawings, all structural beams, openings, lintels and any other bearings are indicative and are subject to review from a structural engineer. All drawings are subject to onsite inspection.