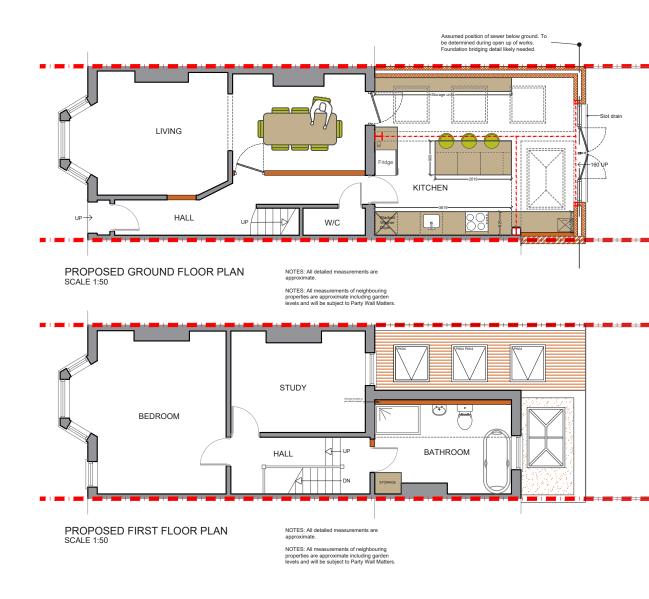

| Project Address<br>Leahurst Road, SE13              | Drawn<br>JM           | <b>Disclaimer</b><br>Drawings to be read in conjunction with the relevant drawing and specification. Figured dimensions only. Dimensions should not be relied upon for the purposes of ordering material or placing                                                        | <b>Date Issued</b> |  |  |  |
|-----------------------------------------------------|-----------------------|----------------------------------------------------------------------------------------------------------------------------------------------------------------------------------------------------------------------------------------------------------------------------|--------------------|--|--|--|
| <b>Client</b><br>JR                                 | <b>Checked</b><br>DA  | sub-contractor orders. Third parties to take their own site<br>measurements. Site boundaries are indicative only and are subject<br>to confirmation with land registry. A party wall surveyor should be<br>consulted to ascertain whether adjoining owners are notifiable. |                    |  |  |  |
| Drawing Title<br>Proposed Ground & First Floor Plan | <b>Approved</b><br>DA | On planning drawings, all structural beams, openings, lintels and<br>any other bearings are indicative and are subject to review from a<br>structural engineer. All drawings are subject to onsite inspection.                                                             | 0 0.5 1 1.5        |  |  |  |