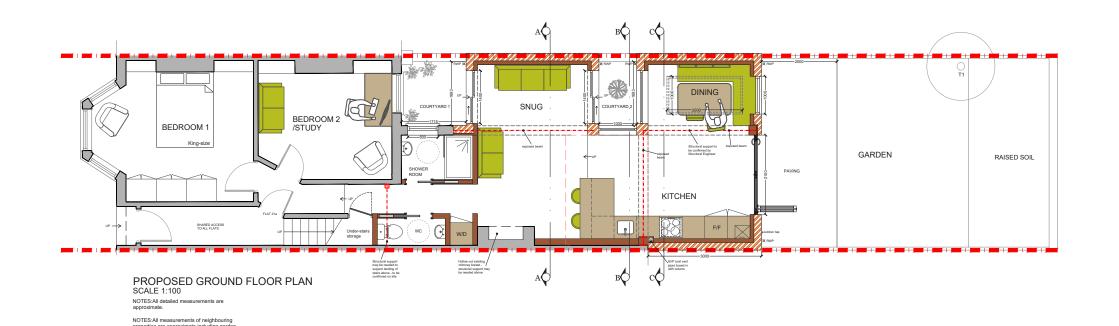

PROJECT ADDRESS

Howson Road, SE4

CLIENT

ΑJ

DRAWING TITLE

Proposed Floor Plans

DRAWN

CHECKED

Drawings to be read in conjunction with the relevant drawing a specification, ligared dimensions only. Dimensions should not relied upon for the purposes of ordering material or place and the property of the purpose of the purpose

DRAWING NO.

3PD - 01

REV.

DATE: 22-06-2022

NOTES

PROJECT ADDRESS

Howson Road, SE4

CLIENT