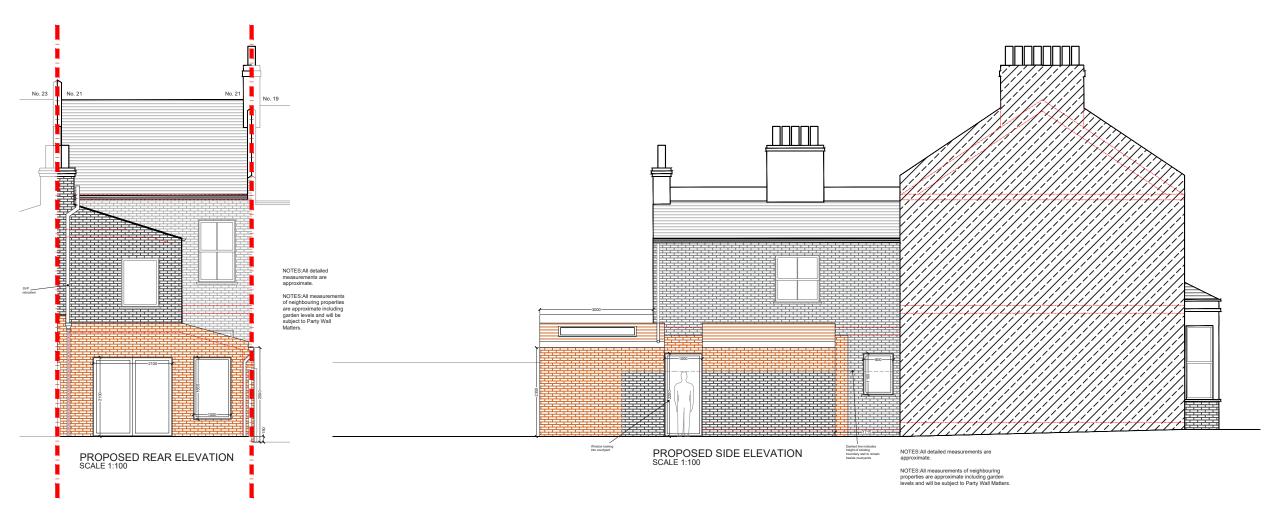

ΑJ

DRAWING TITLE

Proposed Rear Elevation & Proposed Side Elevation

DRAWN CHECKED DA

Drawings to be read in conjunction with the relevant drawing a specification. (igneed dimensions only.) Dimensions should not relied upon for the purposes of ordering material or plac ab-contractor orders. Third parties to take their own is to confirmation with land registry, A party wall surveyor should to confirmation with land registry, A party wall surveyor should consulted to accentain whether adopting owners are notifiable. planning drawings, all structural beams, openings, lintes and a other beamings are indicative and are subject to review from

DRAWING NO.

3PD - 02

REV. DATE: 22-06-2022

NOTES

PROJECT ADDRESS

Howson Road, SE4

CLIENT

ΑJ