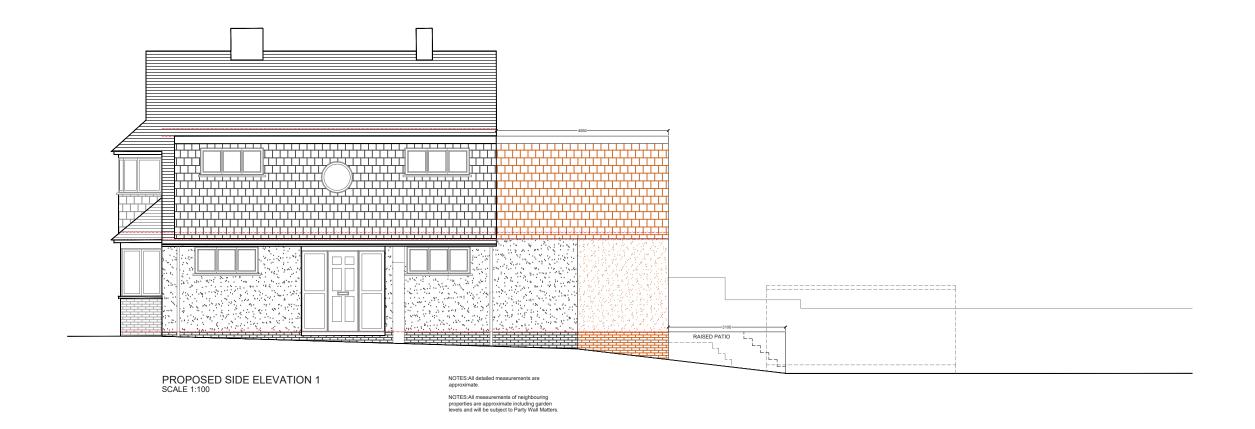

DRAWING TITLE

Proposed Side Elevation 1

chaving, to be tead in conjunction with unit relevant Linkwing, children and the purposes of ordering material or pla sub-contractor orders. Third parties to take their own measurements. Site boundaries are indicative only and are sub to confirmation with land registry. A party wall surveyor should consulted to accertain whether adoling owners are notifiable, planning drawings, all structural beams, openings, lintest and other bearings are indicative and are subject to review from the confirmation with the confirmation of the confirmation of the planning drawings, all structural beams, openings, lintest and other bearings are indicative and are subject to review from

DRAWING NO.

4PD-04

REV.

DATE: 20-07-2022

NOTES