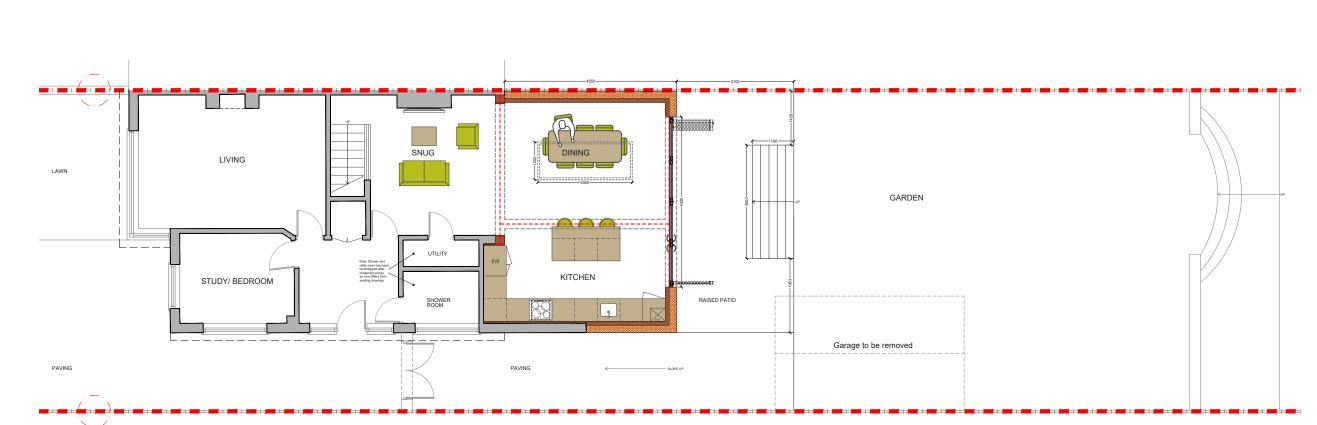

Exford Road, SE12

CLIENT

A&F

DRAWING TITLE

Proposed Ground Floor Plan

Drawings to be read in conjunction with the relevant drawing as specification. Figured dimensions only, Dimensions should not be sub-contractor orders. Third parties to take their own sit sub-contractor orders. Third parties to take their own sit sub-contractor orders. Third parties to take their own sit to confirmation with land registry. A party wall surveyor should to consulted to ascertain whether adjoining owners are nortifiable. planning drawings, all structural beams, openings, lintels and and other bearings are indicative and are subject to review from other bearings are indicative and are subject to review from

DRAWING NO.

4PD-01

REV.

DATE: 20-07-2022

NOTES

PROPOSED GROUND FLOOR PLAN SCALE 1:100

NOTES:All detailed measurements are approximate.

NOTES:All measurements of neighbouring properties are approximate including garden