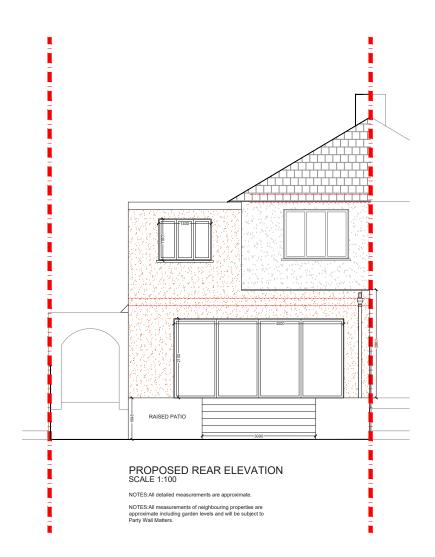

NOTES:All measurements of neighbouring

Exford Road, SE12

CLIENT

A&F

DRAWING TITLE

**Proposed Rear Elevation** 

chaving, to be tead in conjunction with unit relevant Linkwing, children and the purposes of ordering material or pla sub-contractor orders. Third parties to take their own measurements. Site boundaries are indicative only and are sub to confirmation with land registry. A party wall surveyor should consulted to accertain whether adoling owners are notifiable, planning drawings, all structural beams, openings, lintest and other bearings are indicative and are subject to review from the confirmation with the confirmation of the confirmation of the planning drawings, all structural beams, openings, lintest and other bearings are indicative and are subject to review from

DRAWING NO.

4PD-03

REV.

DATE: 20-07-2022

NOTES

Exford Road, SE12

CLIENT

A&F