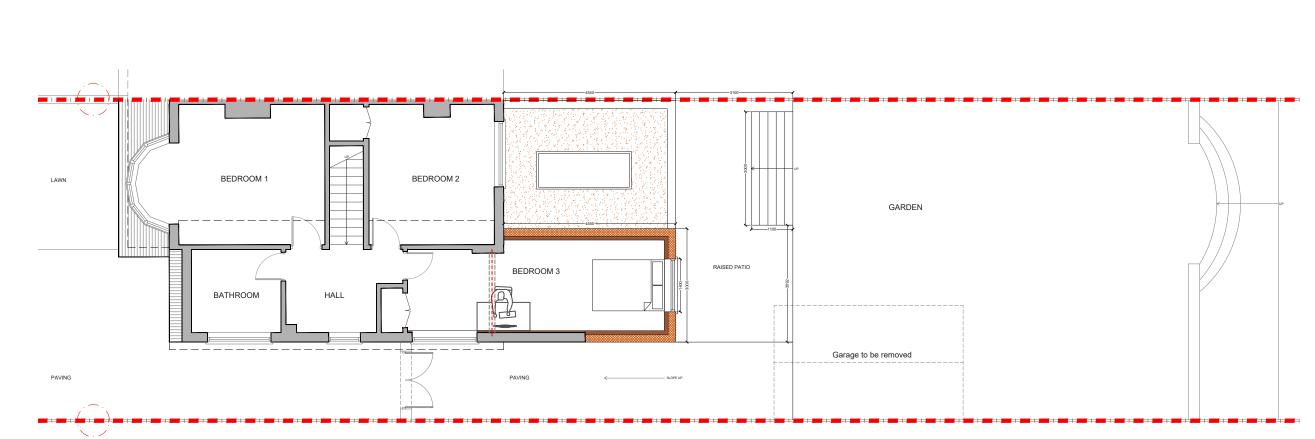

Exford Road, SE12

CLIENT

A&F

DRAWING TITLE

Proposed First Floor Plan

Drawings to be read in conjunction with the relevant drawing a specification. (igneed dimensions only.) Dimensions should not relied upon for the purposes of ordering material or plac ab-contractor orders. Third parties to take their own is to confirmation with land registry, A party wall surveyor should to confirmation with land registry, A party wall surveyor should consulted to accentain whether adopting owners are notifiable. planning drawings, all structural beams, openings, lintes and a other beamings are indicative and are subject to review from

DRAWING NO.

4PD-02

REV.

20-07-2022

DATE:

NOTES

PROPOSED FIRST FLOOR PLAN SCALE 1:100

NOTES:All detailed measurements a