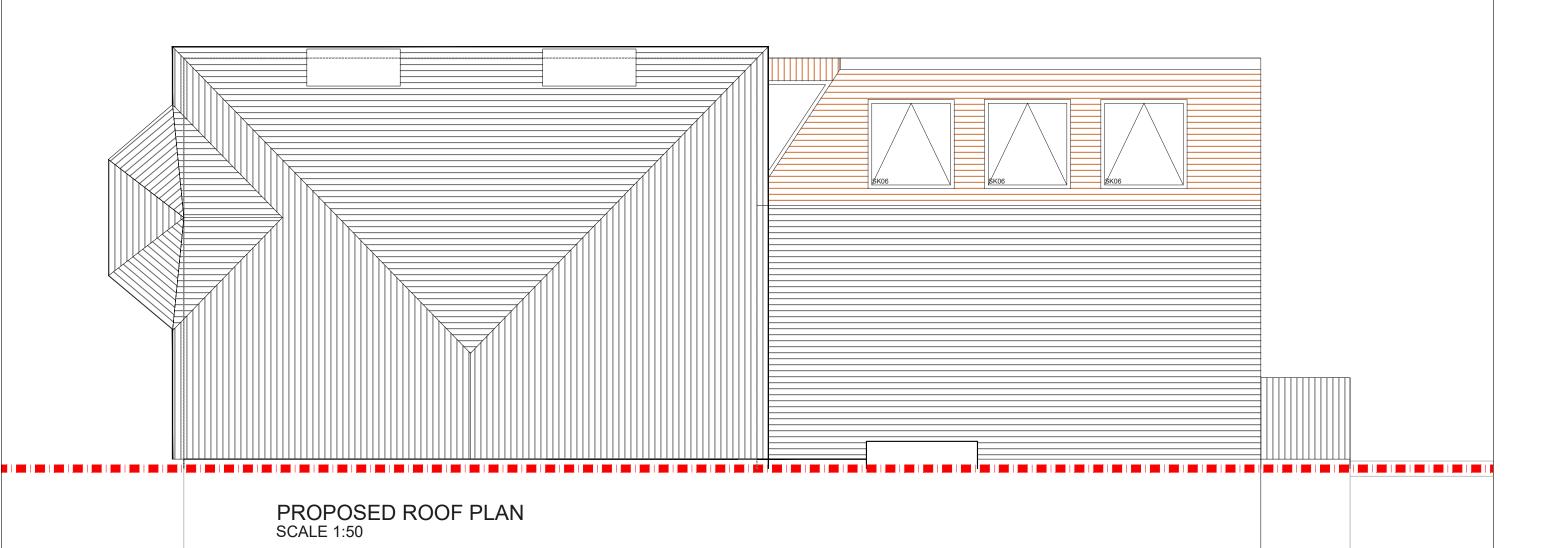

| REV. | DATE | NOTES | LK | PROJECT ADDRESS DRAKEFELL ROAD SE14 | DATE |     |   | 0@A3<br>0-202 |            |                 |            | DRA | WING NO. P- 02 |     |   |                                     |
|------|------|-------|----|-------------------------------------|------|-----|---|---------------|------------|-----------------|------------|-----|----------------|-----|---|-------------------------------------|
|      |      |       |    | PROPOSED ROOF PLAN                  | 0    | 0.5 | 1 | 1.5           | 2<br>Meter | 2.5<br>s @ 1:50 | 3<br>0@ A3 | 3.5 | 4              | 4.5 | 5 | \\Design-Team-Logo_Adress[1411].jpg |