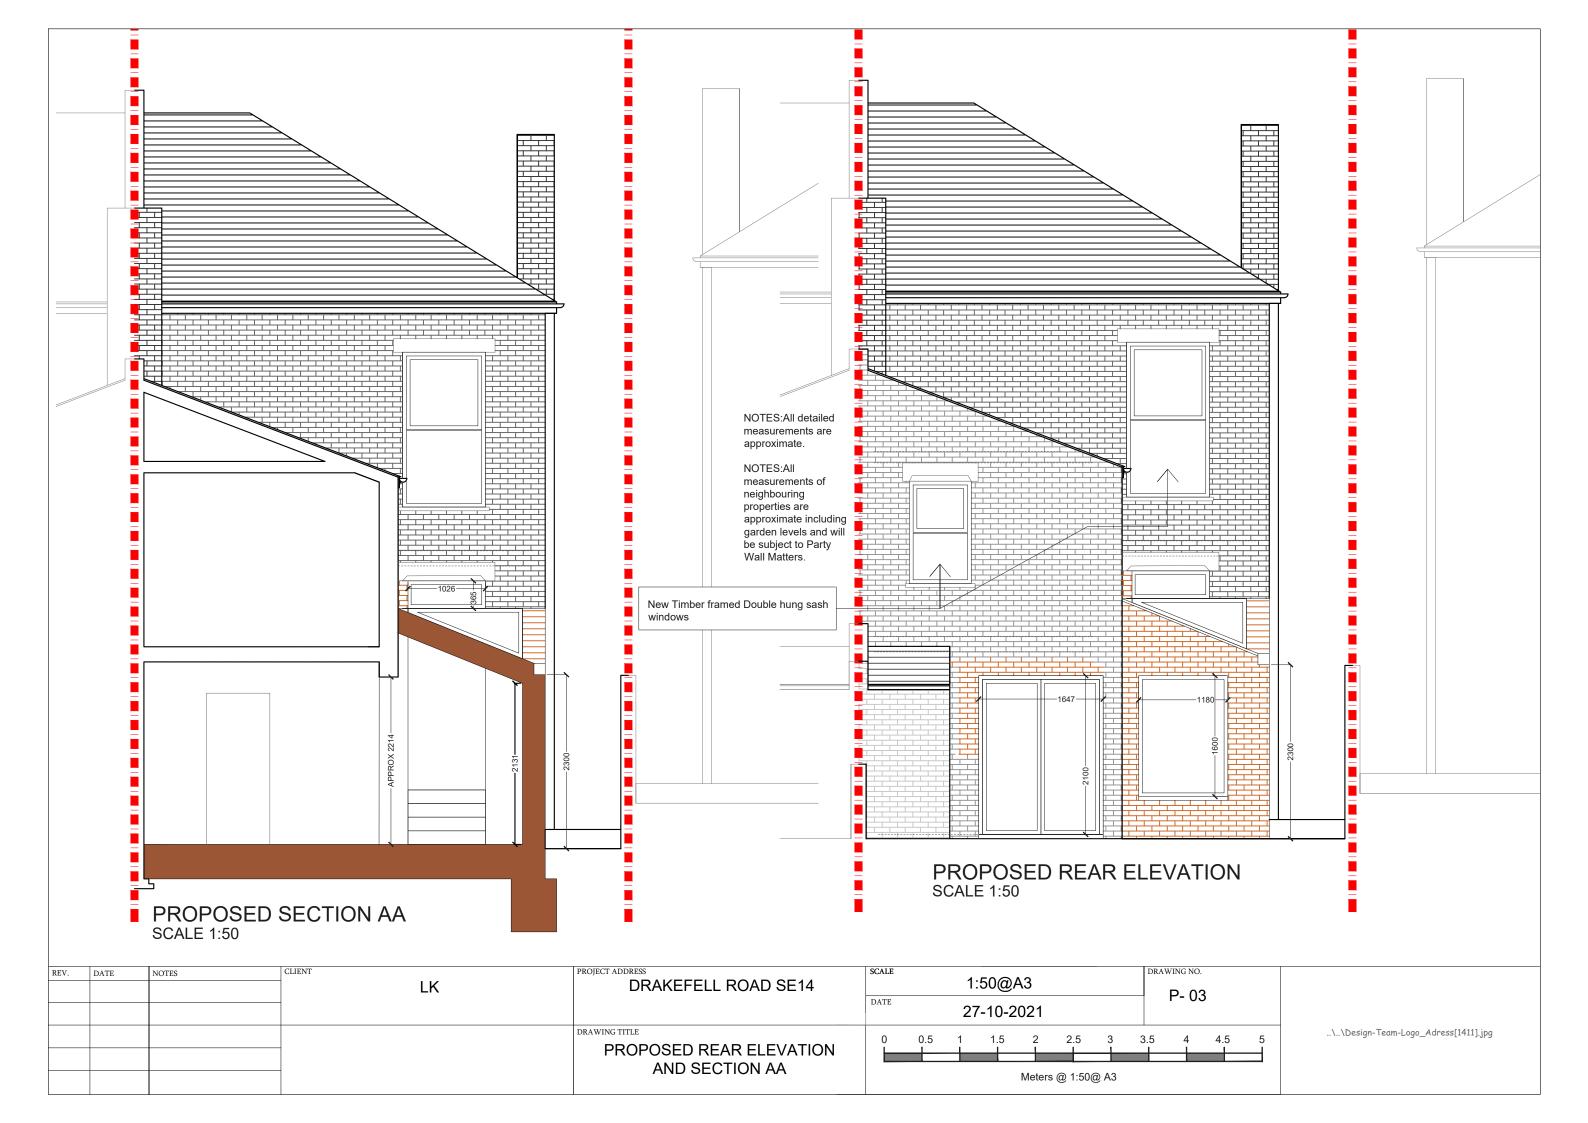

NOTES:All detailed measurements are approximate.

NOTES:All measurements of neighbouring properties are approximate including garden levels and will be subject to Party Wall Matters.

## All existing windows are to be replaced with new timber frame double hung sash windows.

| REV. | DATE | NOTES | CLIENT | PROJECT ADDRESS  DRAKEFELL ROAD SE14 | SCALE | 1:50@A3           |    |       |     | DRAWING NO. |   |     |      |     |   |       |
|------|------|-------|--------|--------------------------------------|-------|-------------------|----|-------|-----|-------------|---|-----|------|-----|---|-------|
|      |      |       |        |                                      | DATE  |                   | 27 | -10-2 | 021 |             |   |     | P- 0 | 1   |   |       |
|      |      |       |        | PROPOSED GROUND FLOOR                | 0     | 0.5               | 1  | 1.5   | 2   | 2.5         | 3 | 3.5 | 4    | 4.5 | 5 | \\De: |
|      |      |       |        | PLAN                                 |       | Meters @ 1:50@ A3 |    |       |     |             |   |     |      |     |   |       |