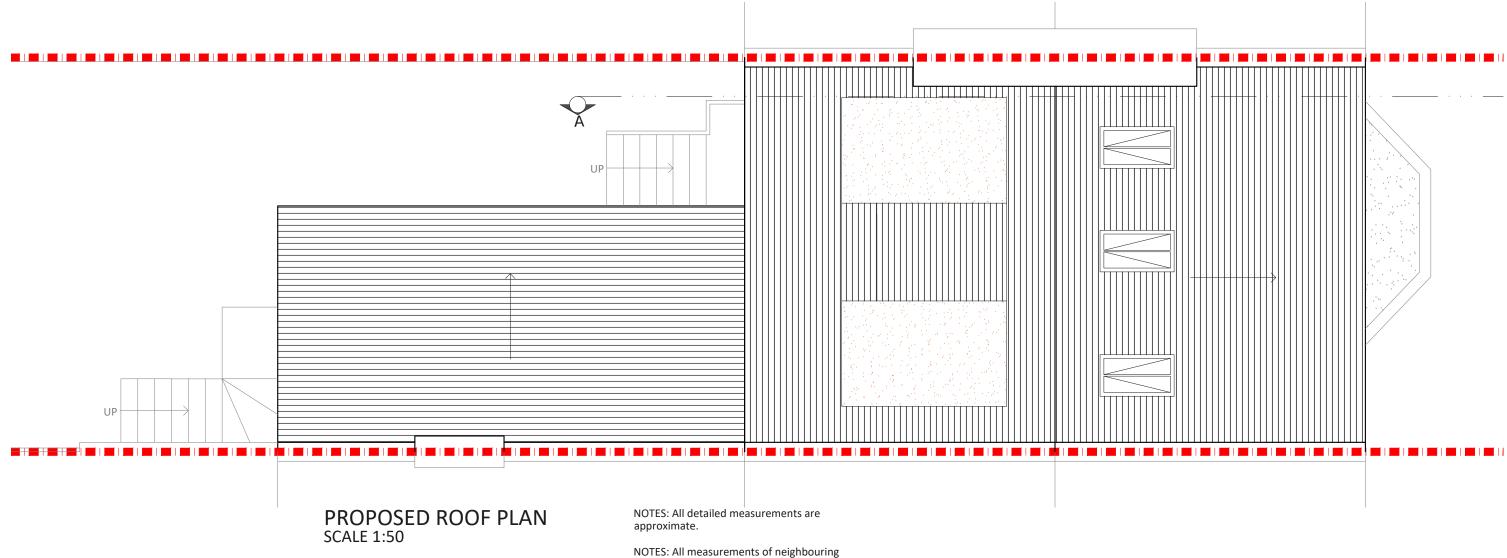

| Project Address<br>Algernon Road SE13 | Drawn<br>SD          | <b>Disclaimer</b><br>Drawings to be read in conjunction with the relevant drawing and<br>specification. Figured dimensions only. Dimensions should not be<br>relied upon for the purposes of ordering material or placing                                                  |
|---------------------------------------|----------------------|----------------------------------------------------------------------------------------------------------------------------------------------------------------------------------------------------------------------------------------------------------------------------|
| <b>Client</b><br>CJ                   | <b>Checked</b><br>DA | sub-contractor orders. Third parties to take their own site<br>measurements. Site boundaries are indicative only and are subject<br>to confirmation with land registry. A party wall surveyor should be<br>consulted to ascertain whether adjoining owners are notifiable. |
| Drawing Title<br>Proposed Roof Plan   | Approved<br>DA       | On planning drawings, all structural beams, openings, lintels and<br>any other bearings are indicative and are subject to review from a<br>structural engineer. All drawings are subject to onsite inspection.                                                             |

# buildteam **Extension Specialists**

Phone 0207 495 6561

Email hello@buildteam.com Online Office www.buildteam.com 342 Clapham Rd, SW9 9AJ

NOTES: All measurements of neighbouring properties are approximate including garden levels and will be subject to Party Wall Matters.