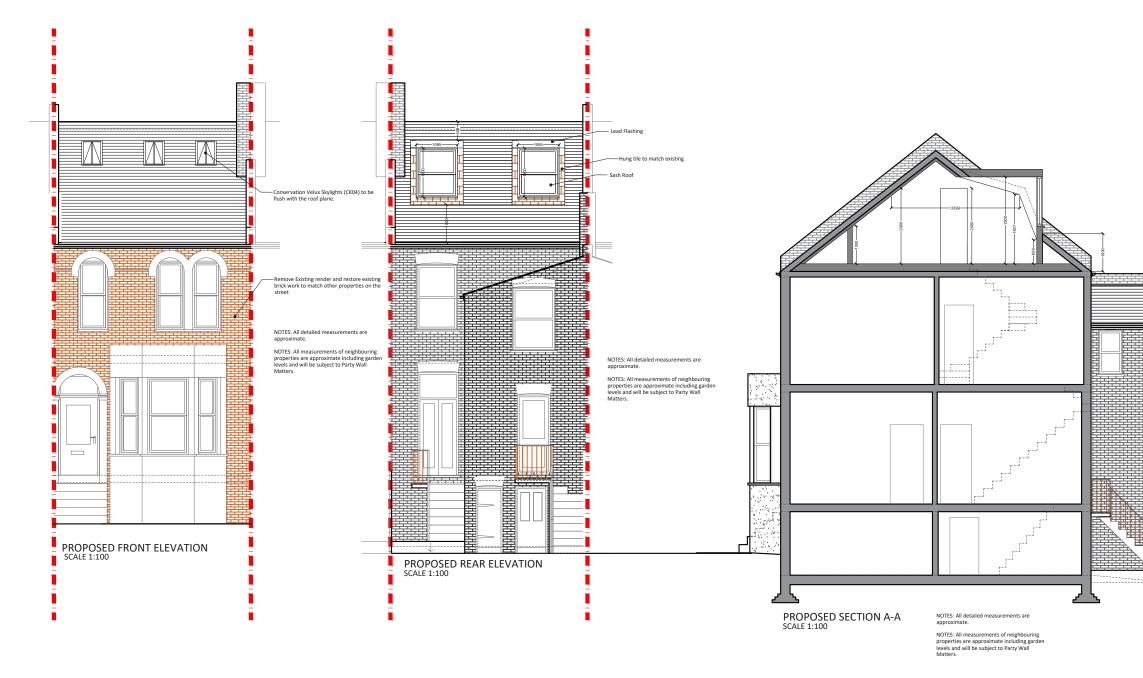

## **Drawing Title**

Proposed Front and Rear Elevation and Section AA

# buildteam **Extension Specialists**

Phone 0207 495 6561

Email hello@buildteam.com Online Office www.buildteam.com 342 Clapham Rd, SW9 9AJ

NOTES: All measurements of neighbouring properties are approximate including garden levels and will be subject to Party Wall Matters.

NOTES: All proposed skylight sizes subject to final onsite measurements by chosen contractor.

NOTES: Structural calculations and depth of all foundations for the new extension is to be confirmed by the building control officer on site taking soil type and nearby trees into account prior to pouring concrete and commencement on site.