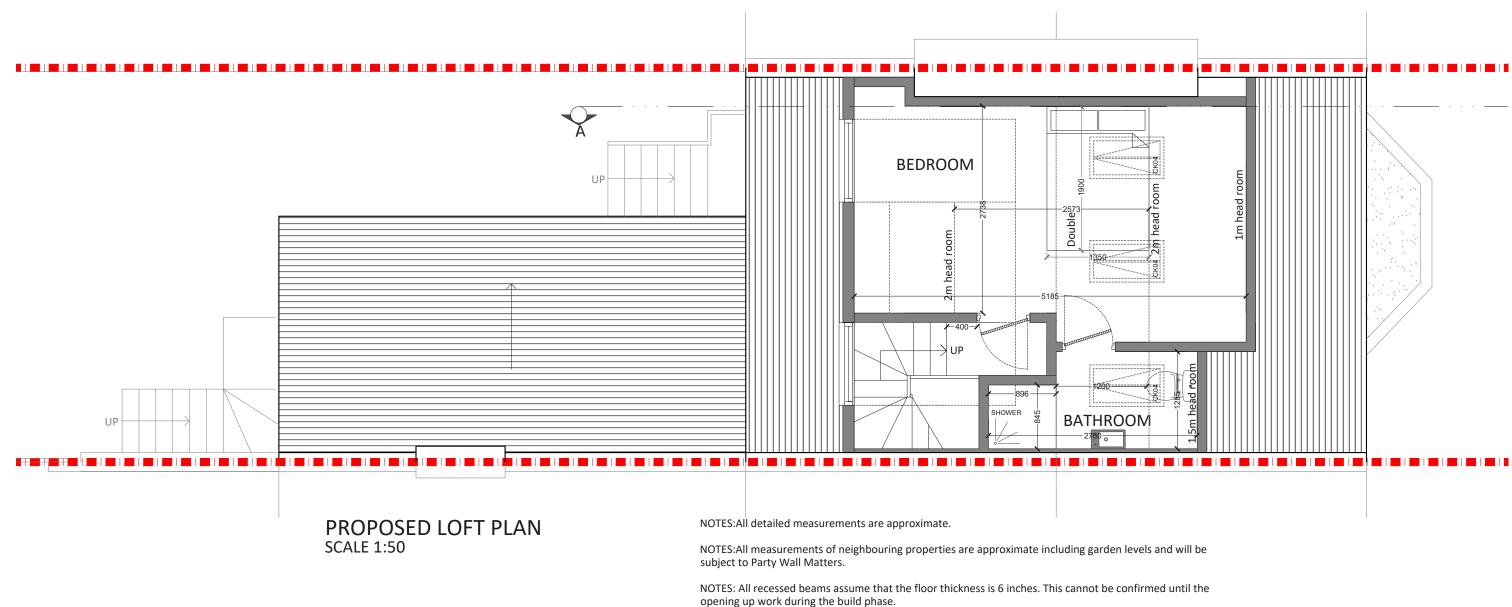

## **Project Address** Algernon Road SE13

Client CJ

**Drawing Title** Proposed Loft Plan

NOTES: All proposed skylight sizes subject to final onsite measurements by chosen contractor.

NOTES: Structural calculations and depth of all foundations for the new extension is to be confirmed by the building control officer on site taking soil type and nearby trees into account prior to pouring concrete and commencement on site.

# buildteam **Extension Specialists**

Phone 0207 495 6561

Email hello@buildteam.com Online Office www.buildteam.com 342 Clapham Rd, SW9 9AJ

NOTES: All measurements of neighbouring properties are approximate including garden levels and will be subject to Party Wall Matters.