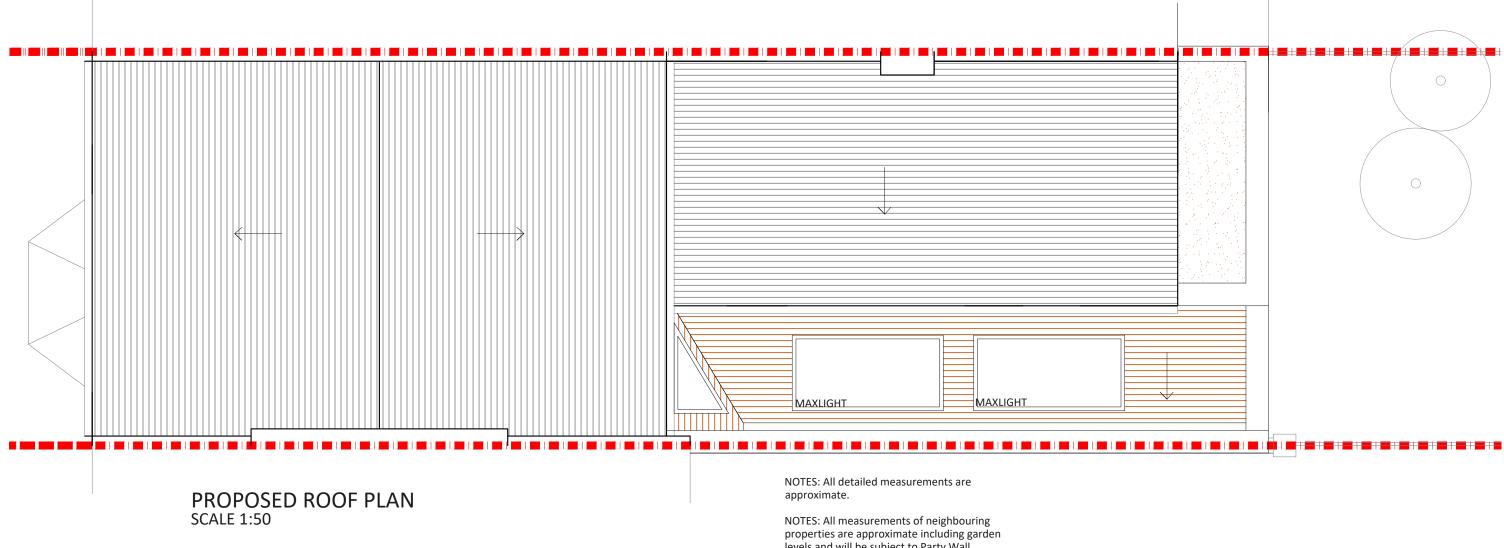

| <b>Project Address</b><br>Howson Road SE4  | Drawn    | <b>Disclaimer</b><br>Drawings to be read in conjunction with the relevant drawing and specification. Figured dimensions only. Dimensions should not be relied upon for the purposes of ordering material or placing sub-contractor orders. Third parties to take their own site measurements. Site boundaries are indicative only and are subject to confirmation with land registry. A party wall surveyor should be consulted to ascertain whether adjoining owners are notifiable. | Drawing No<br>SP - 07 | R     | Revision |   |
|--------------------------------------------|----------|---------------------------------------------------------------------------------------------------------------------------------------------------------------------------------------------------------------------------------------------------------------------------------------------------------------------------------------------------------------------------------------------------------------------------------------------------------------------------------------|-----------------------|-------|----------|---|
| <b>Client</b><br>EP                        | Checked  |                                                                                                                                                                                                                                                                                                                                                                                                                                                                                       | Date Issued           | Notes |          |   |
| <b>Drawing Title</b><br>Proposed Roof Plan | Approved | On planning drawings, all structural beams, openings, lintels and<br>any other bearings are indicative and are subject to review from a<br>structural engineer. All drawings are subject to onsite inspection.                                                                                                                                                                                                                                                                        | 0 0.5 1               | 1.5 2 | 2.5      | 3 |