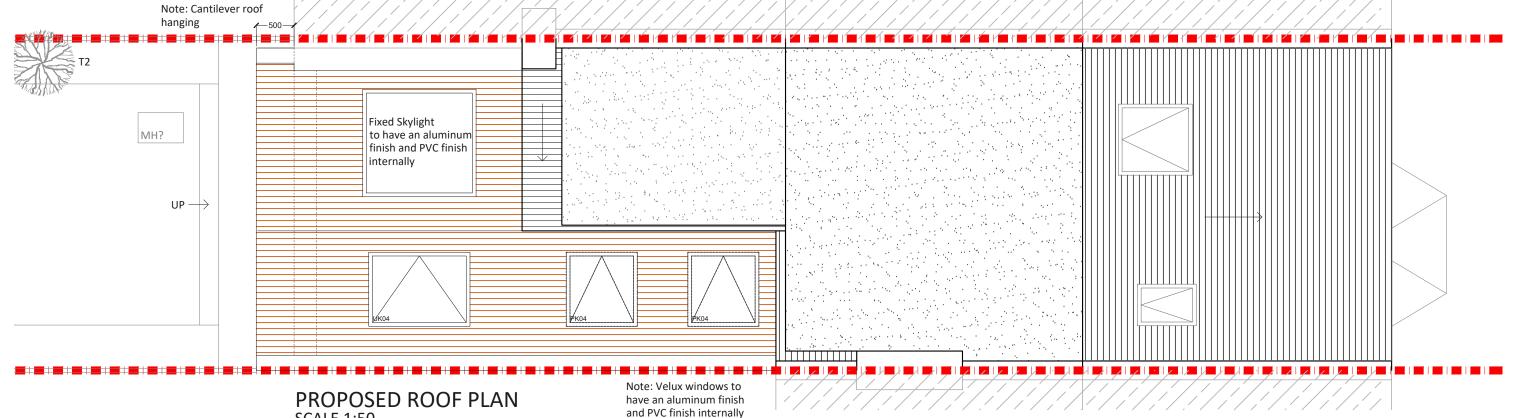

PROPOSED ROOF PLAN SCALE 1:50

NOTES: All detailed measurements are approximate.

NOTES: All measurements of neighbouring properties are approximate including garden levels and will be subject to Party Wall Matters.

## Disclaimer

Drawings to be read in conjunction with the relevant drawing and specification. Figured dimensions only. Dimensions should not be relied upon for the purposes of ordering material or placing sub-contractor orders. Third parties to take their own site measurements. Site boundaries are indicative only and are subject to confirmation with land registry. A party wall surveyor should be consulted to ascertain whether adjoining owners are notifiable. On planning drawings, all structural beams, openings, lintels and any other bearings are indicative and are subject to review from a structural engineer. All drawings are subject to onsite inspection.

|             | <b>awing</b><br>- 02 | wing No<br>02 |     |       | evisior | 1 | North T |   |               |         |
|-------------|----------------------|---------------|-----|-------|---------|---|---------|---|---------------|---------|
| Date Issued |                      |               |     | Notes |         |   |         |   |               |         |
| 0           | 0.5                  | 1             | 1.5 | 2     | 2.5     | 3 | 3.5     | N | leters at 1:5 | 50 - A3 |