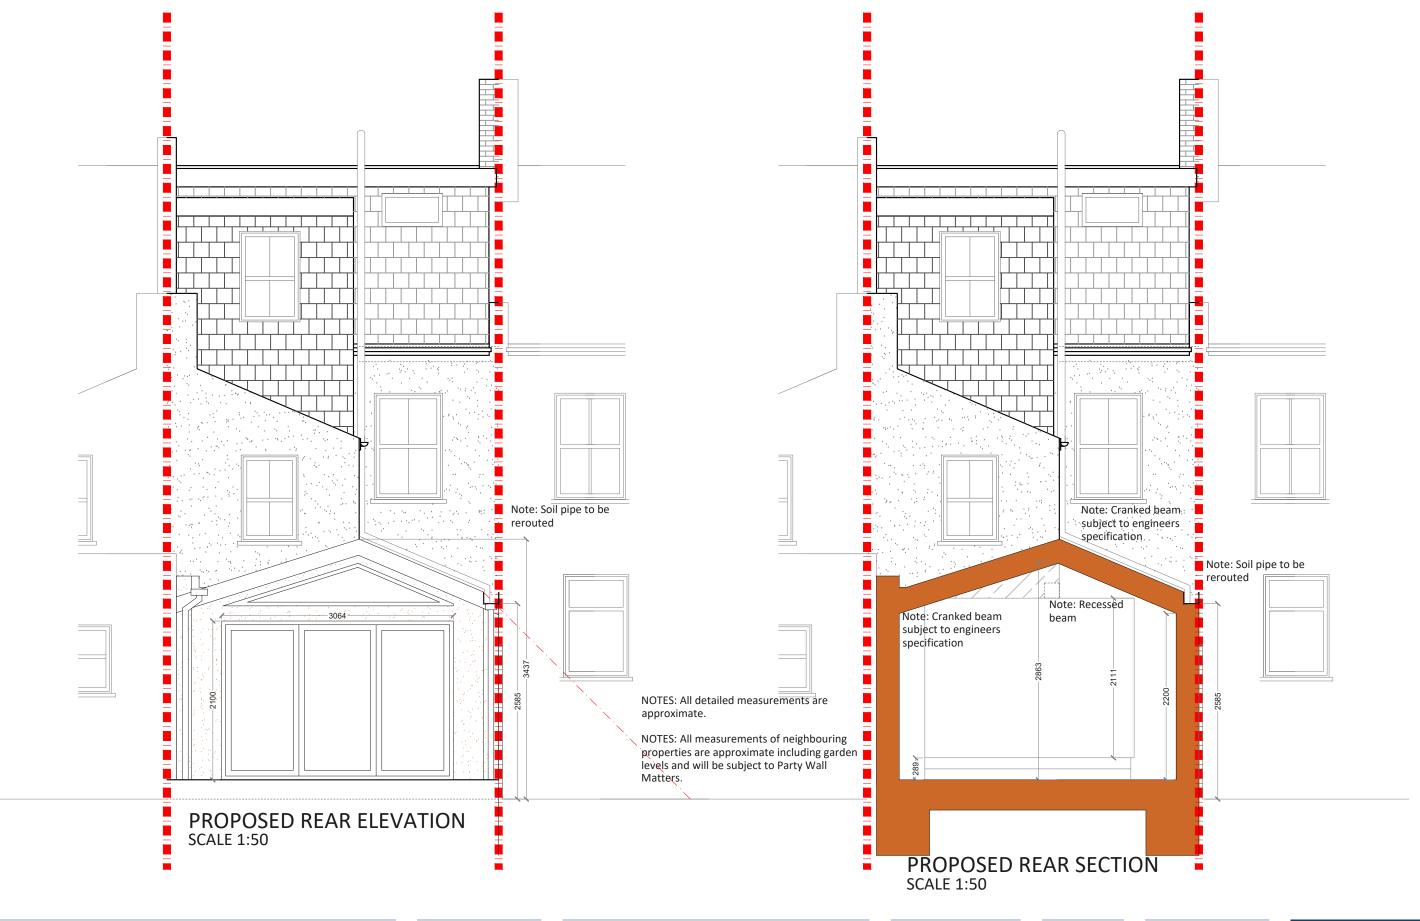

## Disclaimer

Drawings to be read in conjunction with the relevant drawing and specification. Figured dimensions only. Dimensions should not be relied upon for the purposes of ordering material or placing sub-contractor orders. Third parties to take their own site measurements. Site boundaries are indicative only and are subject to confirmation with land registry. A party wall surveyor should be consulted to ascertain whether adjoining owners are notifiable. On planning drawings, all structural beams, openings, lintels and any other bearings are indicative and are subject to review from a structural engineer. All drawings are subject to onsite inspection.

|             | <b>awing</b><br>- 03 | g No |     | Revision |     |   | North |   |              |         |
|-------------|----------------------|------|-----|----------|-----|---|-------|---|--------------|---------|
| Date Issued |                      |      |     | Notes    |     |   |       |   |              |         |
|             |                      |      |     |          |     |   |       | м | eters at 1:5 | 50 - A3 |
| 0           | 0.5                  | 1    | 1.5 | 2        | 2.5 | 3 | 3.5   | 4 | 4.5          |         |
|             | 1                    |      | 1   |          | 1   | 1 | 1     | 1 | 1            |         |