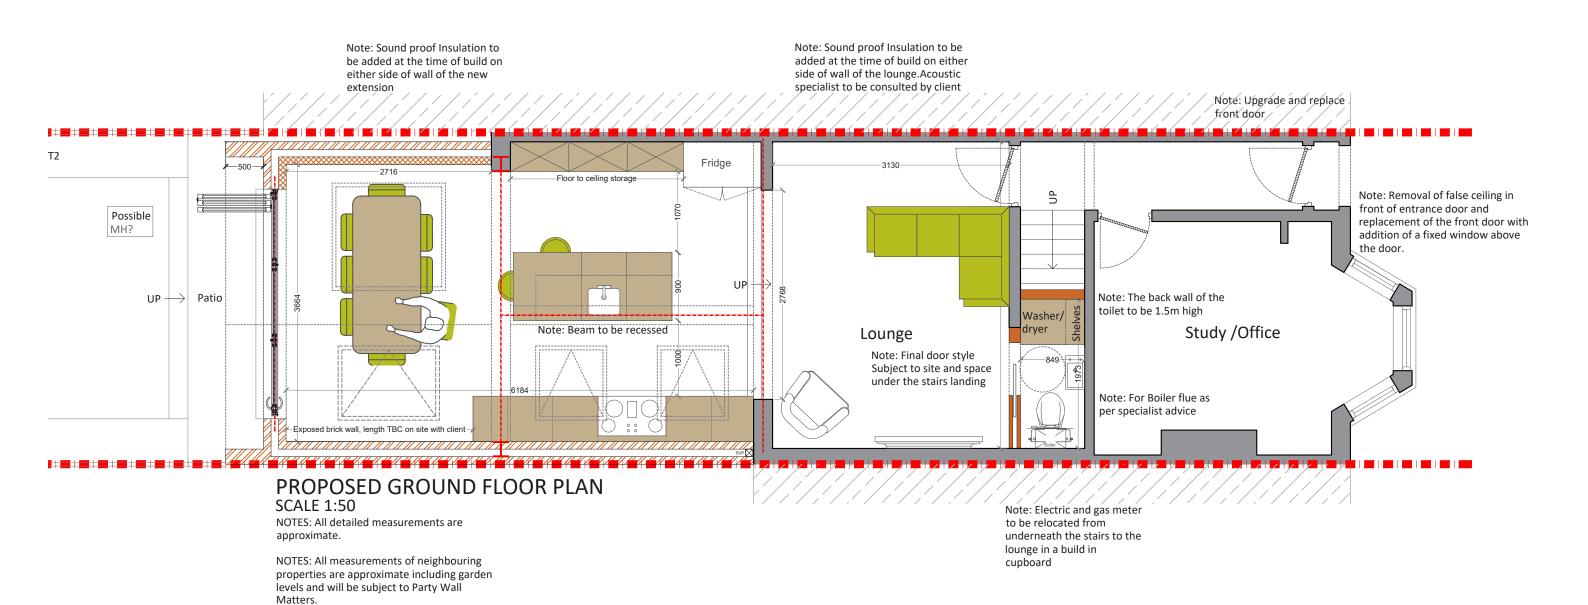

## Disclaimer

Drawings to be read in conjunction with the relevant drawing and specification. Figured dimensions only. Dimensions should not be relied upon for the purposes of ordering material or placing sub-contractor orders. Third parties to take their own site measurements. Site boundaries are indicative only and are subject to confirmation with land registry. A party wall surveyor should be consulted to ascertain whether adjoining owners are notifiable. On planning drawings, all structural beams, openings, lintels and any other bearings are indicative and are subject to review from a structural engineer. All drawings are subject to onsite inspection.

| Drawing No<br>SP - 01<br>Date Issued |     |   | Re    | Revision |     |   | North |   |              |        |
|--------------------------------------|-----|---|-------|----------|-----|---|-------|---|--------------|--------|
|                                      |     |   | Notes |          |     |   |       |   |              |        |
|                                      |     |   |       |          |     |   |       | M | eters at 1:5 | 0 - A3 |
| 0                                    | 0.5 | 1 | 1.5   | 2        | 2.5 | 3 | 3.5   | 4 | 4.5          | 5      |

| Project Address<br>Leahurst Road, SE13 | Drawn    |
|----------------------------------------|----------|
| Client<br>AW                           | Checked  |
| Drawing Title Proposed Roof Plan       | Approved |