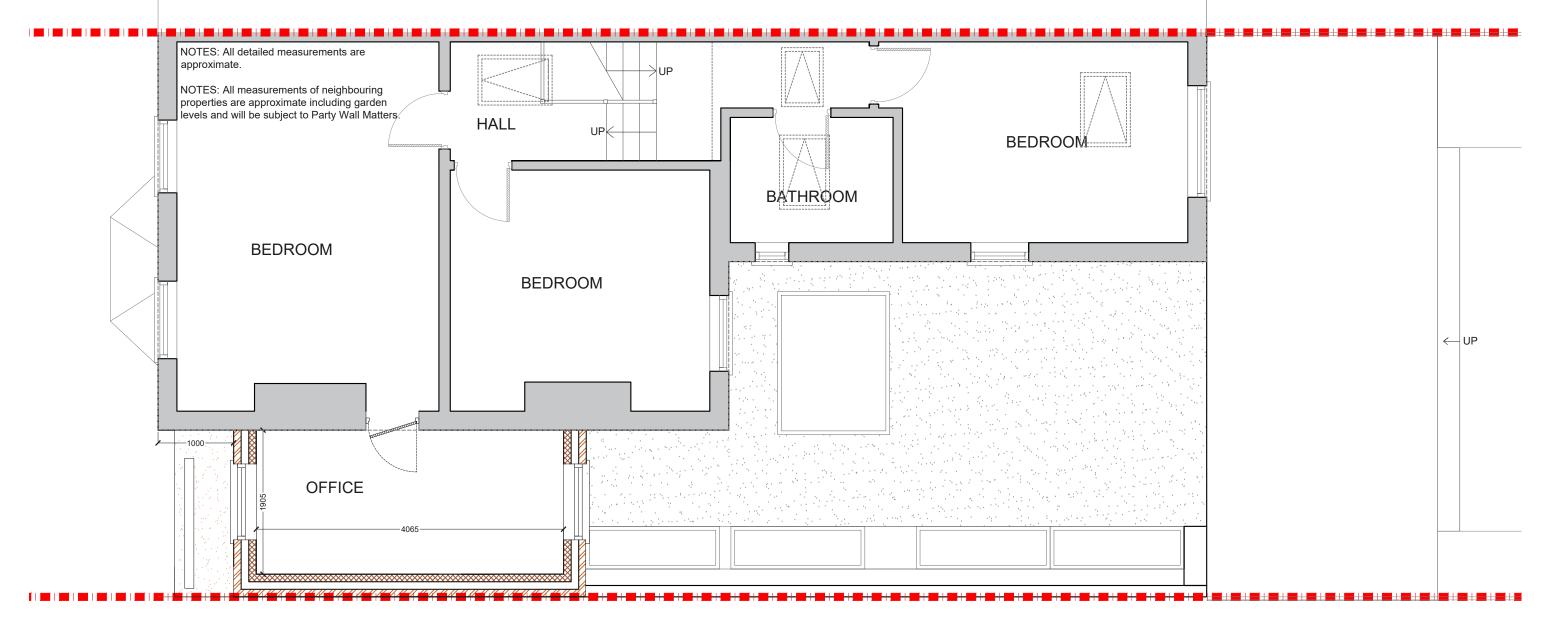

## PROPOSED FIRST FLOOR PLAN SCALE 1:50

| <b>Project Address</b><br>Malpas Road SE4         | Drawn<br>SD | <b>Disclaimer</b><br>Drawings to be read in conjunction with the relevant drawing and<br>specification. Figured dimensions only. Dimensions should not be<br>relied upon for the purposes of ordering material or placing<br>sub-contractor orders. Third parties to take their own site<br>measurements. Site boundaries are indicative only and are subject<br>to confirmation with land registry. A party wall surveyor should be<br>consulted to ascertain whether adjoining owners are notifiable.<br>On planning drawings, all structural beams, openings, lintels and<br>any other bearings are indicative and are subject to review from a<br>structural engineer. All drawings are subject to onsite inspection. | Drawing No<br>SP - 02 | Revision |
|---------------------------------------------------|-------------|---------------------------------------------------------------------------------------------------------------------------------------------------------------------------------------------------------------------------------------------------------------------------------------------------------------------------------------------------------------------------------------------------------------------------------------------------------------------------------------------------------------------------------------------------------------------------------------------------------------------------------------------------------------------------------------------------------------------------|-----------------------|----------|
| Client<br>W & L                                   | Checked     |                                                                                                                                                                                                                                                                                                                                                                                                                                                                                                                                                                                                                                                                                                                           | Date Issued           | Notes    |
| <b>Drawing Title</b><br>Proposed First Floor Plan | Approved    |                                                                                                                                                                                                                                                                                                                                                                                                                                                                                                                                                                                                                                                                                                                           | 0 0.5 1 1.5           | 2 2.5 3  |