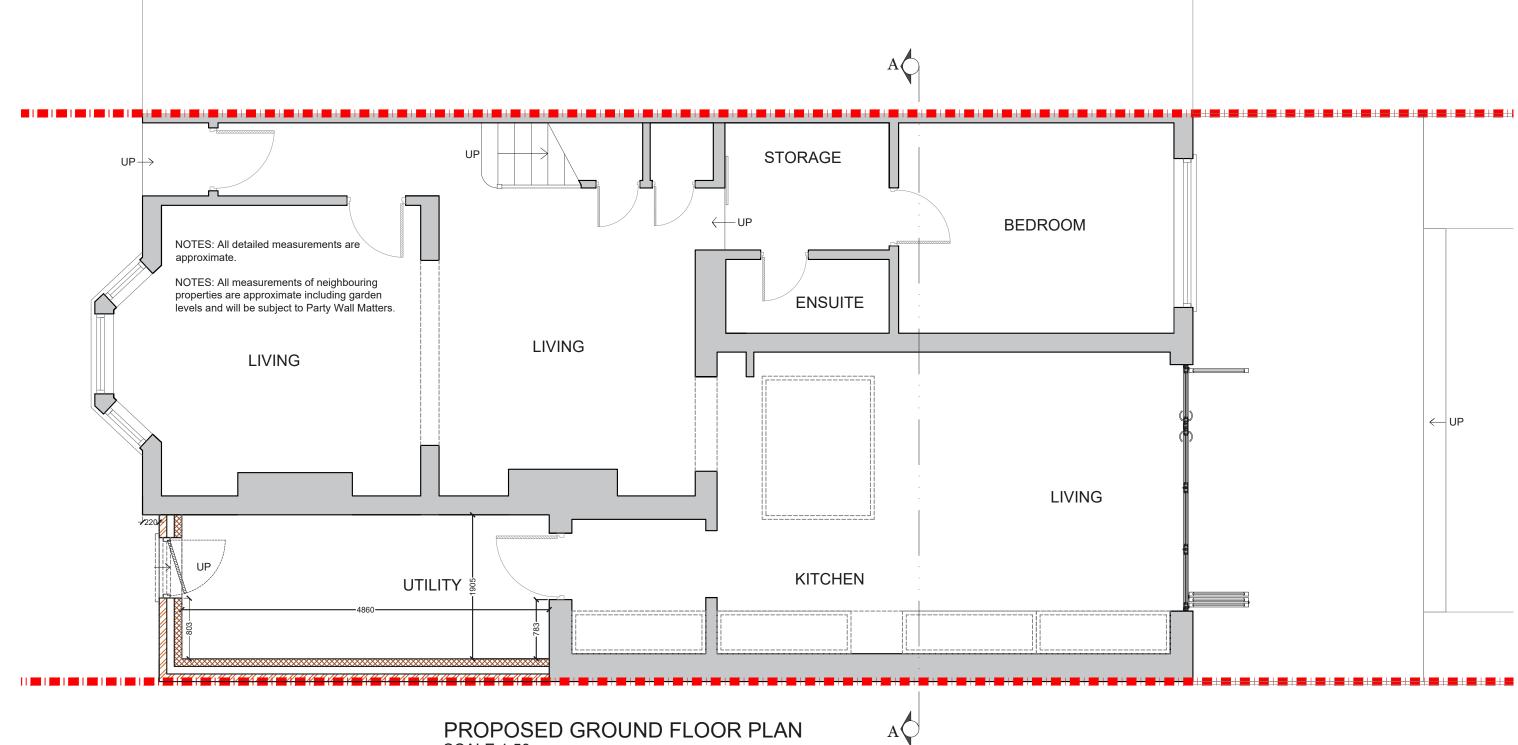

PROPOSED GROUND FLOOR PLAN SCALE 1:50





## designteam



## PROPOSED FIRST FLOOR PLAN SCALE 1:50

| <b>Project Address</b><br>Malpas Road SE4         | Drawn<br>SD | <b>Disclaimer</b><br>Drawings to be read in conjunction with the relevant drawing and<br>specification. Figured dimensions only. Dimensions should not be<br>relied upon for the purposes of ordering material or placing<br>sub-contractor orders. Third parties to take their own site<br>measurements. Site boundaries are indicative only and are subject<br>to confirmation with land registry. A party wall surveyor should be<br>consulted to ascertain whether adjoining owners are notifiable.<br>On planning drawings, all structural beams, openings, lintels and<br>any other bearings are indicative and are subject to review from a<br