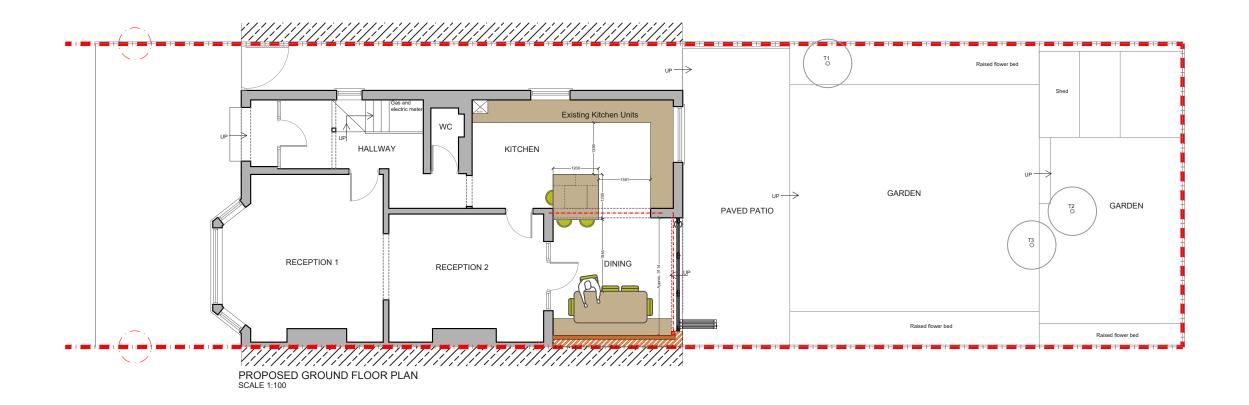

PROJECT ADDRESS

Algernon Road SE13

CLIENT

KC & DC

DRAWING TITLE

Proposed Ground Floor & Roof Plan

Drawings to be read in conjunction with the relevant drawing a specification. Figured dimensions only. Dimensions should not relied upon for the purposes of ordering material or placi sub-contractor orders. Third parties to take their own si sub-contractor orders. Third parties to take their own si to confirmation with land registry. A party wall surveyor should to consulted to ascertain whether adopting owners are notifiable. planning drawings, all structural beams, openings, lintels and a other bearings are indicative and are subject to review from