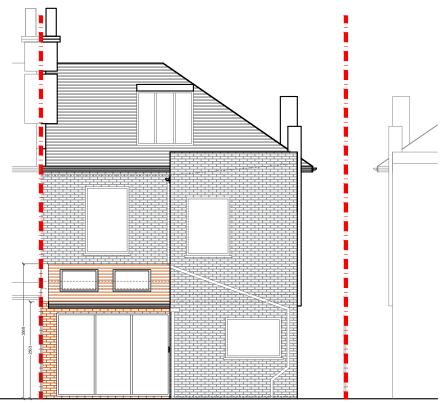

DRAWING N

2PD - 01

REV.

02-08-2022

NOTES

PROPOSED REAR ELEVATION SCALE 1:100

PROJECT ADDRESS

Algernon Road SE13

CLIENT

KC & DC

DRAWING TITLE

Proposed Elevations & Section

Drawings to be read in conjunction with the relevant drawing an specification. Figured dimensions only. Dimensions should not relied upon for the purposes of ordering material or placif sub-contractor orders. Third parties to take their own sil to confirmation with land registry. A party wall surveyor should to confirmation with land registry. A party wall surveyor should consulted to ascertain whether adopting owners are notifiable. planning drawings, all structural beams, openings, lintels and are other bearings are indicative and are subject to review from